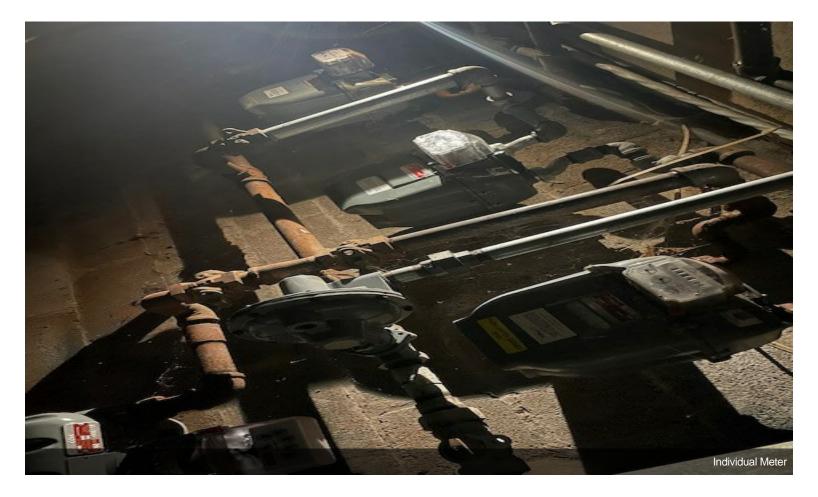

### STATS AS FOLLOWS:

- Two of three units are rented out for the next five years on a NNN w/right of renewal after five years

- Each unit pays their own utilities and meters are
- seperated. Water is divided by the three units
- Roof done in 2021
- Newer hot water heaters
- Each unit (1,500sqft) has its own basement for an additional 1,000sqft storage space