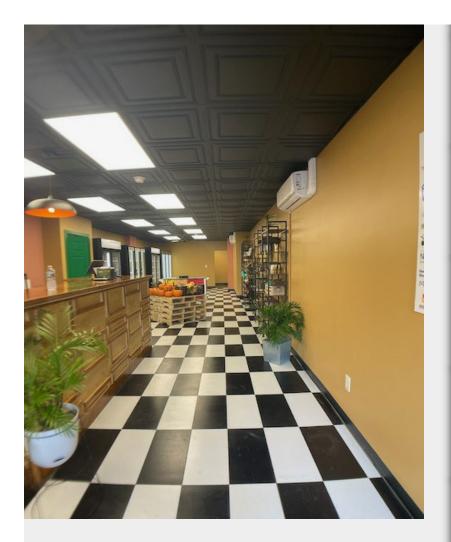

- Unit 1: is occupied by a community grocery store

- Unit 2: originally occupied Bragman's Deli (has a walk in cooler, stove, and other equipment may be available) - Unit 3: occupied - Owner of building has an option to