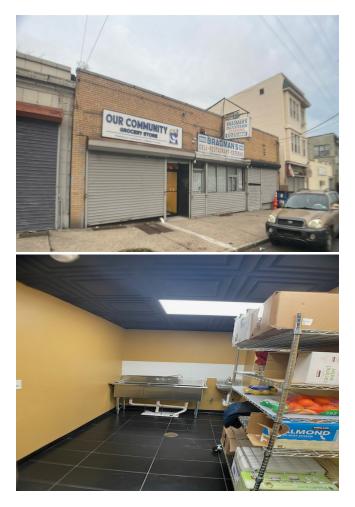

- Unit 1: is occupied by a community grocery store

- Unit 2: originally occupied Bragman's Deli (has a walk in cooler, stove, and other equipment may be available) - Unit 3: occupied - Owner of building has an option to