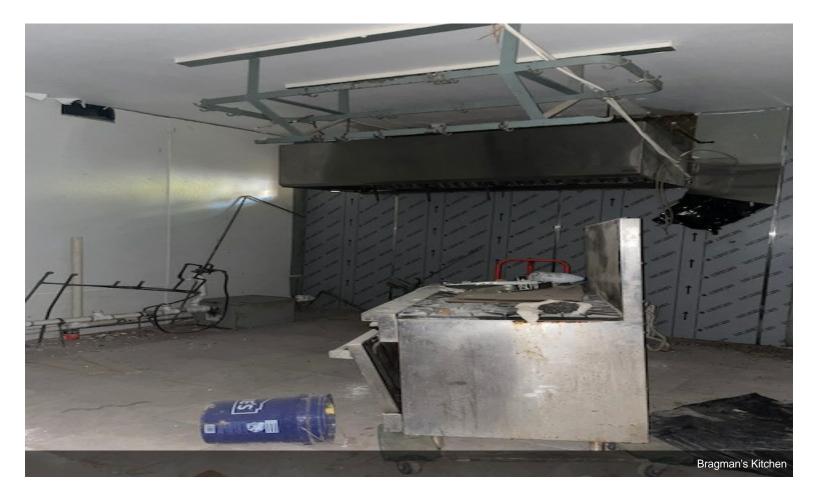

- Unit 1: is occupied by a community grocery store

- Unit 2: originally occupied Bragman's Deli (has a walk in cooler, stove, and other equipment may be available) - Unit 3: occupied - Owner of building has an option to