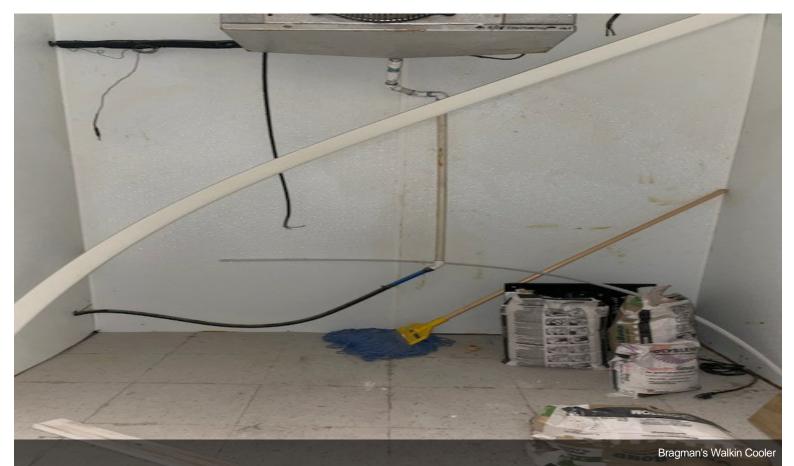

- Unit 1: is occupied by a community grocery store

- Unit 2: originally occupied Bragman's Deli (has a walk in cooler, stove, and other equipment may be available) - Unit 3: occupied - Owner of building has an option to