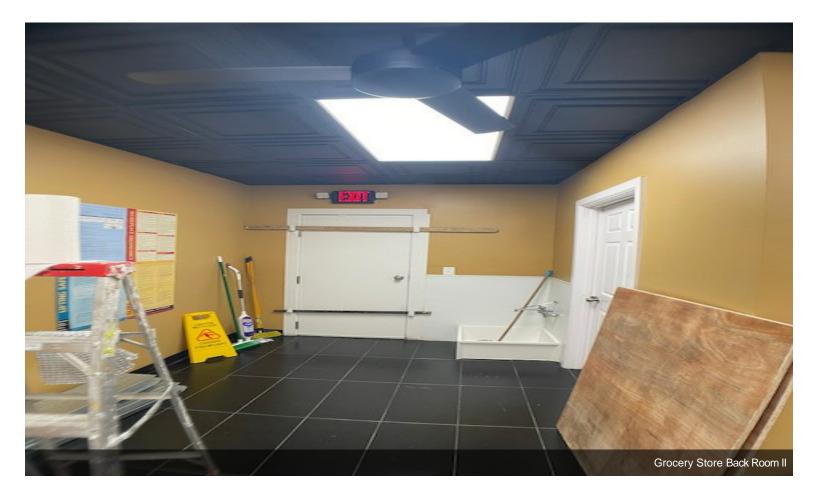

- Unit 1: is occupied by a community grocery store

- Unit 2: originally occupied Bragman's Deli (has a walk in cooler, stove, and other equipment may be available) - Unit 3: occupied - Owner of building has an option to