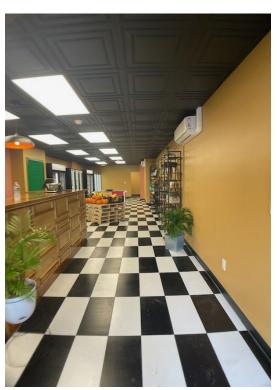

- Unit 1: is occupied by a community grocery store

- Unit 2: originally occupied Bragman's Deli (has a walk in cooler, stove, and other equipment may be available) - Unit 3: occupied - Owner of building has an option to