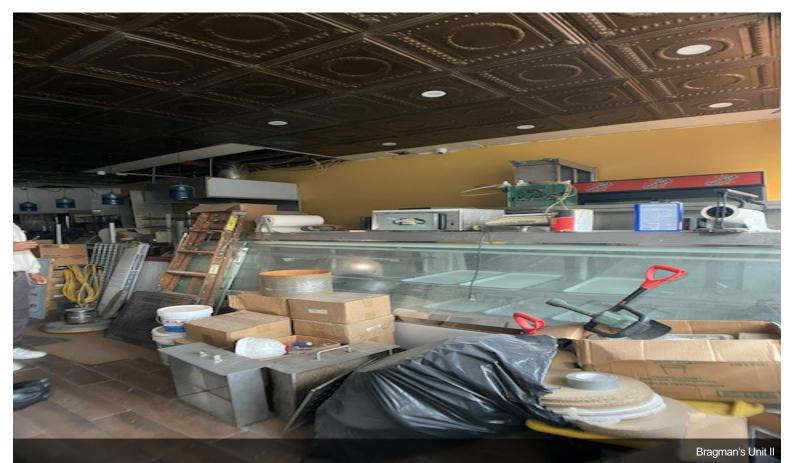

- Unit 1: is occupied by a community grocery store

- Unit 2: originally occupied Bragman's Deli (has a walk in cooler, stove, and other equipment may be available) - Unit 3: occupied - Owner of building has an option to