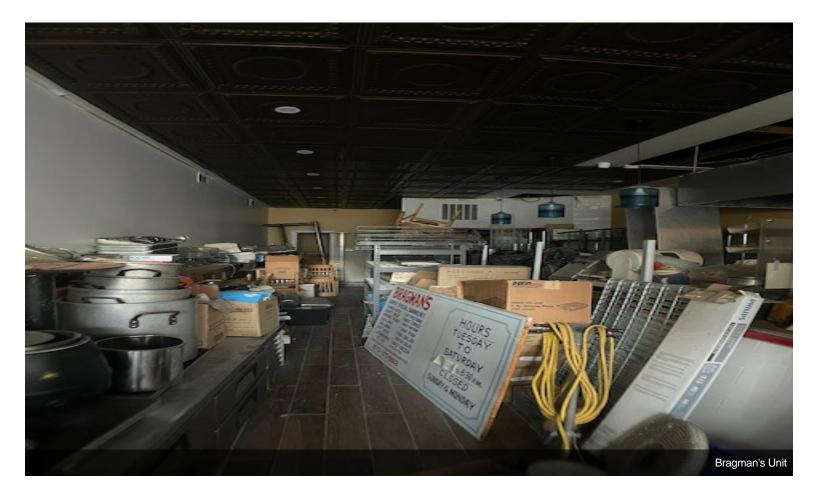

- Unit 1: is occupied by a community grocery store

- Unit 2: originally occupied Bragman's Deli (has a walk in cooler, stove, and other equipment may be available) - Unit 3: occupied - Owner of building has an option to