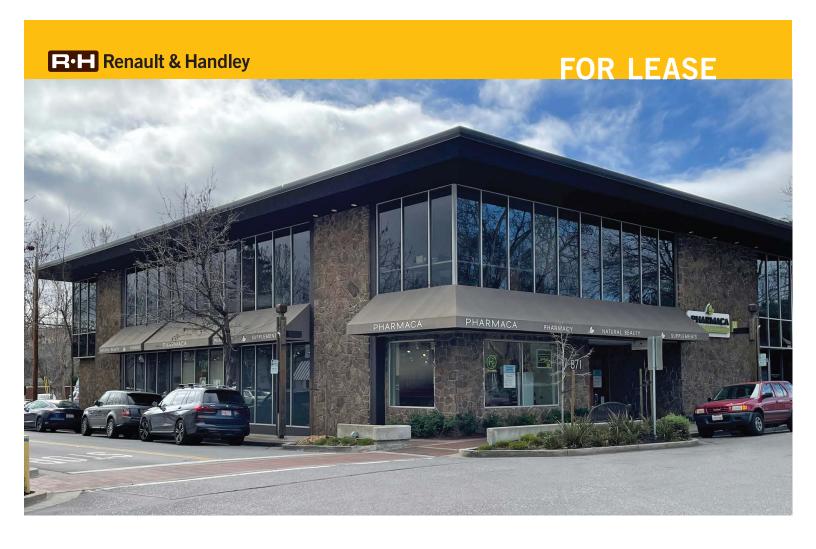

## Premier downtown Menlo Park retail for lease 871 Santa Cruz Avenue, Menlo Park

±7,100 sq ft (not divisible)

- · Rare full ground floor high-profile identity
- Corner location with expansive frontage and windowline on three sides
- Prominent building signage opportunities
- Storefronts on Santa Cruz Avenue and City parking lot
- · Located in the heart of the Menlo Park Design District
- · Ideal for design galleries, showrooms, and furniture or appliance stores