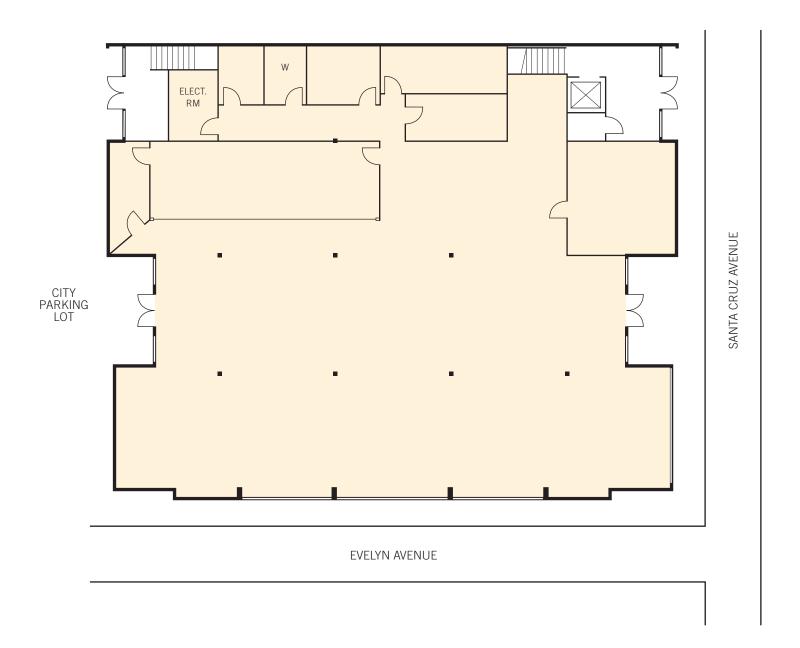

## Premier downtown Menlo Park retail for lease 871 Santa Cruz Avenue, Menlo Park

 $\pm$ 7,100 sq ft (not divisible)

Floor plans may not be to scale. The information contained herein has been obtained from sources we deem reliable. We have no reason to doubt its accuracy, but we do not guarantee it. All information should be verified prior to lease.