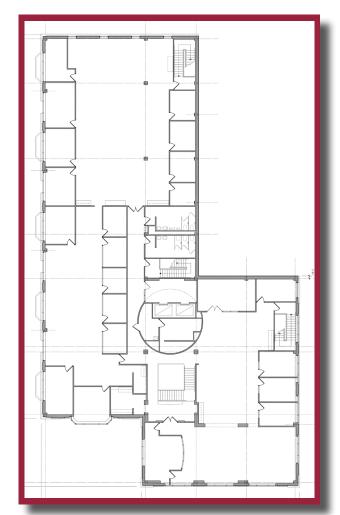

### **FOR LEASE**

# **PRIME OFFICE SPACE**

KEYSTONE PLAZA 100 Market Street Harrisburg, PA



#### **BUILDING FEATURES**

- · On-site parking available
- Ideal location on the corner of Front and Market Streets
- · On-site professional maintenance staff
- Class A space located on the first, third and fourth floors.

## **AVAILABLE SPACE**

- 2,215 28,216 contiguous rentable square footage
- Up to 37,228 total rentable square footage
- Available June 2018



# **CONTACT PMI**

Property Management, Inc. Breanna Vogelsong

1300 Market Street, Suite 201 (717) 730-4141 ext 165

Lemoyne, PA 17043 Fax (717) 730 -4140

(717) 730-4141

# FOR LEASE PRIME OFFICE SPACE



# **FOURTH FLOOR**



**THIRD FLOOR** 



# **GROUND FLOOR**



**100 Market Street** HARRISBURG, PA



## **LOCATION MAP**



### **AERIAL MAP**



Property Management, Inc. is a full-service real estate management company licensed in the Pennsylvania and subject to the laws therein. Under the principles of the law of agency in providing such services, Property Management, Inc. acts as an agent for and represents the best interests of the Property Owner/Lessor. The information contained herein is presented as information only and is subject to change, without notice, and neither Property Management, Inc. nor the Property Owner/Lessor accepts responsibility for errors, omissions, or misconstrued information.