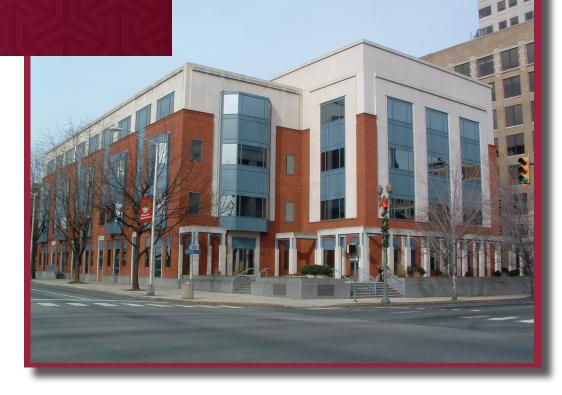

### **FOR LEASE**

# **PRIME OFFICE SPACE**

KEYSTONE PLAZA 100 Market Street Harrisburg, PA

#### **BUILDING FEATURES**

- · On-site parking available
- Ideal location on the corner of Front and Market Streets
- · On-site professional maintenance staff
- Class A space located on the first, third and fourth floors.

## **AVAILABLE SPACE**

- 2,215 28,216 contiguous rentable square footage
- Up to 37,228 total rentable square footage
- Available June 2018