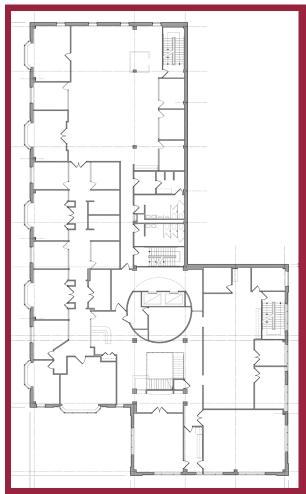

### **FOR LEASE**

# **PRIME OFFICE SPACE**

KEYSTONE PLAZA 100 Market Street Harrisburg, PA



#### **BUILDING FEATURES**

- · On-site parking available
- Ideal location on the corner of Front and Market Streets
- · On-site professional maintenance staff
- Class A space located on the first, third and fourth floors.

## **AVAILABLE SPACE**

- 2,215 28,216 contiguous rentable square footage
- Up to 37,228 total rentable square footage
- Available June 2018



# **CONTACT PMI**

Property Management, Inc. Breanna Vogelsong

1300 Market Street, Suite 201 (717) 730-4141 ext 165

Lemoyne, PA 17043 Fax (717) 730 -4140

(717) 730-4141

# FOR LEASE PRIME OFFICE SPACE



# **FOURTH FLOOR**



**THIRD FLOOR** 



# **GROUND FLOOR**



**100 Market Street** HARRISBURG, PA



## **LOCATION MAP**



### **AERIAL MAP**



Property Management, Inc. is a full-service real estate management company licensed in the Pennsylvania and subject to the laws therein. Under the principles of the law of agency in providing such services, Property Management, Inc. acts as an agent for and represents the best interests of the Property Owner/Lessor. The information contained herein is presented as information only and is subject to change, without notice, and neither Property Management, Inc. nor the Property Owner/Lessor accepts responsibility for errors, omissions, or misconstrued information.