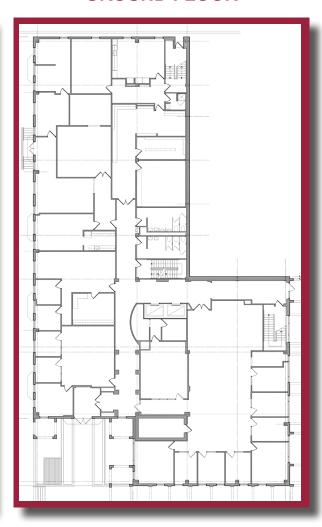

### **FOR LEASE**

# **PRIME OFFICE SPACE**

KEYSTONE PLAZA 100 Market Street Harrisburg, PA



#### **BUILDING FEATURES**

- · On-site parking available
- Ideal location on the corner of Front and Market Streets
- · On-site professional maintenance staff
- Class A space located on the first, third and fourth floors.

## **AVAILABLE SPACE**

- 2,215 28,216 contiguous rentable square footage
- Up to 37,228 total rentable square footage
- Available June 2018



# **CONTACT PMI**

Property Management, Inc. Breanna Vogelsong

1300 Market Street, Suite 201 (717) 730-4141 ext 165

Lemoyne, PA 17043 Fax (717) 730 -4140

(717) 730-4141

# FOR LEASE PRIME OFFICE SPACE



# **FOURTH FLOOR**



**THIRD FLOOR** 



# **GROUND FLOOR**



**100 Market Street** HARRISBURG, PA



## **LOCATION MAP**



### **AERIAL MAP**



Property Management, Inc. is a full-service real estate management company licensed in the Pennsylvania and subject to the laws therein. Under the principles of the law of agency in providing such services, Property Management, Inc. acts as an agent for and represents the best interests of the Property Owner/Lessor. The information contained herein is presented as information only and is subject to change, without notice, and neither Property Management, Inc. nor the Property Owner/Lessor accepts responsibility for errors, omissions, or misconstrued information.