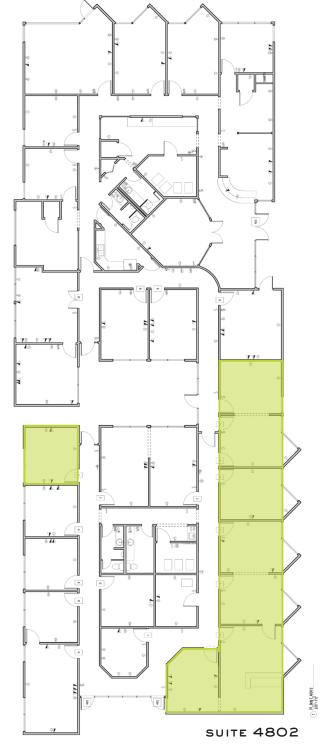

## FLOOR PLANS

## AVAILABLE SPACES

| SUITE 4734-5   | 193 SF        | OFFICE | SUITE 4734-106 | 659 sf          | OFFICE              |
|----------------|---------------|--------|----------------|-----------------|---------------------|
| SUITE 4734 7-9 | 395 SF        | OFFICE | SUITE 4830     | <b>1,700</b> SF | OFFICE<br>WAREHOUSE |
| SUITE 4802-10  | <b>211</b> SF | OFFICE | SUITE 4802-110 | <b>1,971</b> SF | OFFICE              |