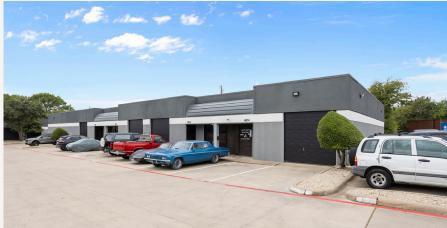

RVIEW

Conveniently located on Benbrook Blvd (Hwy 377), the property offers easy access to major highways such as Loop 820, I-30, and I-20.

#### LEASING STRUCTURE

## CONTACT BROKER

## AVAILABLE SPACES

| SUITE 4734-5   | 193 SF        | OFFICE | SUITE 4734-106 | 659 sf          | OFFICE              |
|----------------|---------------|--------|----------------|-----------------|---------------------|
| SUITE 4734 7-9 | 395 SF        | OFFICE | SUITE 4830     | <b>1,700</b> SF | OFFICE<br>WAREHOUSE |
| SUITE 4802-10  | <b>211</b> SF | OFFICE | SUITE 4802-110 | <b>1,971</b> SF | OFFICE              |

## 4840 BENBROOK BLVD BENBROOK, TX 76116

## FLOOR PLANS





## FLOOR PLANS



## Office/ Warehouse ★ LEASE

4840 BENBROOK BLVD BENBROOK, TX 76116

LanCarteCRE.com

## EXTERIOR PHOTOS











## INTERIOR PHOTOS











# LANCARTE

COMMERCIAL

Relentlessly Pursuing What Matters

**DANIEL SHELLEY** 512-461-5363 | dshelley@lancartecre.com

RILEY DOW

817-681-2022 | rdow@lancartecre.com