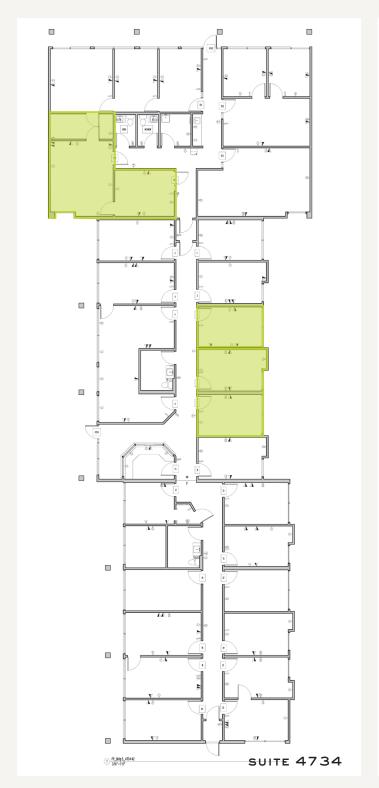

## FLOOR PLANS

## AVAILABLE SPACES

| SUITE 4734-5   | 193 SF        | OFFICE | SUITE 4734-106 | 659 sf          | OFFICE              |
|----------------|---------------|--------|----------------|-----------------|---------------------|
| SUITE 4734 7-9 | 395 SF        | OFFICE | SUITE 4830     | <b>1,700</b> SF | OFFICE<br>WAREHOUSE |
| SUITE 4802-10  | <b>211</b> SF | OFFICE | SUITE 4802-110 | <b>1,971</b> SF | OFFICE              |