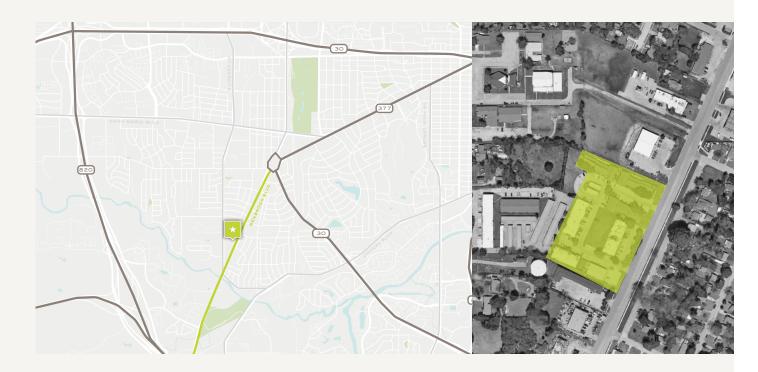

#### LOCATION OVERVIEW

Conveniently located on Benbrook Blvd (Hwy 377), the property offers easy access to major highways such as Loop 820, I-30, and I-20.