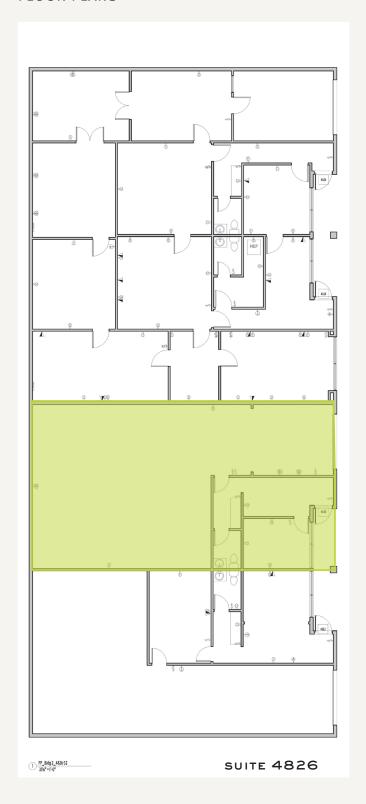

ing
- Zoning: "C" Commercial
- Renovated in 2024
- Signage Available
- Flex Warehouse/ Office

#### LOCATION OVERVIEW

Conveniently located on Benbrook Blvd (Hwy 377), the property offers easy access to major highways such as Loop 820, I-30, and I-20.

#### LEASING STRUCTURE

## CONTACT BROKER

## AVAILABLE SPACES

| SUITE 4734-5   | 193 SF        | OFFICE | SUITE 4734-106 | 659 sf          | OFFICE              |
|----------------|---------------|--------|----------------|-----------------|---------------------|
| SUITE 4734 7-9 | 395 SF        | OFFICE | SUITE 4830     | <b>1,700</b> SF | OFFICE<br>WAREHOUSE |
| SUITE 4802-10  | <b>211</b> SF | OFFICE | SUITE 4802-110 | <b>1,971</b> SF | OFFICE              |

## 4840 BENBROOK BLVD BENBROOK, TX 76116

## FLOOR PLANS





## FLOOR PLANS



## Office/ Warehouse ★ LEASE

4840 BENBROOK BLVD BENBROOK, TX 76116

LanCarteCRE.com

## EXTERIOR PHOTOS











## INTERIOR PHOTOS











# LANCARTE

COMMERCIAL

Relentlessly Pursuing What Matters

**DANIEL SHELLEY** 512-461-5363 | dshelley@lancartecre.com

RILEY DOW

817-681-2022 | rdow@lancartecre.com