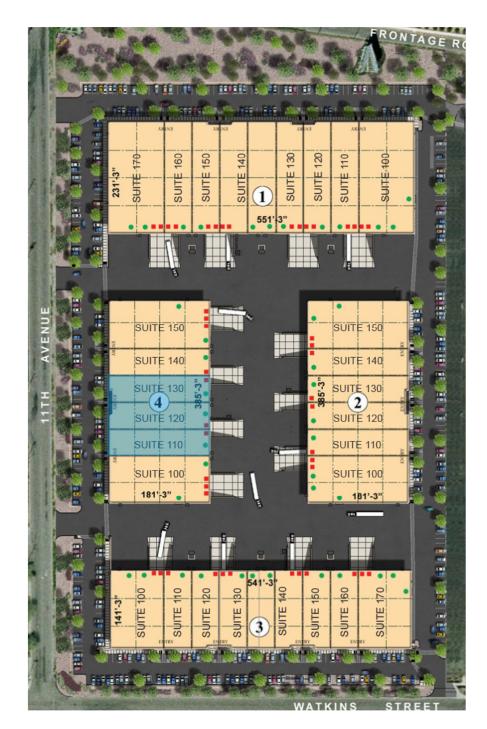

## 2125 South 11th Avenue

Phoenix, AZ 85007

2125 S. 11th Avenue - Suite 120: ±26,100 SF

4 Building Project Totaling 336,665 SF

**ESFR Sprinklers**