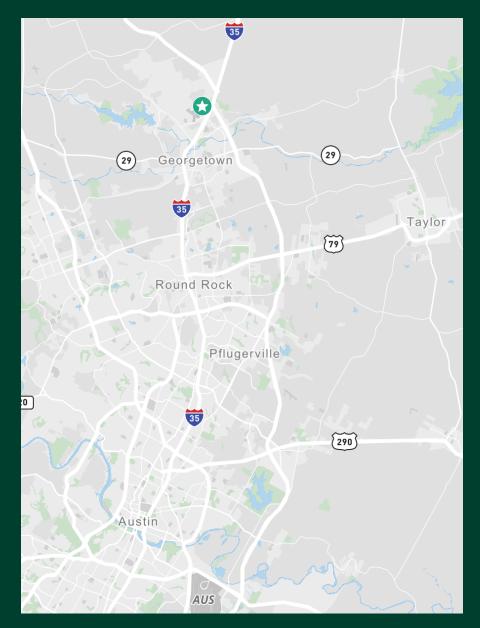

| Key Distances |         |
|---------------|---------|
| Georgetown    | 3.9 mi  |
| Round Rock    | 13.3 mi |
| Austin        | 31.3 mi |
| San Antonio   | 110 mi  |
| Dallas        | 166 mi  |
| Houston       | 177 mi  |