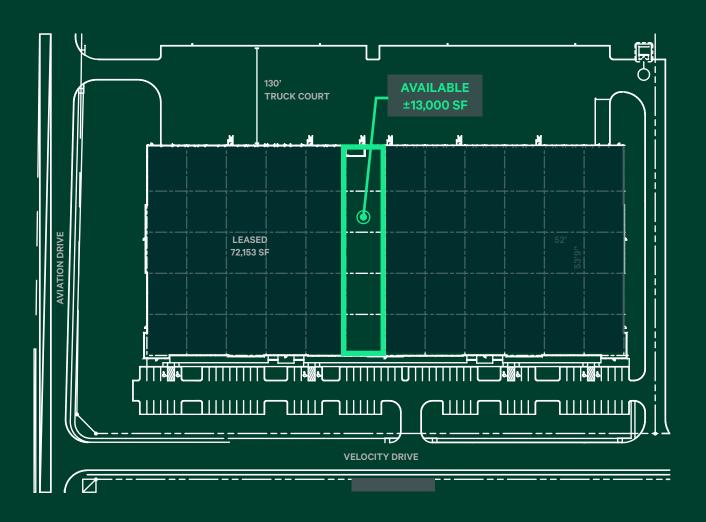

## NorthPark 35

Building 1 | ±13,000 SF

101 Velocity Dr Georgetown, TX 78628

| Building 1 Specs  |                                              |
|-------------------|----------------------------------------------|
| Address           | 101 Velocity Drive<br>Georgetown, TX         |
| Total Size        | 172,679 SF                                   |
| Available Space   | ±13,000 SF                                   |
| Office Space      | 0 SF                                         |
| Column Spacing    | 52' x 53' - 9' Typical<br>with 60' Speed Bay |
| Clear Height      | 32'                                          |
| Ramps             | 0                                            |
| Dock High Doors   | 1                                            |
| Building Depth    | 275'                                         |
| Truck Court Depth | 130'                                         |
| Sprinklers        | ESFR                                         |
| Sublease Term     | Negotiable                                   |
|                   |                                              |