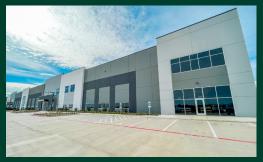

## NorthPark 35

Building 1 | ±13,000 SF

101 Velocity Dr Georgetown, TX 78628

| Building 1 Specs  |                                              |
|-------------------|----------------------------------------------|
| Address           | 101 Velocity Drive<br>Georgetown, TX         |
| Total Size        | 172,679 SF                                   |
| Available Space   | ±13,000 SF                                   |
| Office Space      | 0 SF                                         |
| Column Spacing    | 52' x 53' - 9' Typical<br>with 60' Speed Bay |
| Clear Height      | 32'                                          |
| Ramps             | 0                                            |
| Dock High Doors   | 1                                            |
| Building Depth    | 275'                                         |
| Truck Court Depth | 130'                                         |
| Sprinklers        | ESFR                                         |
| Sublease Term     | Negotiable                                   |
|                   |                                              |