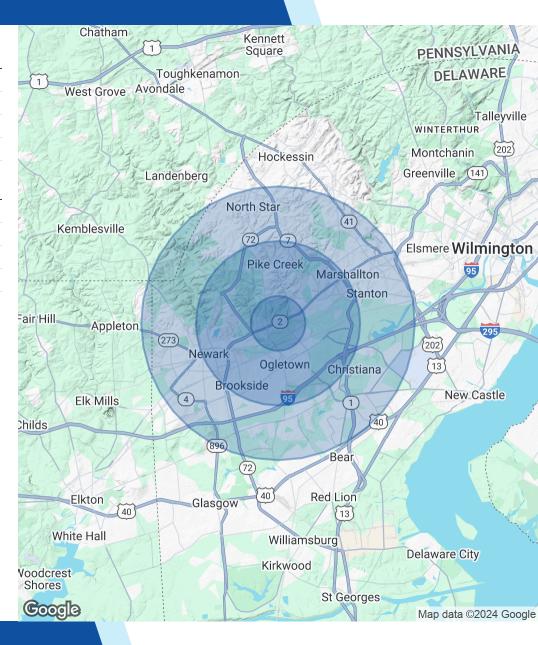

#### **OFFERING SUMMARY**

| Sale Price:             |                |          | \$580,000 |
|-------------------------|----------------|----------|-----------|
| Lot Size:               | 0.48 +/- Acres |          |           |
| DEMOGRAPHICS            | 1 MILE         | 3 MILES  | 5 MILES   |
| Total Households        | 3,443          | 28,757   | 72,099    |
| <b>Total Population</b> | 8,270          | 73,432   | 188,086   |
| Average HH Income       | \$98,338       | \$96,371 | \$104,098 |
|                         |                |          |           |

## 1620 CAPITOL TRAIL

Newark, DE 19711

| POPULATION                            | 1 MILE              | 3 MILES           | 5 MILES               |
|---------------------------------------|---------------------|-------------------|-----------------------|
| Total Population                      | 8,270               | 73,432            | 188,086               |
| Average Age                           | 40                  | 40                | 40                    |
| Average Age (Male)                    | 39                  | 38                | 39                    |
| Average Age (Female)                  | 41                  | 41                | 41                    |
|                                       |                     |                   |                       |
|                                       |                     |                   |                       |
| HOUSEHOLDS & INCOME                   | 1 MILE              | 3 MILES           | 5 MILES               |
| HOUSEHOLDS & INCOME  Total Households | <b>1 MILE</b> 3,443 | 3 MILES<br>28,757 | <b>5 MILES</b> 72,099 |
|                                       |                     |                   |                       |
| Total Households                      | 3,443               | 28,757            | 72,099                |
| Total Households # of Persons per HH  | 3,443               | 28,757            | 72,099<br>2.6         |