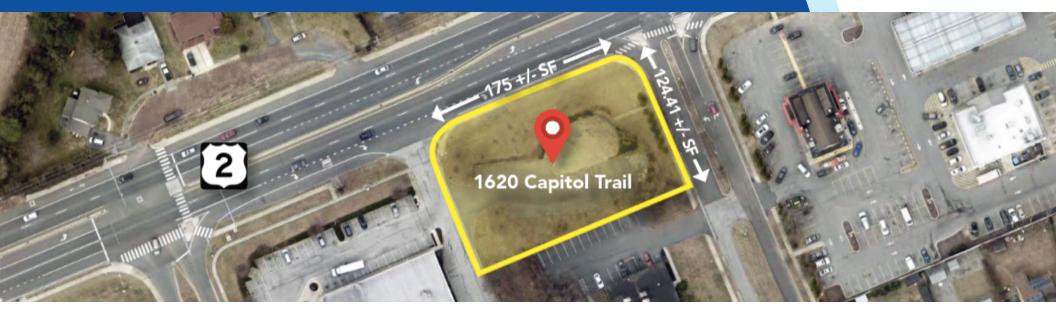

#### PROPERTY DESCRIPTION

Prime land development opportunity: 0.48 +/- acres situated along Capitol Trail (Kirkwood Highway)! This high-traffic property boasts exceptional visibility and accessibility, making it the perfect site for retail development or commercial ventures. Zoned Commercial Neighborhood (CN), it offers a unique opportunity for a variety of uses in a highly desirable location.

#### **PROPERTY HIGHLIGHTS**

- 0.48 +/- Acres
- AADT: Capitol Trail (Kirkwood Hwy) 32,119 +/- VPD