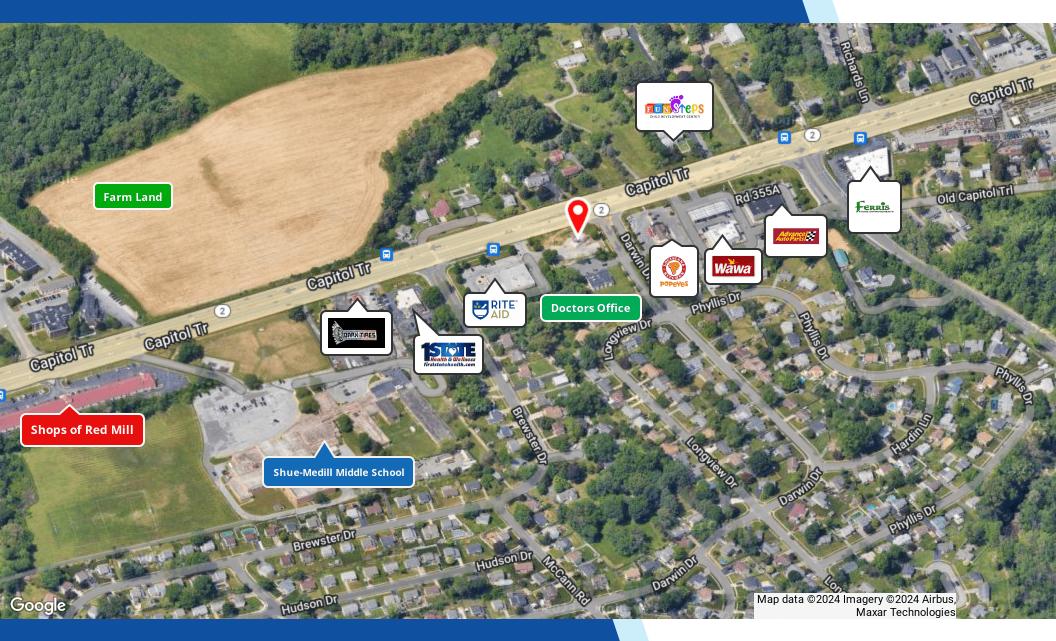

#### PROPERTY DESCRIPTION

Prime land development opportunity: 0.48 +/- acres situated along Capitol Trail (Kirkwood Highway)! This high-traffic property boasts exceptional visibility and accessibility, making it the perfect site for retail development or commercial ventures. Zoned Commercial Neighborhood (CN), it offers a unique opportunity for a variety of uses in a highly desirable location.