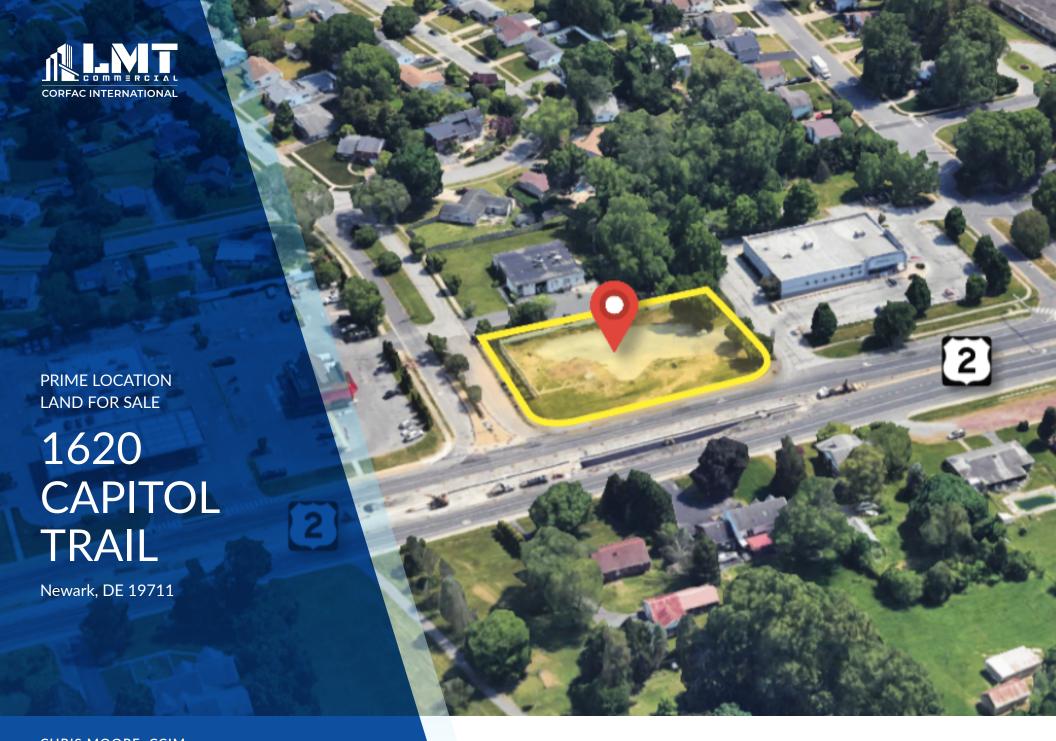

### LAND FOR SALE

## **1620 CAPITOL TRAIL**

Newark, DE 19711

#### PROPERTY DESCRIPTION

Prime land development opportunity: 0.48 +/- acres situated along Capitol Trail (Kirkwood Highway)! This high-traffic property boasts exceptional visibility and accessibility, making it the perfect site for retail development or commercial ventures. Zoned Commercial Neighborhood (CN), it offers a unique opportunity for a variety of uses in a highly desirable location.