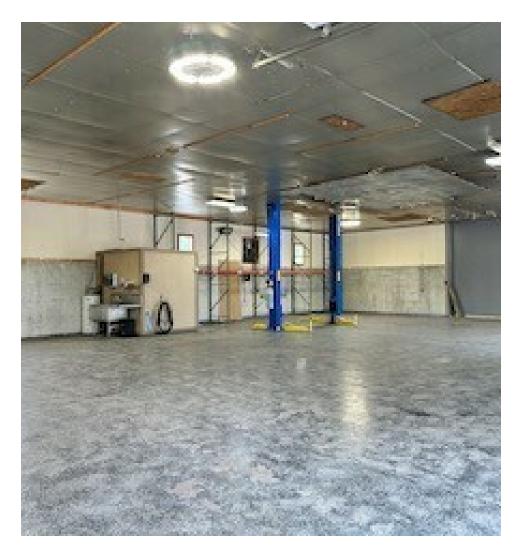

#### PROPERTY DESCRIPTION

Versatile Service Yard at 1459 Elijah Creek, Hebron, KY! Explore the practical advantages of this spacious service yard, ideally located in Hebron. Perfect for various business operations. Its practical layout and ample space make it an excellent choice for businesses needing a functional, strategic location and essential facilities to support operational needs.

### **PROPERTY HIGHLIGHTS**

- Ample Space: Plenty of open area to accommodate diverse business activities.
- Abundant Parking: Extensive on-site parking for vehicles and equipment, ensuring convenience for both employees and visitors.
- Strategic Location: Located near major transportation routes, providing excellent accessibility and connectivity.