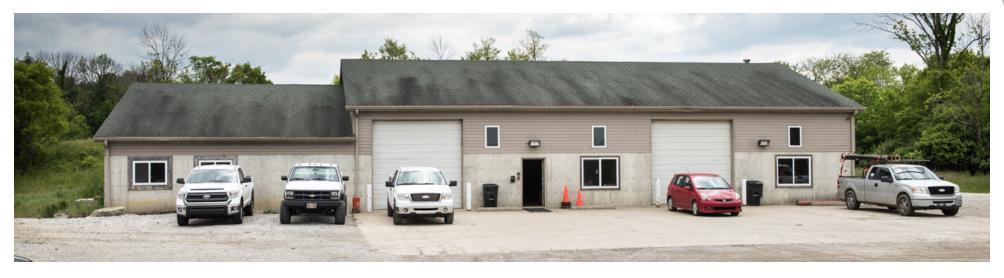

## 4.5 ACRES NEAR CVG!

1459 Elijah Creek Rd, Hebron, KY 41048

#### PROPERTY DESCRIPTION

Versatile Service Yard at 1459 Elijah Creek, Hebron, KY! Explore the practical advantages of this spacious service yard, ideally located in Hebron. Perfect for various business operations. Its practical layout and ample space make it an excellent choice for businesses needing a functional, strategic location and essential facilities to support operational needs.

### **PROPERTY HIGHLIGHTS**

- Ample Space: Plenty of open area to accommodate diverse business activities.
- Abundant Parking: Extensive on-site parking for vehicles and equipment, ensuring convenience for both employees and visitors.
- Strategic Location: Located near major transportation routes, providing excellent accessibility and connectivity.