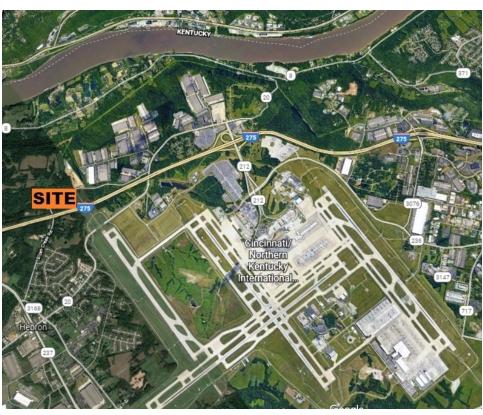

### **PROPERTY HIGHLIGHTS**

- Ample Space: Plenty of open area to accommodate diverse business activities.
- Abundant Parking: Extensive on-site parking for vehicles and equipment, ensuring convenience for both employees and visitors.
- Strategic Location: Located near major transportation routes, providing excellent accessibility and connectivity.