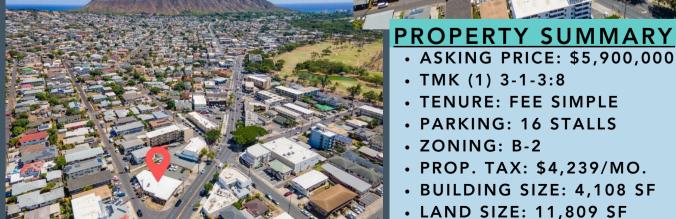

SAFEWAY

Dan I Children States

Rare opportunity to acquire a prime, corner parcel on Kapahulu Avenue. Perfect for owner-user, investor or developer. Ingress/egress from Kapahulu Avenue and Paliuli Street. Approximately 4,108 square feet of single-story retail building plus sixteen (16) parking stalls on 11,809 square feet of B-2 zoned land. Current tenant has a lease that expires on 6/30/2025. Call Listor for details. DO NOT DISTURB TENANTS.