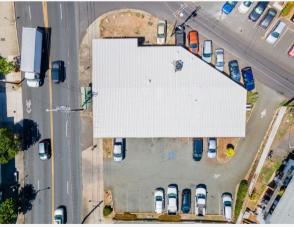

SAFEWAY

Dan I Children States

Rare opportunity to acquire a prime, corner parcel on Kapahulu Avenue. Perfect for owner-user, investor or developer. Ingress/egress from Kapahulu Avenue and Paliuli Street. Approximately 4,108 square feet of single-story retail building plus sixteen (16) parking stalls on 11,809 square feet of B-2 zoned land. Current tenant has a lease that expires on 6/30/2025. Call Listor for details. DO NOT DISTURB TENANTS.