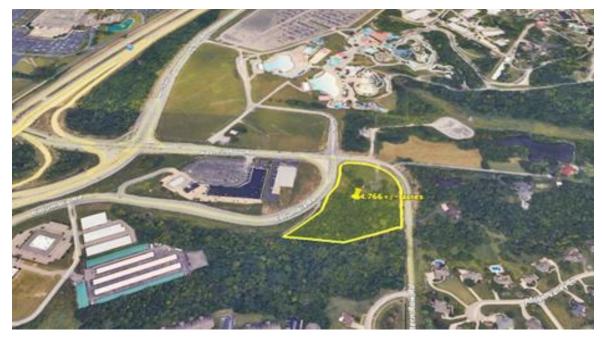

Development Parcel 3033 Western Row Rd Mainville, OH 45039

#### PROPERTY HIGHLIGHTS

- Prime development parcel ideal for hotel development
- Single family ranch home on property
- Less than a 1/4 from interstate I-71
- Within walking distance to Kings Island and Water Park
- Zoned for general business or any usage
- 4.766 Acres
- Call for pricing