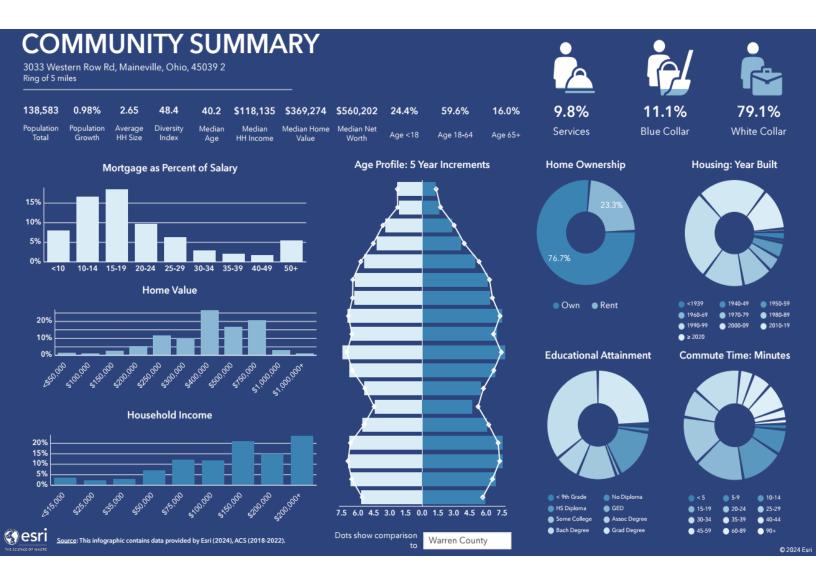

# Population Trends and Key Indicators

3033 Western Row Rd, Maineville, Ohio, 45039 2 Ring of 5 miles

138.583

51,957 Households 2.65

Avg Size

40.2 Median Age

\$118,135 Median Household Income

> 25% 20% 15% 10%

\$369,274 Median

151 Wealth Index

117

48

Housing Diversity Index Affordability

MORTGAGE INDICATORS

\$20,178 Avg Spent on Mortgage &

19.6%

Percent of Income for

Ages 18 to 64 (59.6%)

Aged 65+ (16.0%)

4.2%

Greatest Gen: Born 1945/Earlier

18.0%

POPULATION BY GENERATION

Baby Boomer: Born 1946 to 1964

21.9%

Generation X: Born 1965 to 1980

22.1% Millennial: Born

1981 to 1998

24.0% Generation Z: Born 1999 to 2016

9.8% Alpha: Born 2017 to Present

240 jus 2180,000 25% 20% 15% 10%

2300 jan \*100.000