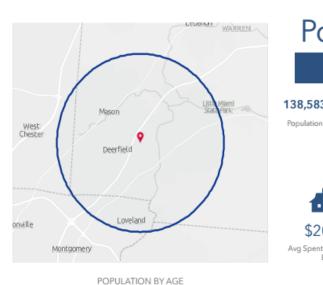

# Population Trends and Key Indicators

3033 Western Row Rd, Maineville, Ohio, 45039 2 Ring of 5 miles

138.583

51,957 Households 2.65

Avg Size

40.2 Median Age

\$118,135 Median Household Income

> 25% 20% 15% 10%