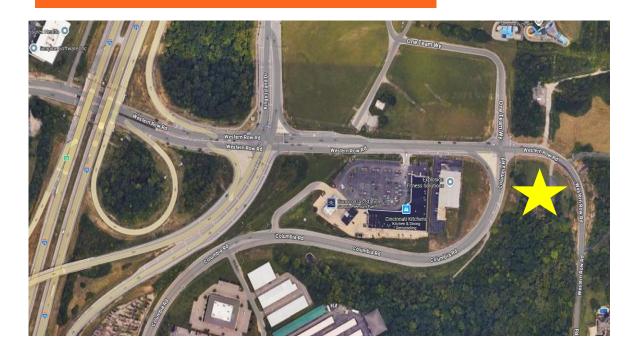

Development Parcel 3033 Western Row Rd Mainville, OH 45039

#### PROPERTY HIGHLIGHTS

- Prime development parcel ideal for hotel development
- Single family ranch home on property
- Less than a 1/4 from interstate I-71
- Within walking distance to Kings Island and Water Park
- Zoned for general business or any usage
- 4.766 Acres
- Call for pricing