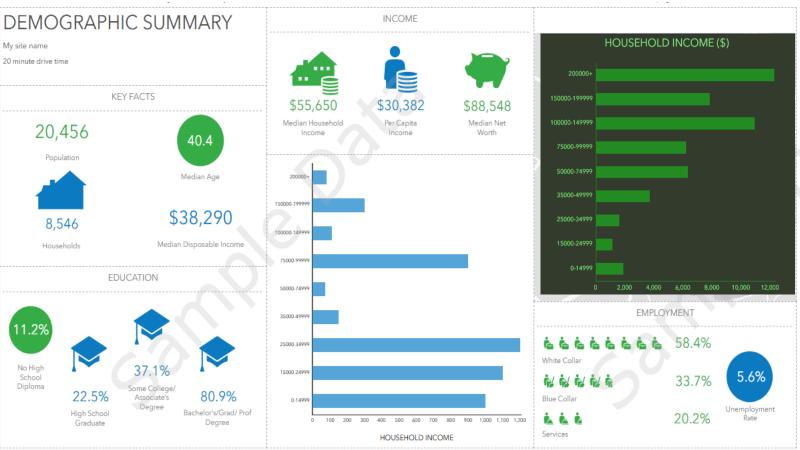

Development Parcel 3033 Western Row Rd Mainville, OH 45039

Source: This infographic contains data provided by [sources and years will be listed here]. © 2024 Esri

Jim Reckers, CCIM Vice President, Brokerage Direct: 513.265.1700 jreckers@equity.net