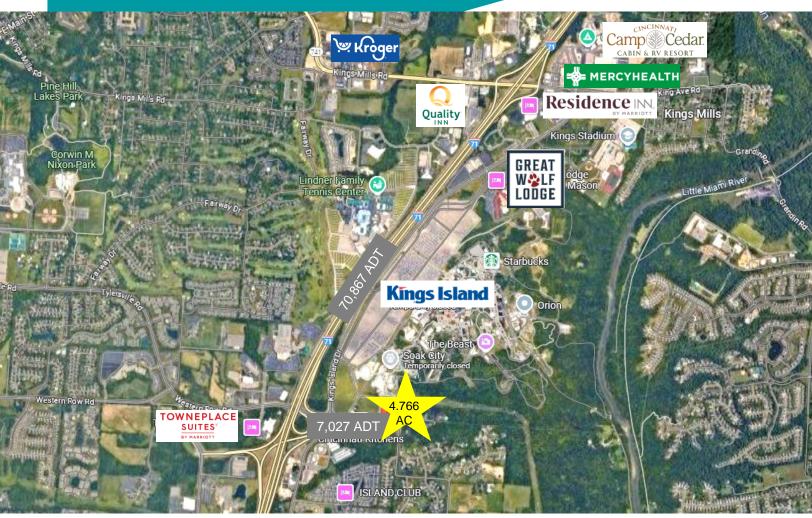

Development Parcel 3033 Western Row Rd Mainville, OH 45039

#### PROPERTY HIGHLIGHTS

- Prime development parcel ideal for hotel development
- Single family ranch home on property
- Less than a 1/4 from interstate I-71
- Within walking distance to Kings Island and Water Park
- Zoned for general business or any usage
- 4.766 Acres
- Call for pricing