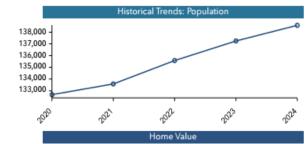

# Population Trends and Key Indicators

3033 Western Row Rd, Maineville, Ohio, 45039 2 Ring of 5 miles

138.583

51,957 Households 2.65

Avg Size

40.2 Median Age

\$118,135 Median Household Income

> 25% 20% 15% 10%