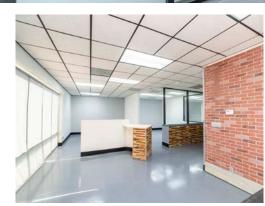

## IDEAL OWNER-USER OPPORTUNITY COMMERCIAL AND LIGHT INDUSTRIAL USE

### HIGHLIGHTS

- +  $\pm$ 6,006 SF Total Availability, Divisible to  $\pm$ 4,700 SF
- Divisible to Two (2) Units
- 16' Clear Height
- Two (2) Ground-Level Doors
- Quiet, Well Maintained Business Park
- · Adjacent to Downtown Brea with Many Retail Amenities
- Access to 57 Freeway via Imperial Highway