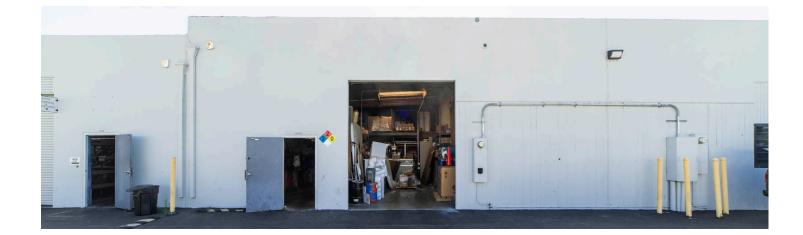

### HIGHLIGHTS

- +  $\pm$ 6,006 SF Total Availability, Divisible to  $\pm$ 4,700 SF
- Divisible to Two (2) Units
- 16' Clear Height
- Two (2) Ground-Level Doors
- Quiet, Well Maintained Business Park
- · Adjacent to Downtown Brea with Many Retail Amenities
- Access to 57 Freeway via Imperial Highway