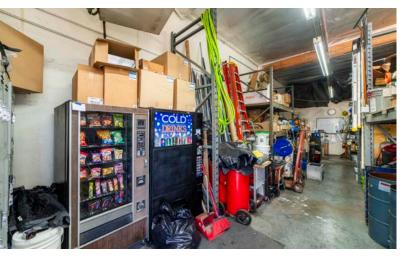

INDUSTRIAL/COMMERCIAL CONDO FOR SALE OR LEASE

City of Brea

±6,006 SF

549 MERCURY LANE, BREA, CA 92821

## IDEAL OWNER-USER OPPORTUNITY COMMERCIAL AND LIGHT INDUSTRIAL USE

### HIGHLIGHTS

- +  $\pm$ 6,006 SF Total Availability, Divisible to  $\pm$ 4,700 SF
- Divisible to Two (2) Units
- 16' Clear Height
- Two (2) Ground-Level Doors
- Quiet, Well Maintained Business Park
- · Adjacent to Downtown Brea with Many Retail Amenities
- Access to 57 Freeway via Imperial Highway