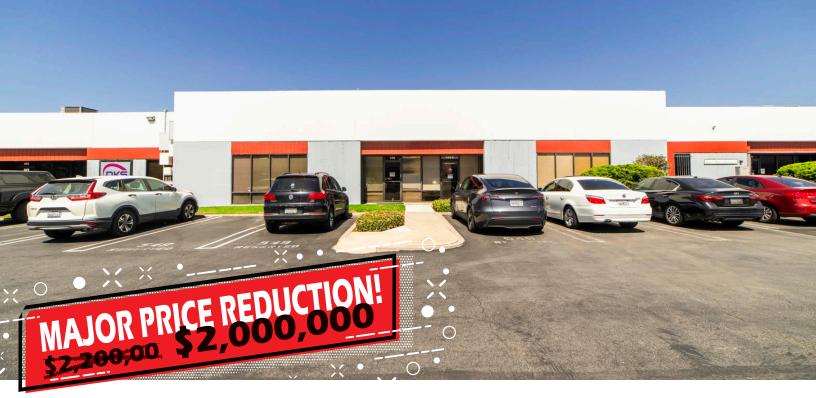

INDUSTRIAL/COMMERCIAL CONDO FOR SALE OR LEASE

City of Brea

±6,006 SF

549 MERCURY LANE, BREA, CA 92821

#### PRICING SUMMARY

- Asking Sales Price: \$2,000,000
- Asking Lease Rate: \$1.45/SF MG

BUILDING SIZE

CLOSE PROXIMITY DOWNTOWN BREA

LEE & ASSOCIATES

JUSTIN CHIANG Vice President | Lic. ID # 01903437 jchiang@lee-associates.com 626.701.2401 MICHAEL TRUONG The Hillcrest Team michaeltruong12@gmail.com 909-990-8855