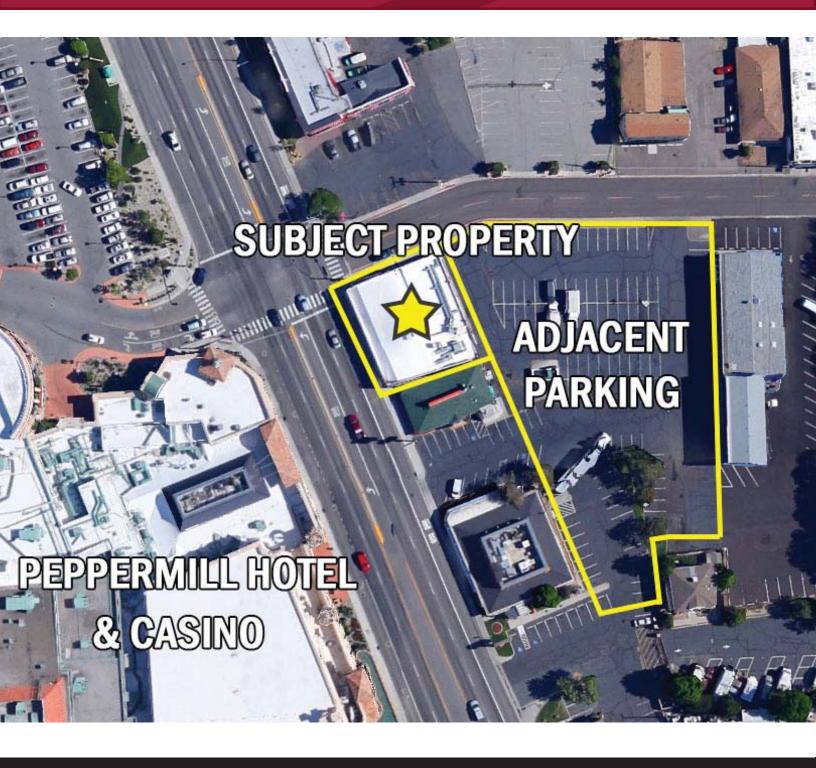

## 11,216 SF Retail \$7,000.00 / Month NNN

- First Floor : 7,040 SF
- Basement: 4,176 SF
- Arterial Commercial Zoning
- Estimated CAM FEE \$0.05/SF/Mo
- 26,000 Average Daily Vehicles

- Across from Peppermill Hotel and Casino
- Abundant Parking in Rear of Building
- Minutes from the Atlantis Hotel Casino and Reno Sparks Convention Center
- APN 020-111-15

# 2700 S. Virginia Street Reno, NV

Frank Gallagher, SIOR C | 775 | 771 | 0471 Frank@GCPNevada.com WWW.GCPNevada.com

Commercial Real Estate Services

All information is deemed accurate but is not guaranteed. You and your tax and legal advisors should conduct your own investigation of the property and transaction.