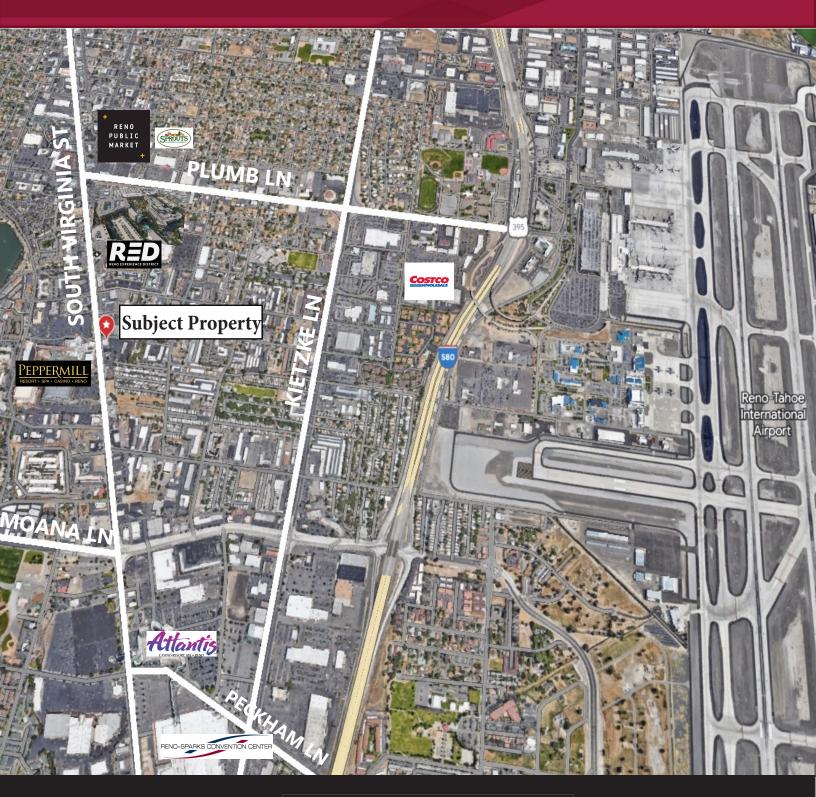

## 11,216 SF Retail \$7,000.00 / Month NNN

- First Floor : 7,040 SF
- Basement: 4,176 SF
- Arterial Commercial Zoning
- Estimated CAM FEE \$0.05/SF/Mo
- 26,000 Average Daily Vehicles

- Across from Peppermill Hotel and Casino
- Abundant Parking in Rear of Building
- Minutes from the Atlantis Hotel Casino and Reno Sparks Convention Center
- APN 020-111-15

#### 2700-2750 S. Virginia Street, Reno, Washoe County, Nevada