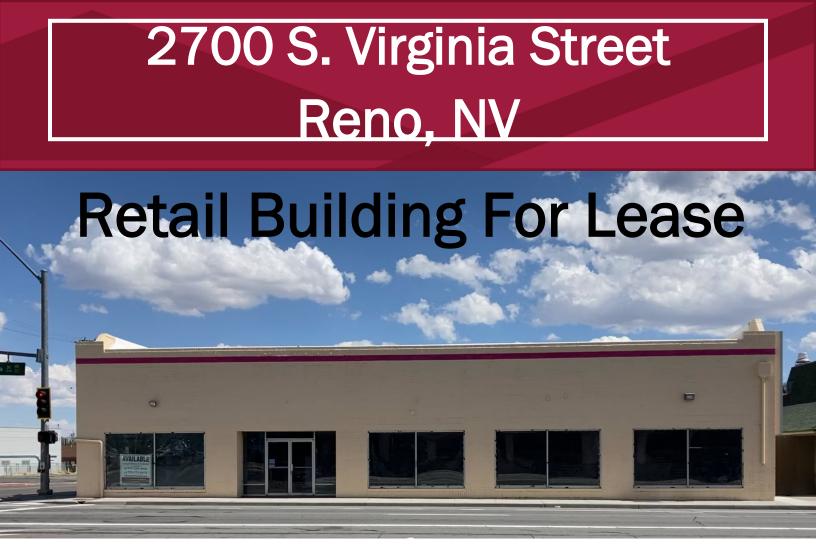

## 11,216 SF Retail \$7,000.00 / Month NNN

- First Floor : 7,040 SF
- Basement: 4,176 SF
- Arterial Commercial Zoning
- Estimated CAM FEE \$0.05/SF/Mo
- 26,000 Average Daily Vehicles

- Across from Peppermill Hotel and Casino
- Abundant Parking in Rear of Building
- Minutes from the Atlantis Hotel Casino and Reno Sparks Convention Center
- APN 020-111-15

# 2700 S. Virginia Street Reno, NV

Frank Gallagher, SIOR C | 775 | 771 | 0471 GALLAGHER COMMERCIAL

Frank@GCPNevada.com WWW.GCPNevada.com

Commercial Real Estate Services

All information is deemed accurate but is not guaranteed. You and your tax and legal advisors should conduct your own investigation of the property and transaction.