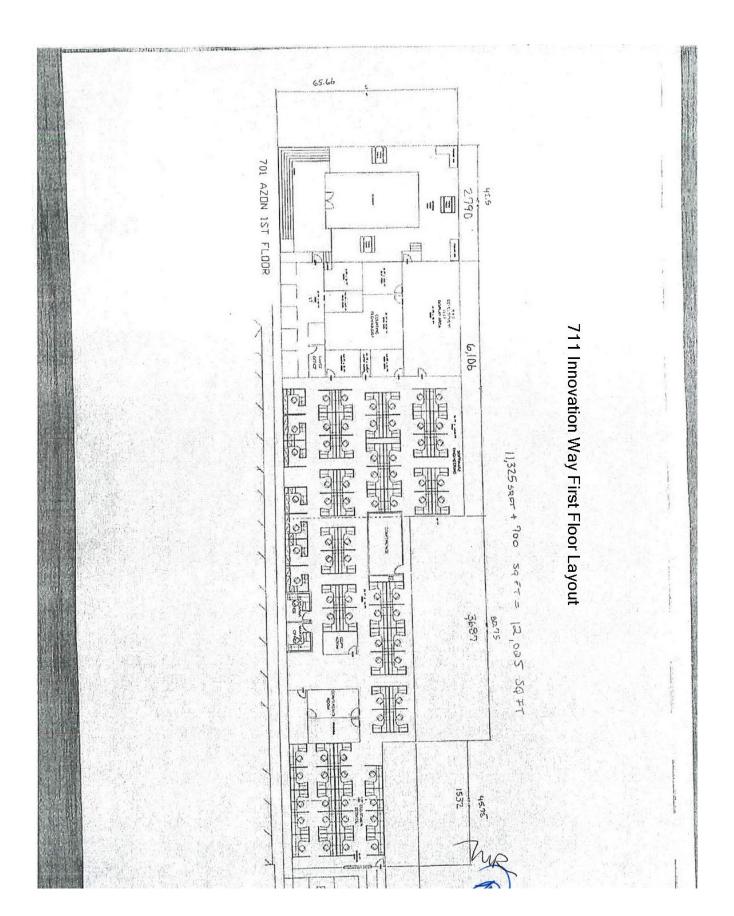

### **Property Highlights**

- + Centrally located in the Greater Binghamton MSA
- + 12,500 SF first floor office space available
- + Building signage available along I-86 (58,071 AADT)
- + Current layout features perimeter offices and an open floor plan
- + Large break room
- + Multiple conference rooms
- + ADA compliant
- + Easy access to interstate highways
- + Lease Rate: \$10.50/SF