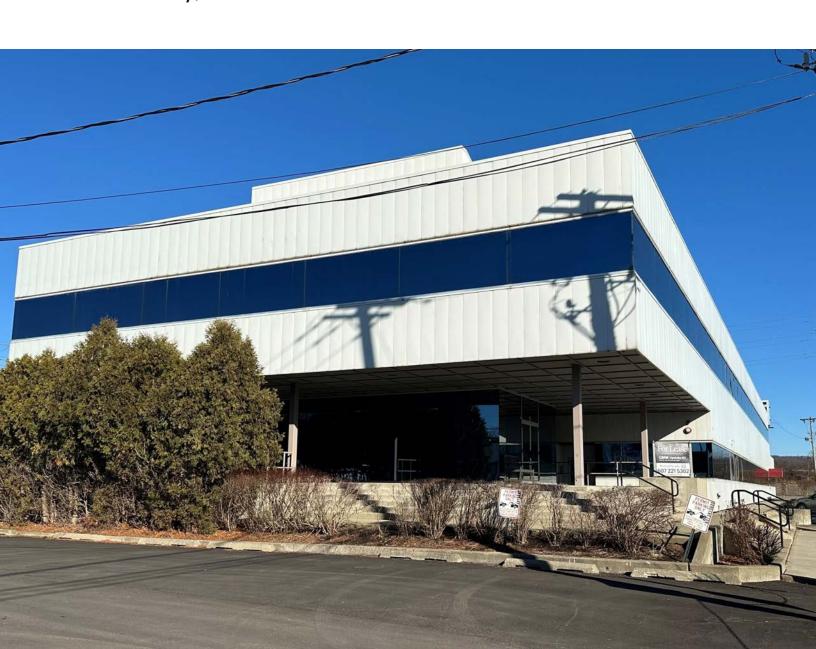

# 711 Innovation Way

Johnson City, New York 13790

# For Lease

Johnson City, NY 13790

Freestanding professional office building centrally located in the Greater Binghamton MSA providing easy access to downtown Binghamton, I-81, I-88, I-86, and NY 17. Building signage available along I-86/NY 17 Southern Tier Expressway.

### **Property Highlights**

- + Centrally located in the Greater Binghamton MSA
- + 12,500 SF first floor office space available
- + Building signage available along I-86 (58,071 AADT)
- + Current layout features perimeter offices and an open floor plan
- + Large break room
- + Multiple conference rooms
- + ADA compliant
- + Easy access to interstate highways
- + Lease Rate: \$10.50/SF