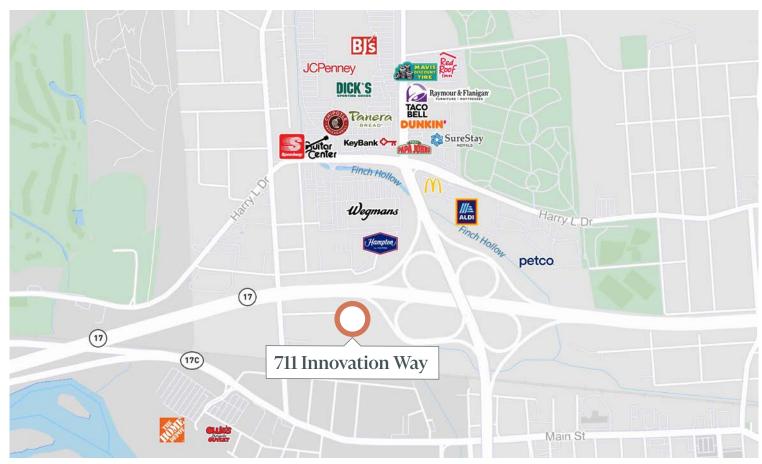

# For Lease

Johnson City, NY 13790

Freestanding professional office building centrally located in the Greater Binghamton MSA providing easy access to downtown Binghamton, I-81, I-88, I-86, and NY 17. Building signage available along I-86/NY 17 Southern Tier Expressway.

### **Property Highlights**

- + Centrally located in the Greater Binghamton MSA
- + 12,500 SF first floor office space available
- + Building signage available along I-86 (58,071 AADT)
- + Current layout features perimeter offices and an open floor plan
- + Large break room
- + Multiple conference rooms
- + ADA compliant
- + Easy access to interstate highways
- + Lease Rate: \$10.50/SF