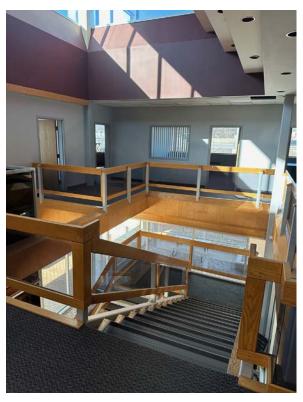

### **Property Highlights**

- + Centrally located in the Greater Binghamton MSA
- + 12,500 SF first floor office space available
- + Building signage available along I-86 (58,071 AADT)
- + Current layout features perimeter offices and an open floor plan
- + Large break room
- + Multiple conference rooms
- + ADA compliant
- + Easy access to interstate highways
- + Lease Rate: \$10.50/SF