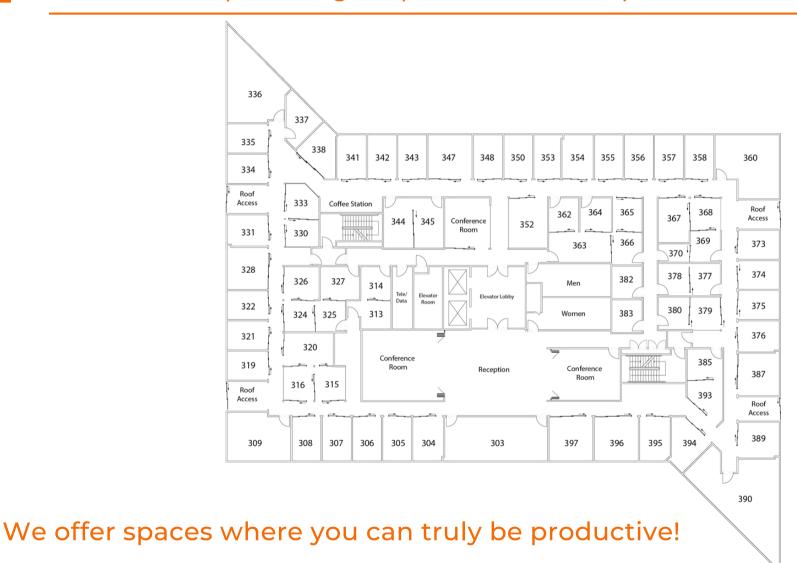

# 3rd / 5th Floor | AVAILABILITY | As of 11.12.24

| Description             | C       | Office Spaces S                         | F   | Floor Pr                     | rice | INT / Exterior                |
|-------------------------|---------|-----------------------------------------|-----|------------------------------|------|-------------------------------|
| 353, 354, 355, 356, 357 | 5 total | 112 sf each (560 sf)                    | 3rd | \$948 each (\$4,7            | (40) | Exterior (Windows / Views)    |
| 362, 363, 364, 365, 366 | 5 total | 519 sf total<br>(88, 88, 88, 88, 167 sf | 3rd | \$2,850 Suite                |      | Interior                      |
| 367, 368, 369, 370      | 4 Total | 333 sf total<br>(50, 82, 82, 119 sf)    | 3rd | \$2,500<br>Suite             |      | Interior                      |
| 576, 577, 578, 579      | 4 total | 440 sf total<br>(110 sf each)           | 5th | \$935 each<br>(\$3,740 Suite | )    | Exterior<br>(Windows / Views) |