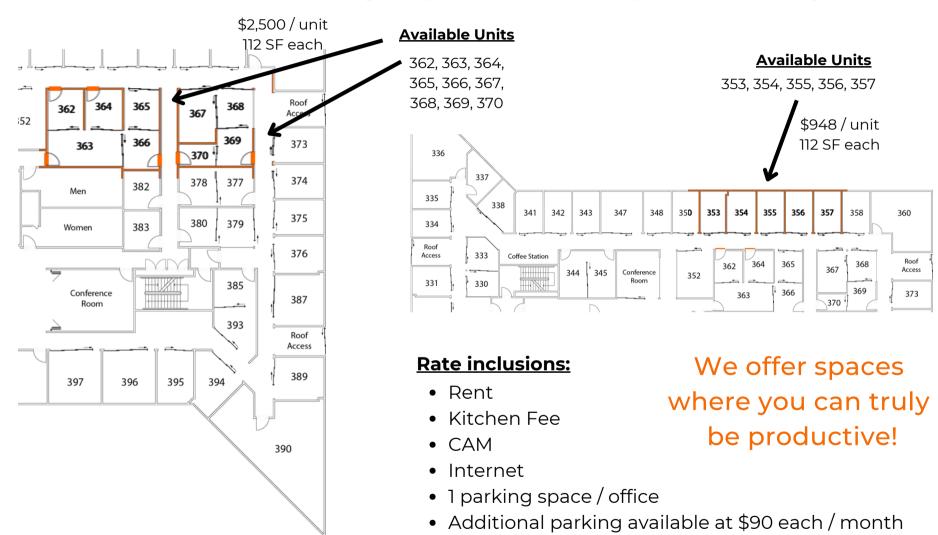

# 3rd / 5th Floor | AVAILABILITY | As of 11.12.24

| Description             | C       | Office Spaces S                         | F   | Floor Pr                     | rice | INT / Exterior                |
|-------------------------|---------|-----------------------------------------|-----|------------------------------|------|-------------------------------|
| 353, 354, 355, 356, 357 | 5 total | 112 sf each (560 sf)                    | 3rd | \$948 each (\$4,7            | (40) | Exterior (Windows / Views)    |
| 362, 363, 364, 365, 366 | 5 total | 519 sf total<br>(88, 88, 88, 88, 167 sf | 3rd | \$2,850 Suite                |      | Interior                      |
| 367, 368, 369, 370      | 4 Total | 333 sf total<br>(50, 82, 82, 119 sf)    | 3rd | \$2,500<br>Suite             |      | Interior                      |
| 576, 577, 578, 579      | 4 total | 440 sf total<br>(110 sf each)           | 5th | \$935 each<br>(\$3,740 Suite | )    | Exterior<br>(Windows / Views) |

## 3rd Floor

We have been perfecting the professional workspace for over 21 years.

For more information, please contact:

Jamie H. Kim, CCIM