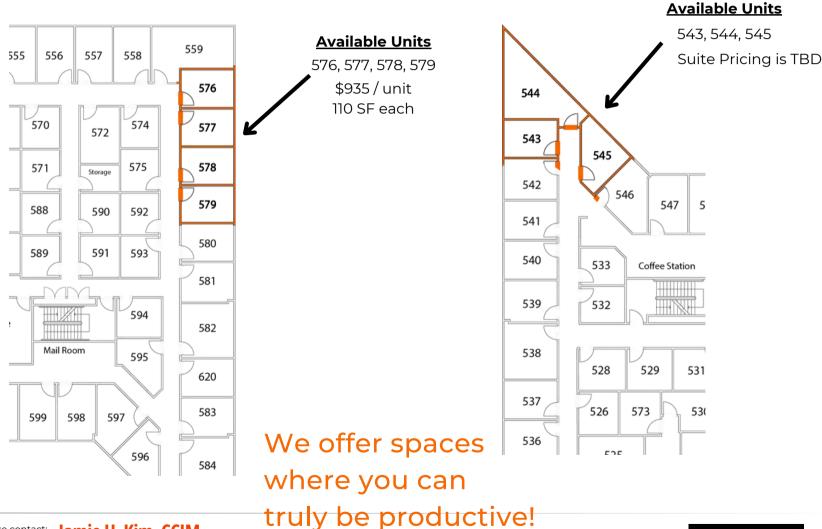

# 3rd / 5th Floor | AVAILABILITY | As of 11.12.24

| Description             | C       | Office Spaces S                         | F   | Floor Pr                     | rice | INT / Exterior                |
|-------------------------|---------|-----------------------------------------|-----|------------------------------|------|-------------------------------|
| 353, 354, 355, 356, 357 | 5 total | 112 sf each (560 sf)                    | 3rd | \$948 each (\$4,7            | (40) | Exterior (Windows / Views)    |
| 362, 363, 364, 365, 366 | 5 total | 519 sf total<br>(88, 88, 88, 88, 167 sf | 3rd | \$2,850 Suite                |      | Interior                      |
| 367, 368, 369, 370      | 4 Total | 333 sf total<br>(50, 82, 82, 119 sf)    | 3rd | \$2,500<br>Suite             |      | Interior                      |
| 576, 577, 578, 579      | 4 total | 440 sf total<br>(110 sf each)           | 5th | \$935 each<br>(\$3,740 Suite | )    | Exterior<br>(Windows / Views) |