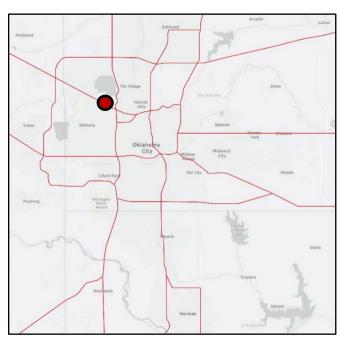

## Nal Sullivan Group

| Population               | 1 Mile:  | 3 Miles: | 5 Miles: |
|--------------------------|----------|----------|----------|
|                          | 12,905   | 80,703   | 186,806  |
| Average Household Income | 1 Mile:  | 3 Miles: | 5 Miles: |
|                          | \$77,827 | \$83,563 | \$84,069 |
| Total Households         | 1 Mile:  | 3 Miles: | 5 Miles: |
|                          | 5,301    | 33,703   | 81,064   |