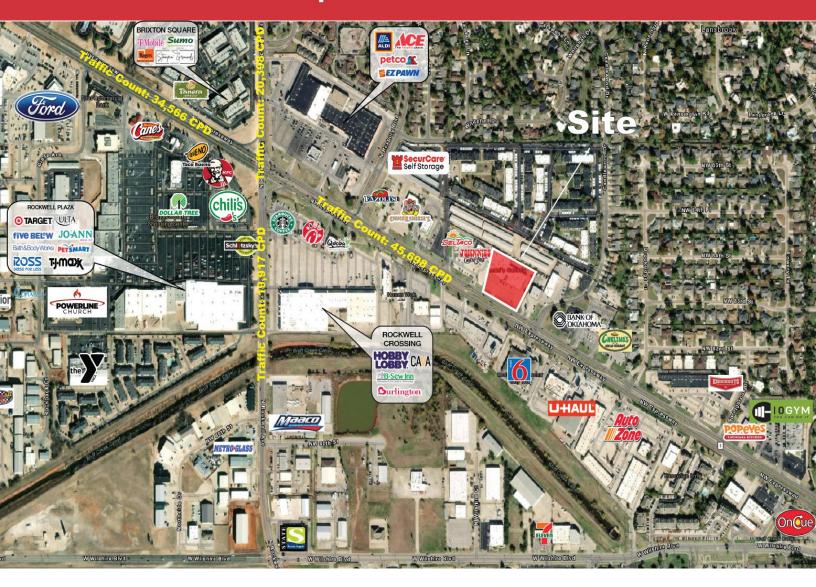

## 6627 N.W. Expressway

Oklahoma City, Oklahoma 73116

## **Property Highlights**

- 33,597 SF on 2.11 Acres MOL
- Built in 1983
- Zoned: I-2
- 100 Parking Spaces

David Hartnack +1 405 761 8955 davidh@naisullivangroup.com Sam Swanson +1 405 208 2046 sam@naisullivangroup.com +1 405 840 0600 OFFICE