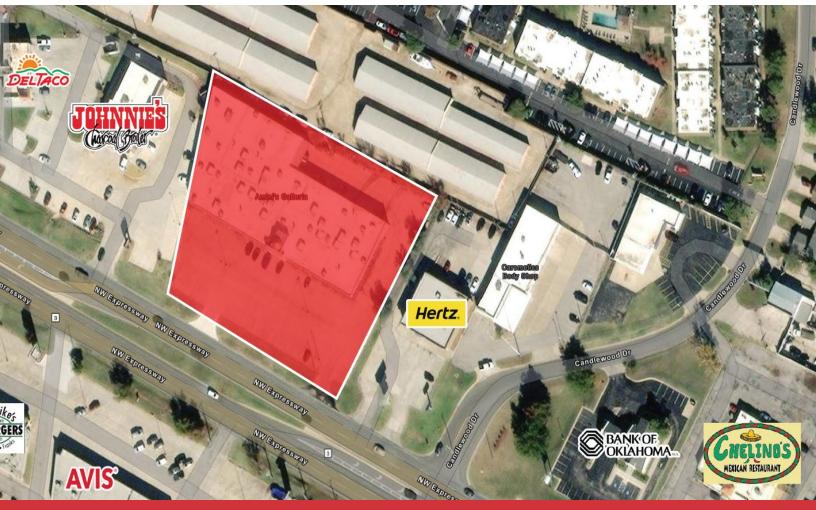

## 6627 N.W. Expressway

Oklahoma City, Oklahoma 73116

## **Property Highlights**

- 33,597 SF on 2.11 Acres MOL
- Built in 1983
- Zoned: I-2
- 100 Parking Spaces

David Hartnack +1 405 761 8955 davidh@naisullivangroup.com Sam Swanson +1 405 208 2046 sam@naisullivangroup.com +1 405 840 0600 OFFICE