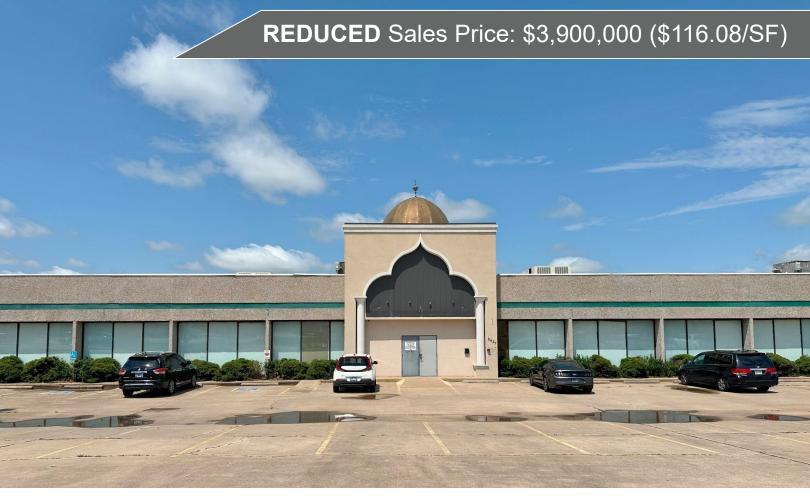

## 6627 N.W. Expressway

Oklahoma City, Oklahoma 73116

## **Property Highlights**

- 33,597 SF on 2.11 Acres MOL
- Built in 1983
- Zoned: I-2
- 100 Parking Spaces

David Hartnack +1 405 761 8955 davidh@naisullivangroup.com Sam Swanson +1 405 208 2046 sam@naisullivangroup.com +1 405 840 0600 OFFICE