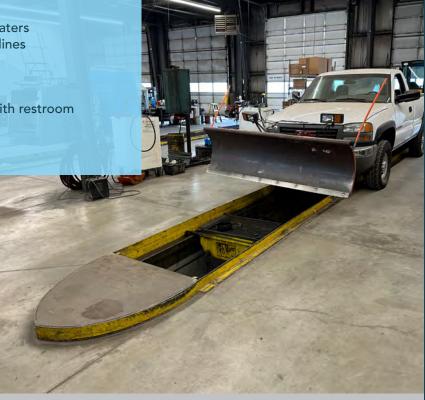

## **PROPERTY DETAILS**

663 WEST 4100 SOUTH, MURRAY, UT 84123

- 9.77 total acres
- 21,972 total square feet
- Two (2) buildings
- 6,925 square foot office building
- 15,047 square foot shop building
- Ten (10) 14'x16' ground level doors
- 100' bay depth
- Two (2) mechanic pits
- One (1) truck wash bay

- 18' clear height
- Two (2) vehicle weigh scales
- 2023 property tax: \$55,797.43
- Zoned MG (Manufacturing General)
- Opportunity Zone land
- Property located in Murray City
- Certified underground fuel tanks
- Central Salt Lake County location
- Access to I-15 from 3300 and 4500 South