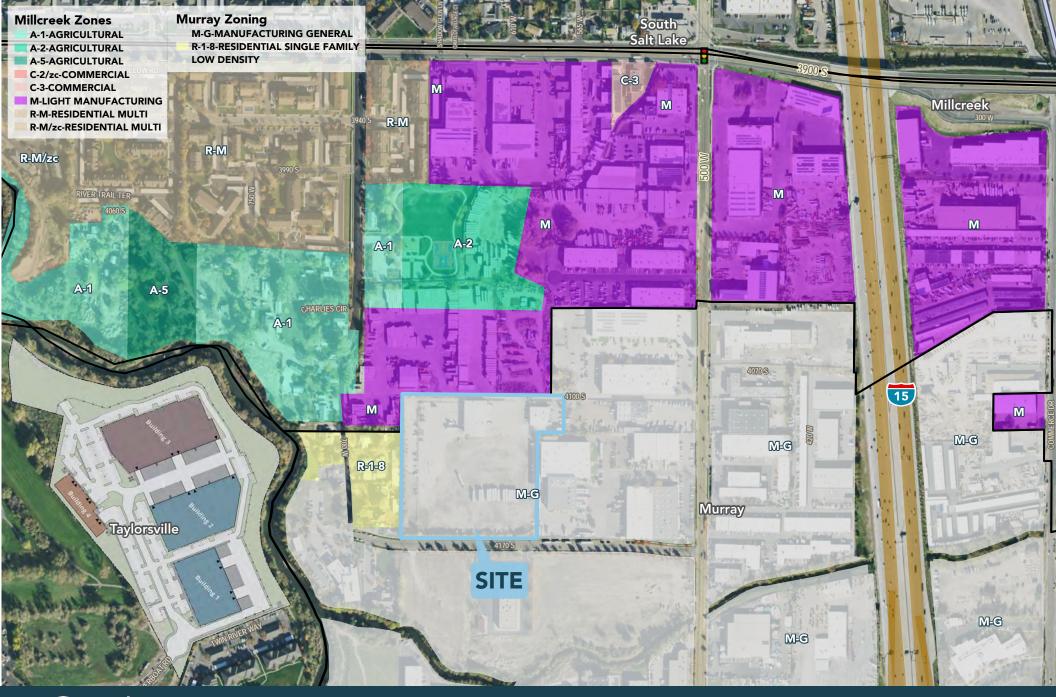

## **PROPERTY DETAILS**

663 WEST 4100 SOUTH, MURRAY, UT 84123

- 9.77 total acres
- 21,972 total square feet
- Two (2) buildings
- 6,925 square foot office building
- 15,047 square foot shop building
- Ten (10) 14'x16' ground level doors
- 100' bay depth
- Two (2) mechanic pits
- One (1) truck wash bay

- 18' clear height
- Two (2) vehicle weigh scales
- 2023 property tax: \$55,797.43
- Zoned MG (Manufacturing General)
- Opportunity Zone land
- Property located in Murray City
- Certified underground fuel tanks
- Central Salt Lake County location
- Access to I-15 from 3300 and 4500 South