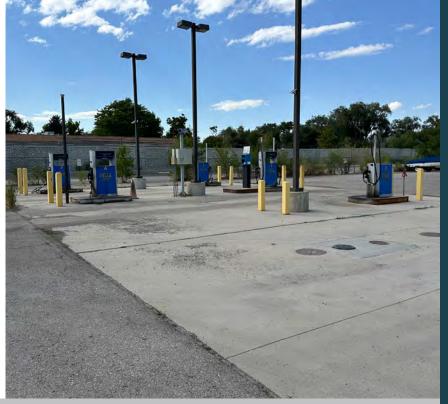

- 18' clear height
- Two (2) vehicle weigh scales
- 2023 property tax: \$55,797.43
- Zoned MG (Manufacturing General)
- Opportunity Zone land
- Property located in Murray City
- Certified underground fuel tanks
- Central Salt Lake County location
- Access to I-15 from 3300 and 4500 South