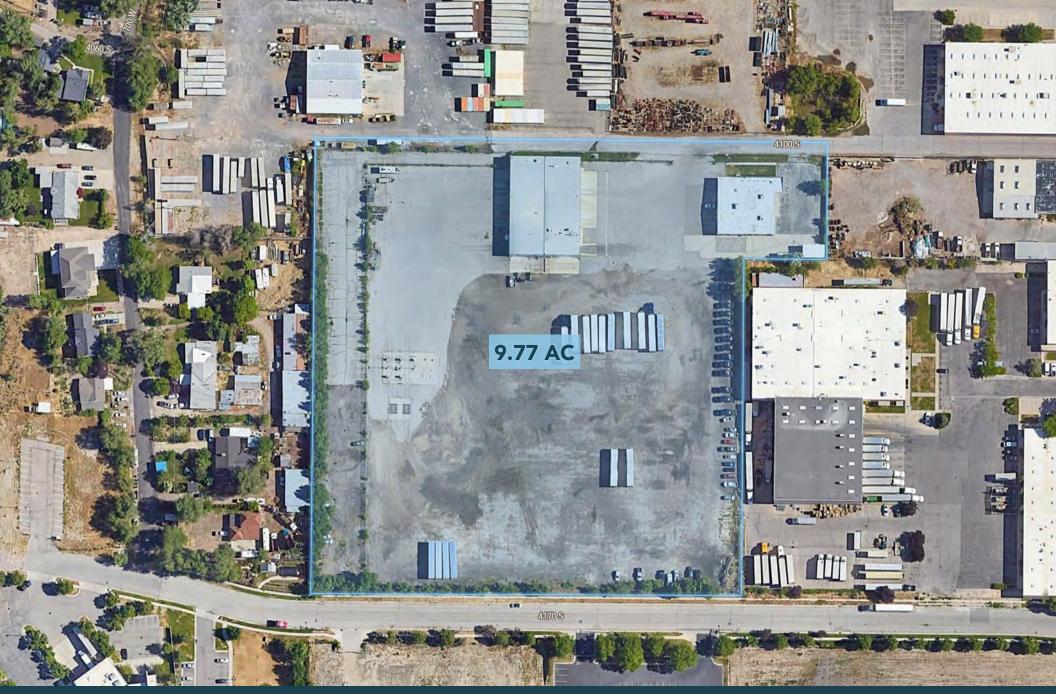

## **PROPERTY DETAILS**

663 WEST 4100 SOUTH, MURRAY, UT 84123

- 9.77 total acres
- 21,972 total square feet
- Two (2) buildings
- 6,925 square foot office building
- 15,047 square foot shop building
- Ten (10) 14'x16' ground level doors
- 100' bay depth
- Two (2) mechanic pits
- One (1) truck wash bay

- 18' clear height
- Two (2) vehicle weigh scales
- 2023 property tax: \$55,797.43
- Zoned MG (Manufacturing General)
- Opportunity Zone land
- Property located in Murray City
- Certified underground fuel tanks
- Central Salt Lake County location
- Access to I-15 from 3300 and 4500 South