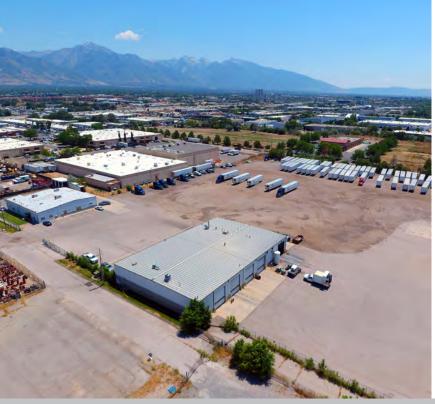

## **PROPERTY DETAILS**

663 WEST 4100 SOUTH, MURRAY, UT 84123

- 9.77 total acres
- 21,972 total square feet
- Two (2) buildings
- 6,925 square foot office building
- 15,047 square foot shop building
- Ten (10) 14'x16' ground level doors
- 100' bay depth
- Two (2) mechanic pits
- One (1) truck wash bay

- 18' clear height
- Two (2) vehicle weigh scales
- 2023 property tax: \$55,797.43
- Zoned MG (Manufacturing General)
- Opportunity Zone land
- Property located in Murray City
- Certified underground fuel tanks
- Central Salt Lake County location
- Access to I-15 from 3300 and 4500 South