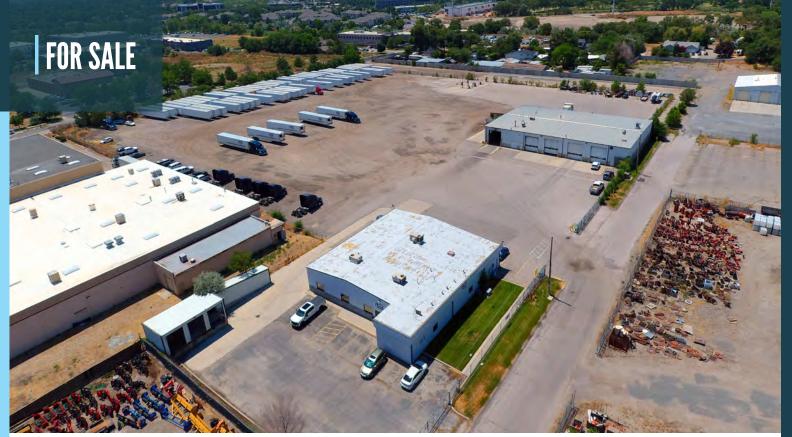

## **PROPERTY DETAILS**

663 WEST 4100 SOUTH, MURRAY, UT 84123

- 9.77 total acres
- 21,972 total square feet
- Two (2) buildings
- 6,925 square foot office building
- 15,047 square foot shop building
- Ten (10) 14'x16' ground level doors
- 100' bay depth
- Two (2) mechanic pits
- One (1) truck wash bay

- 18' clear height
- Two (2) vehicle weigh scales
- 2023 property tax: \$55,797.43
- Zoned MG (Manufacturing General)
- Opportunity Zone land
- Property located in Murray City
- Certified underground fuel tanks
- Central Salt Lake County location
- Access to I-15 from 3300 and 4500 South