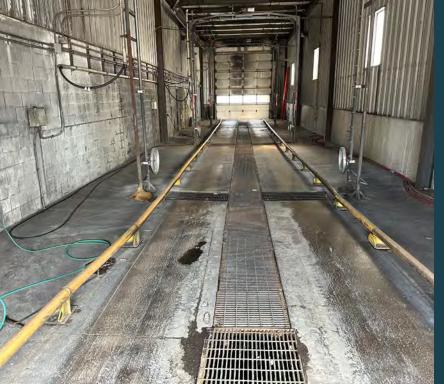

## **PROPERTY DETAILS**

663 WEST 4100 SOUTH, MURRAY, UT 84123

- 9.77 total acres
- 21,972 total square feet
- Two (2) buildings
- 6,925 square foot office building
- 15,047 square foot shop building
- Ten (10) 14'x16' ground level doors
- 100' bay depth
- Two (2) mechanic pits
- One (1) truck wash bay