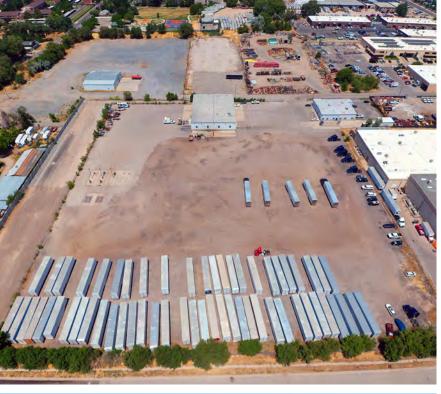

## **PROPERTY DETAILS**

663 WEST 4100 SOUTH, MURRAY, UT 84123

- 9.77 total acres
- 21,972 total square feet
- Two (2) buildings
- 6,925 square foot office building
- 15,047 square foot shop building
- Ten (10) 14'x16' ground level doors
- 100' bay depth
- Two (2) mechanic pits
- One (1) truck wash bay

- 18' clear height
- Two (2) vehicle weigh scales
- 2023 property tax: \$55,797.43
- Zoned MG (Manufacturing General)
- Opportunity Zone land
- Property located in Murray City
- Certified underground fuel tanks
- Central Salt Lake County location
- Access to I-15 from 3300 and 4500 South