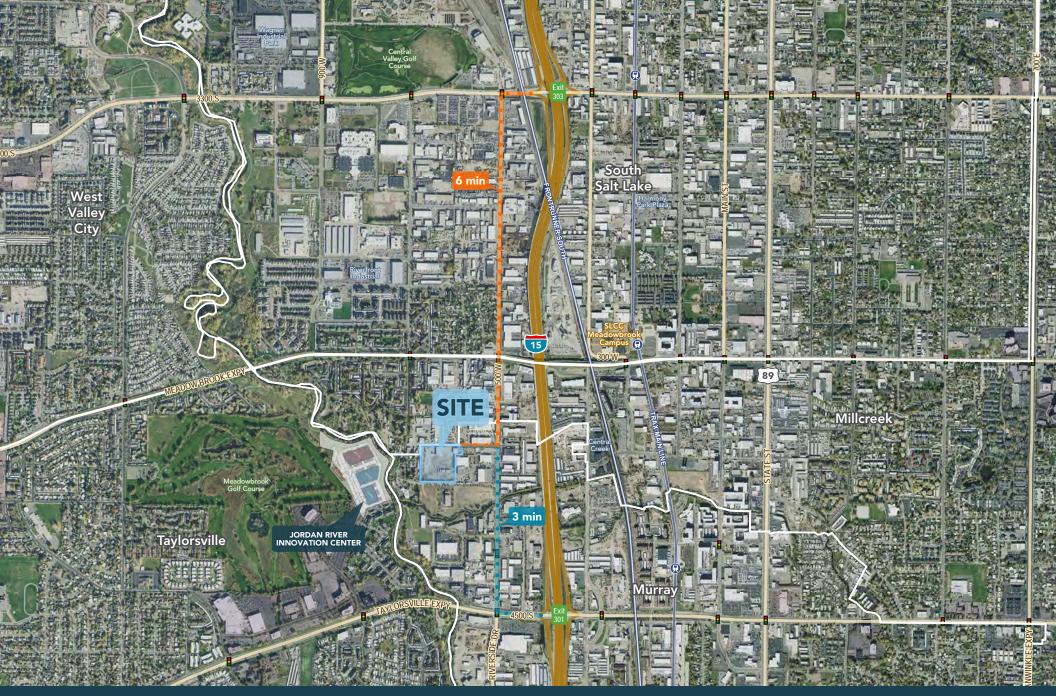

## **PROPERTY DETAILS**

663 WEST 4100 SOUTH, MURRAY, UT 84123

- 9.77 total acres
- 21,972 total square feet
- Two (2) buildings
- 6,925 square foot office building
- 15,047 square foot shop building
- Ten (10) 14'x16' ground level doors
- 100' bay depth
- Two (2) mechanic pits
- One (1) truck wash bay

- 18' clear height
- Two (2) vehicle weigh scales
- 2023 property tax: \$55,797.43
- Zoned MG (Manufacturing General)
- Opportunity Zone land
- Property located in Murray City
- Certified underground fuel tanks
- Central Salt Lake County location
- Access to I-15 from 3300 and 4500 South