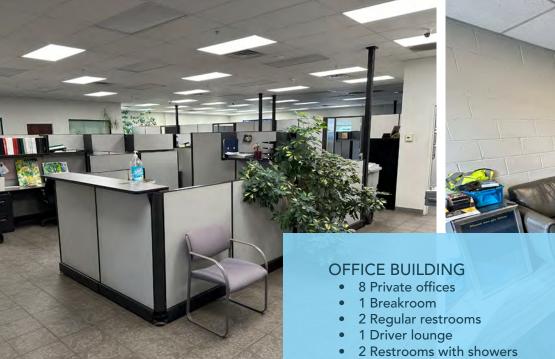

## **PROPERTY DETAILS**

663 WEST 4100 SOUTH, MURRAY, UT 84123

- 9.77 total acres
- 21,972 total square feet
- Two (2) buildings
- 6,925 square foot office building
- 15,047 square foot shop building
- Ten (10) 14'x16' ground level doors
- 100' bay depth
- Two (2) mechanic pits
- One (1) truck wash bay