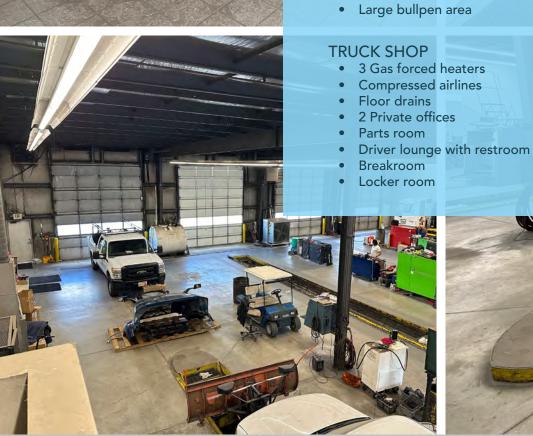

## **PROPERTY DETAILS**

663 WEST 4100 SOUTH, MURRAY, UT 84123

- 9.77 total acres
- 21,972 total square feet
- Two (2) buildings
- 6,925 square foot office building
- 15,047 square foot shop building
- Ten (10) 14'x16' ground level doors
- 100' bay depth
- Two (2) mechanic pits
- One (1) truck wash bay

- 18' clear height
- Two (2) vehicle weigh scales
- 2023 property tax: \$55,797.43
- Zoned MG (Manufacturing General)
- Opportunity Zone land
- Property located in Murray City
- Certified underground fuel tanks
- Central Salt Lake County location
- Access to I-15 from 3300 and 4500 South