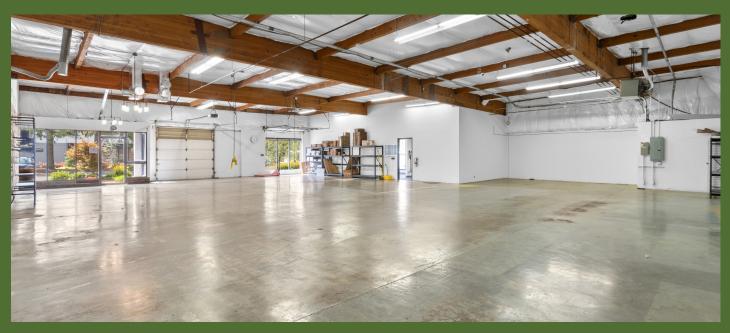

# **ADDITIONAL PHOTOS**

#### 4,340 Total Sq. Ft. (approx)

- Parkside Business Center
- Grade Roll Up Door
- Two Entrances
- Corner Unit

4,340 square feet of flex space in a Parkside Business Park offers the perfect combination of office and warehouse functionality, ideal for a wide range of uses. The space features a convenient roll-up door for easy loading, two separate entrances for added flexibility, and a dedicated office area. With ample on-site parking and a strategic location close to 217, this versatile space is perfect for business looking to optimize their operations. Contact us today for more details and to schedule a viewing.