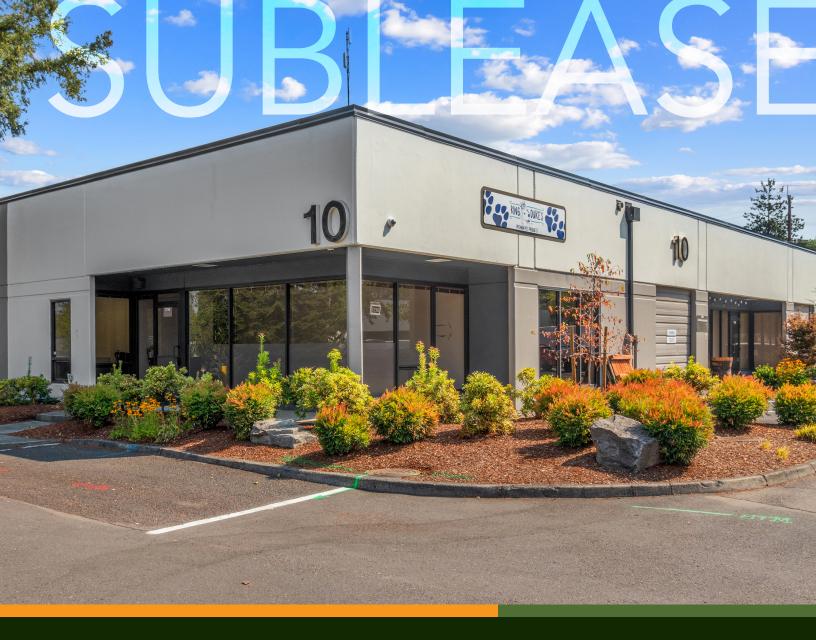

### 7790 SW NIMBUS AVE #10-AB Beaverton, or 97008

#### 4,340 Total Sq. Ft. (approx)

- Parkside Business Center
- Grade Roll Up Door
- Two Entrances
- Corner Unit

4,340 square feet of flex space in a Parkside Business Park offers the perfect combination of office and warehouse functionality, ideal for a wide range of uses. The space features a convenient roll-up door for easy loading, two separate entrances for added flexibility, and a dedicated office area. With ample on-site parking and a strategic location close to 217, this versatile space is perfect for business looking to optimize their operations. Contact us today for more details and to schedule a viewing.