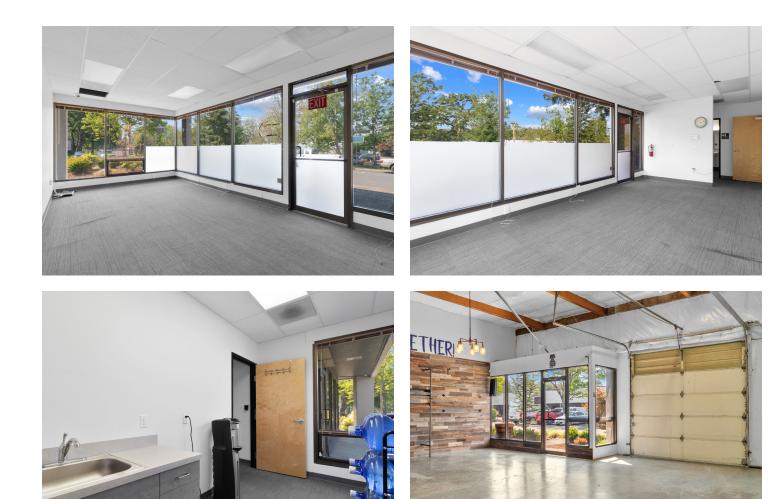

# **ADDITIONAL PHOTOS**

#### 4,340 Total Sq. Ft. (approx)

- Parkside Business Center
- Grade Roll Up Door
- Two Entrances
- Corner Unit

4,340 square feet of flex space in a Parkside Business Park offers the perfect combination of office and warehouse functionality, ideal for a wide range of uses. The space features a convenient roll-up door for easy loading, two separate entrances for added flexibility, and a dedicated office area. With ample on-site parking and a strategic location close to 217, this versatile space is perfect for business looking to optimize their operations. Contact us today for more details and to schedule a viewing.