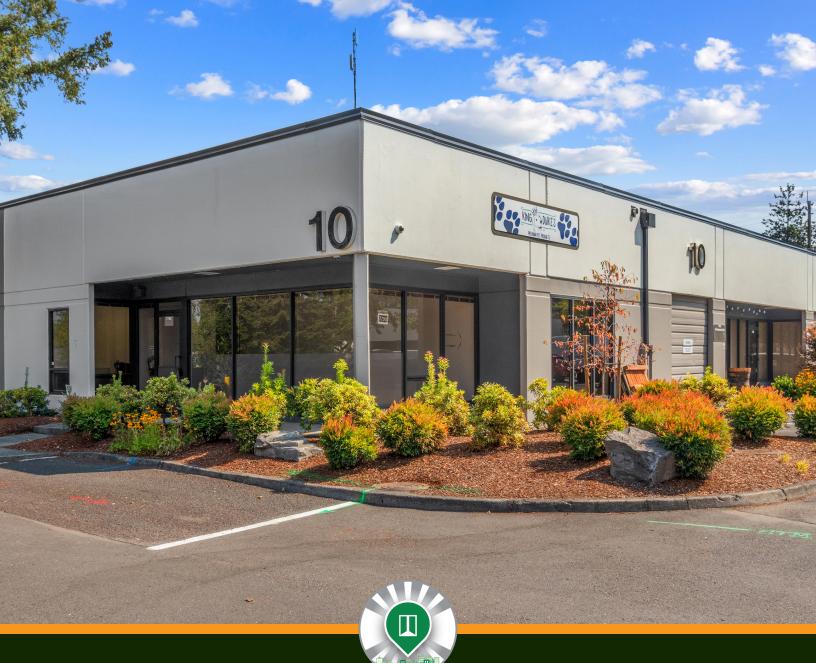

### **BUILDING HIGHLIGHTS**

#### 4,340 Total Sq. Ft. (approx)

- Parkside Business Center
- Grade Roll Up Door
- Two Entrances
- Corner Unit

4,340 square feet of flex space in a Parkside Business Park offers the perfect combination of office and warehouse functionality, ideal for a wide range of uses. The space features a convenient roll-up door for easy loading, two separate entrances for added flexibility, and a dedicated office area. With ample on-site parking and a strategic location close to 217, this versatile space is perfect for business looking to optimize their operations. Contact us today for more details and to schedule a viewing.