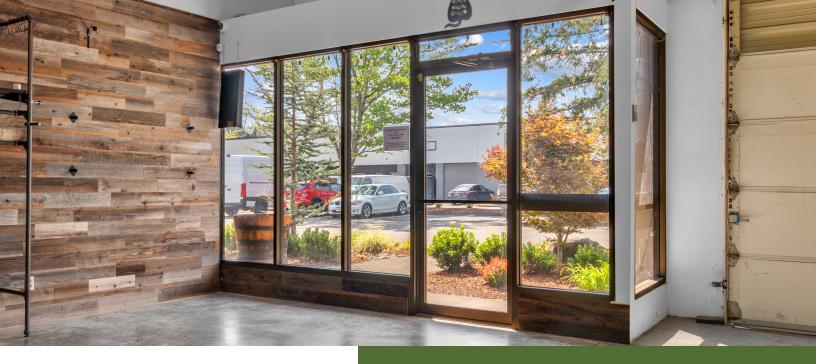

# **ADDITIONAL PHOTOS**

#### 4,340 Total Sq. Ft. (approx)

- Parkside Business Center
- Grade Roll Up Door
- Two Entrances
- Corner Unit

4,340 square feet of flex space in a Parkside Business Park offers the perfect combination of office and warehouse functionality, ideal for a wide range of uses. The space features a convenient roll-up door for easy loading, two separate entrances for added flexibility, and a dedicated office area. With ample on-site parking and a strategic location close to 217, this versatile space is perfect for business looking to optimize their operations. Contact us today for more details and to schedule a viewing.