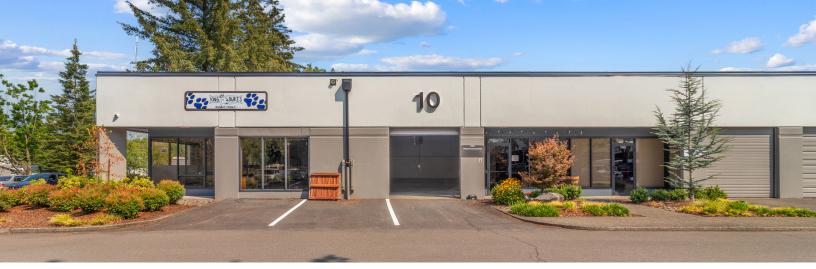

### 7790 SW NIMBUS AVE #10-AB Beaverton, or 97008

#### 4,340 Total Sq. Ft. (approx)

- Parkside Business Center
- Grade Roll Up Door
- Two Entrances
- Corner Unit

4,340 square feet of flex space in a Parkside Business Park offers the perfect combination of office and warehouse functionality, ideal for a wide range of uses. The space features a convenient roll-up door for easy loading, two separate entrances for added flexibility, and a dedicated office area. With ample on-site parking and a strategic location close to 217, this versatile space is perfect for business looking to optimize their operations. Contact us today for more details and to schedule a viewing.