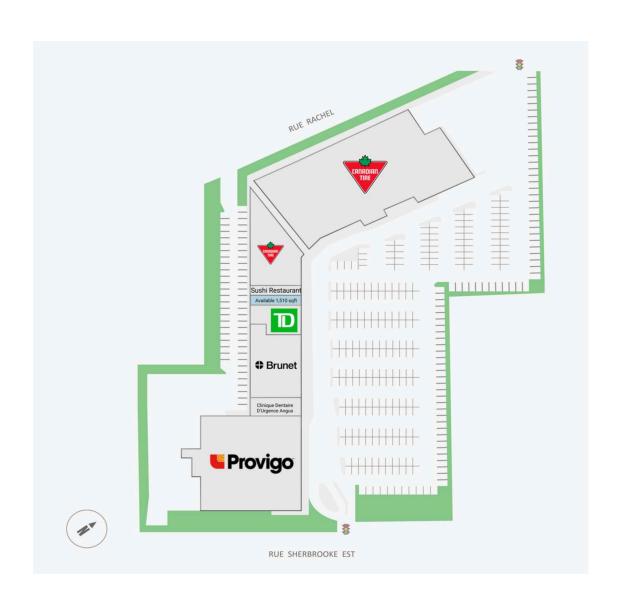

Availability: 1,510 sf

#### **Current Tenants**

Canadian Tire Sushi Restaurant TD Canada Trust Brunet Clinique Dentaire D'Urgence Angus Provigo PUROLATOR

### **Current Availability**

1,510 sf 20260-A01007B