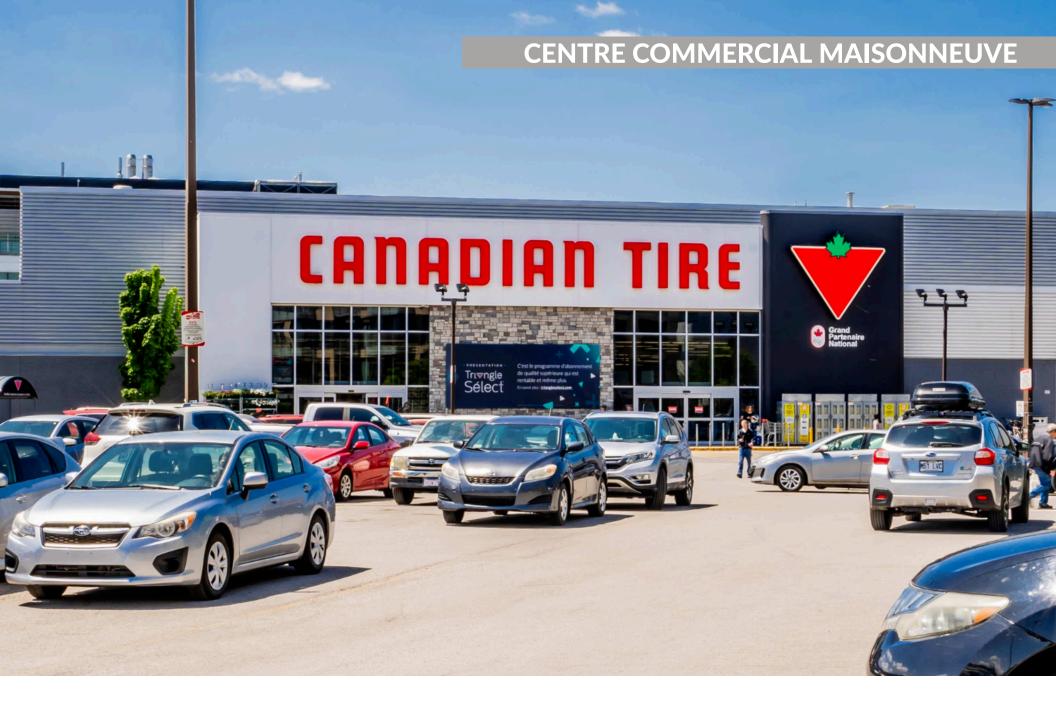

# **Centre Commercial Maisonneuve**

Montreal, QC

**sf:** 114,463

Centre Commercial Maisonneuve is located 20 minutes away from Montreal's downtown core. Situated between 2 major bus serviced thoroughfares, this well-situated property is easily accessible in this densely populated east end community. Anchored by major banks and grocery retailers, this centre provides residents with their everyday shopping needs.

#### **Current Tenants**

Canadian Tire Sushi Restaurant TD Canada Trust Brunet Clinique Dentaire D'Urgence Angus Provigo PUROLATOR