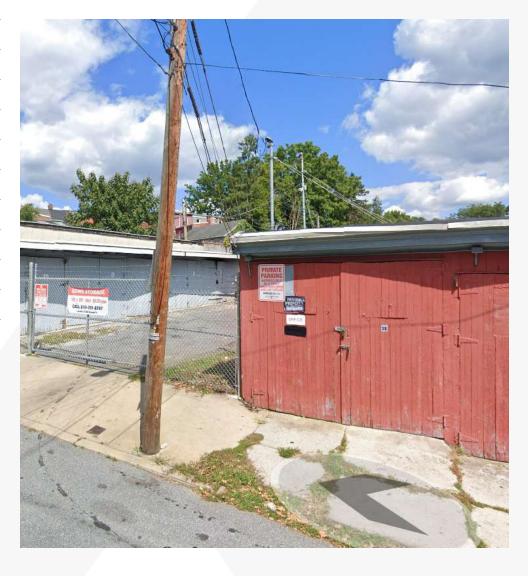

## **Property Description**

Presenting a prime investment opportunity in Lancaster, PA. This industrial/self storage property boasts an impressive 5,420 SF building with 56 units that enjoy full occupancy. Originally built in 1930 and thoughtfully renovated in 2010, the site offers a perfect blend of history and modern functionality. Zoned R3, the property is strategically located in the thriving Lancaster area, offering a robust market for industrial and self-storage facilities. With a proven track record of 100% occupancy, this property presents an exceptional chance to capitalize on a lucrative and in-demand investment in the dynamic Lancaster market.

## Industrial Property

5,420 SF | \$900,000

| PROPERTY NAME:       | 33 Old Dorwart Street     |
|----------------------|---------------------------|
| PROPERTY TYPE:       | Industrial                |
| APN:                 | 338-2370132-259375-0-0000 |
| LOT SIZE:            | 24,709 SF                 |
| BUILDING SIZE:       | 5,420 SF                  |
| GROSS LEASABLE AREA: | SF                        |
| ZONING:              | R3                        |
| RAIL ACCESS:         | N/A                       |
| YEAR BUILT:          | 1930                      |
| NUMBER OF UNITS:     | 56                        |
|                      |                           |