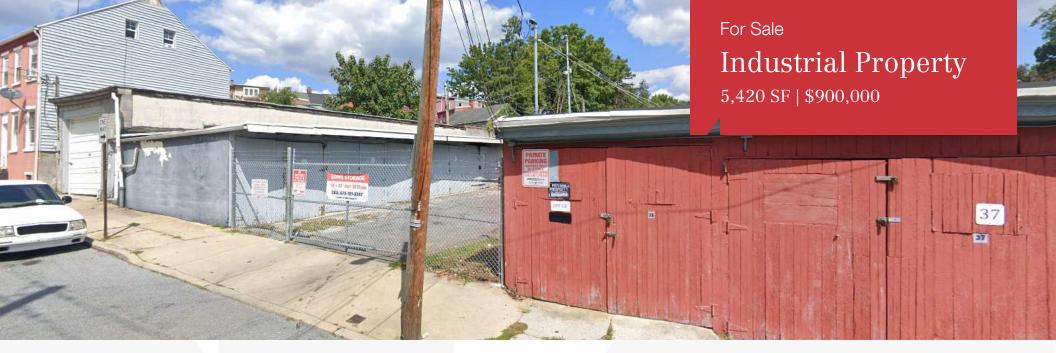

## **Property Description**

Presenting a prime investment opportunity in Lancaster, PA. This industrial/self storage property boasts an impressive 5,420 SF building with 56 units that enjoy full occupancy. Originally built in 1930 and thoughtfully renovated in 2010, the site offers a perfect blend of history and modern functionality. Zoned R3, the property is strategically located in the thriving Lancaster area, offering a robust market for industrial and self-storage facilities. With a proven track record of 100% occupancy, this property presents an exceptional chance to capitalize on a lucrative and in-demand investment in the dynamic Lancaster market.

## Industrial Property

5,420 SF | \$900,000

| PROPERTY NAME:       | 33 Old Dorwart Street     |
|----------------------|---------------------------|
| PROPERTY TYPE:       | Industrial                |
| APN:                 | 338-2370132-259375-0-0000 |
| LOT SIZE:            | 24,709 SF                 |
| BUILDING SIZE:       | 5,420 SF                  |
| GROSS LEASABLE AREA: | SF                        |
| ZONING:              | R3                        |
| RAIL ACCESS:         | N/A                       |
| YEAR BUILT:          | 1930                      |
| NUMBER OF UNITS:     | 56                        |
|                      |                           |