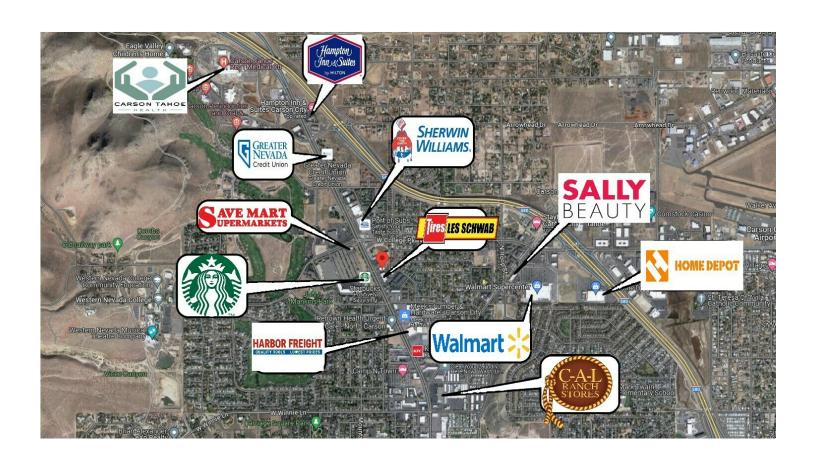

#### **Property Highlights**

- · Ample Parking
- Approximately 8,700 SF of Yard Behind Building
- Prime commercial location
- 113 Feet of Frontage on N. Carson
- Retail/Office area (3,400 SF)
- Warehouse/Shed space (4,625 SF)
- Fire Safe room (Approx. 180 SF)
- Zoned (RC) (Retail/Commercial)
- Built in 1994
- Average daily traffic count: 16,800