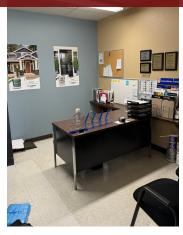

#### **Property Description**

8,025 SF Retail Storefront

#### **Property Highlights**

- · Ample Parking
- Approximately 8,700 SF of Yard Behind Building
- Prime commercial location
- 113 Feet of Frontage on N. Carson
- Retail/Office area (3,400 SF)
- Warehouse/Shed space (4,625 SF)
- Fire Safe room (Approx. 180 SF)
- Zoned (RC) (Retail/Commercial)
- Built in 1994
- Average daily traffic count: 16,800