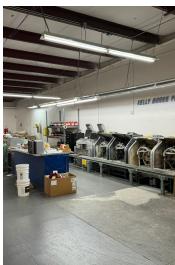

#### **Property Description**

8,025 SF Retail Storefront

#### **Property Highlights**

- · Ample Parking
- Approximately 8,700 SF of Yard Behind Building
- Prime commercial location
- 113 Feet of Frontage on N. Carson
- Retail/Office area (3,400 SF)
- Warehouse/Shed space (4,625 SF)
- Fire Safe room (Approx. 180 SF)
- Zoned (RC) (Retail/Commercial)
- Built in 1994
- Average daily traffic count: 16,800