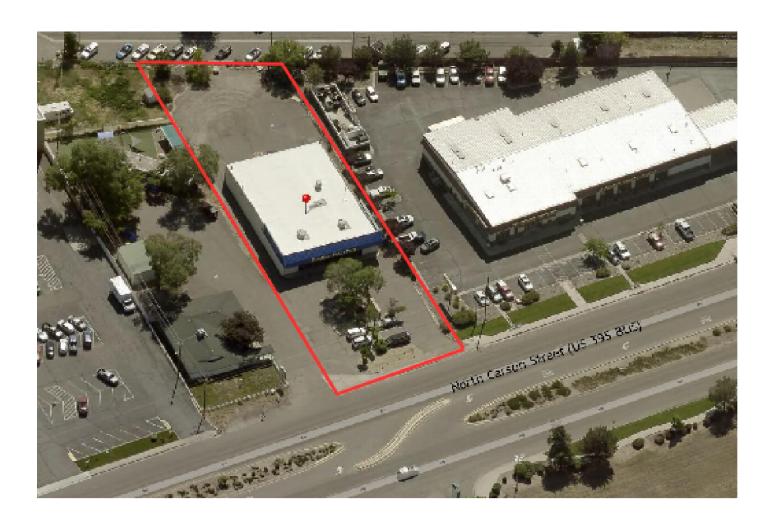

#### **Property Highlights**

- · Ample Parking
- Approximately 8,700 SF of Yard Behind Building
- Prime commercial location
- 113 Feet of Frontage on N. Carson
- Retail/Office area (3,400 SF)
- Warehouse/Shed space (4,625 SF)
- Fire Safe room (Approx. 180 SF)
- Zoned (RC) (Retail/Commercial)
- Built in 1994
- Average daily traffic count: 16,800

#### **Offering Summary**

| Lease Rate:    | \$1.15 SF/month (NNN) |
|----------------|-----------------------|
| Available SF:  | 8,025 SF              |
| Lot Size:      | 32,288 SF             |
| Building Size: | 8,025 SF              |