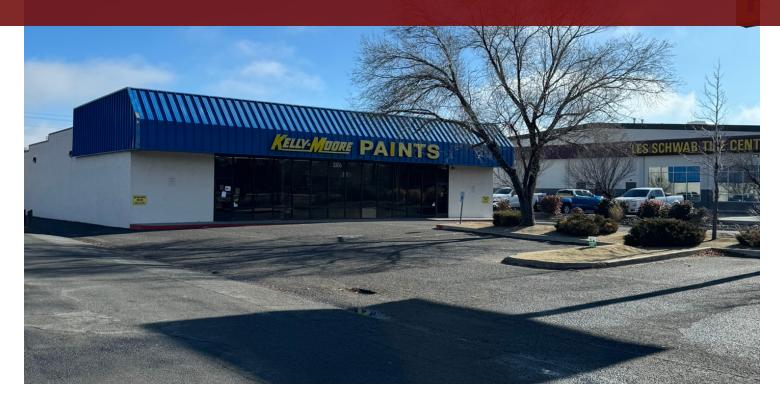

## Retail For Lease | 3305 N Carson St | Carson City, NV 89706

#### **Property Description**

8,025 SF Retail Storefront

#### **Property Highlights**

- · Ample Parking
- Approximately 8,700 SF of Yard Behind Building
- Prime commercial location
- 113 Feet of Frontage on N. Carson
- Retail/Office area (3,400 SF)
- Warehouse/Shed space (4,625 SF)
- Fire Safe room (Approx. 180 SF)
- Zoned (RC) (Retail/Commercial)
- Built in 1994
- Average daily traffic count: 16,800

#### **Offering Summary**

| Lease Rate:    | \$1.15 SF/month (NNN) |
|----------------|-----------------------|
| Available SF:  | 8,025 SF              |
| Lot Size:      | 32,288 SF             |
| Building Size: | 8,025 SF              |