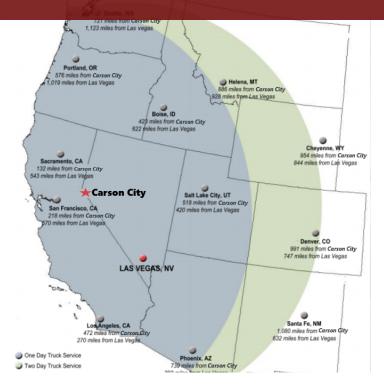

## **Transportation**

- Road: Close proximity to I-80, allowing for 1 day shipping to all major west coast cities including Seattle, San Francisco, Los Angeles, Salt Lake City, and Phoenix.
- Rail: Southern Pacific and Union Pacific connect Northern Nevada from the Pacific Coast to America's heartland and beyond.
- Air: Reno-Tahoe International Airport offers efficient and easy access to cargo & travel. The airport serves more than a dozen cities with nonstop flights, and more and 35 cities with a single stop. In addition, more than 114 million pounds of cargo flow through the airport annually.