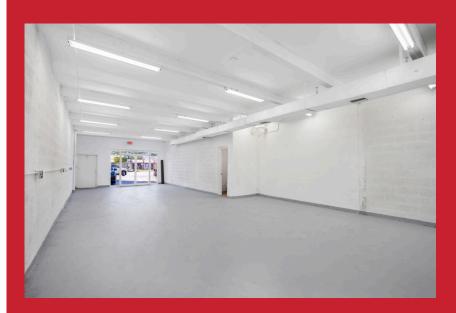

## 1841 NW 20 ST MIAMI FL 33142

1,500 SQFT RENOVATED RETAIL SPACE

Open your business on Miami's vibrant Nw 20th ST Allapattah. This retail building in the heart of Allapattah offers a freestanding 1,500sf building with parking, well suited for a multitude of uses such as retail store, medical, lounge, office, etc. Site is located in Allapattah, a bustling neighborhood with a strong business community and employment, a great local working population, and quick access to urban core neighborhoods such as downtown, Brickell, etc; other important hubs such as the airport, civic center, and more; as well as quick access to major highways such as I-95, 826/Dolphin Expressway, and more.