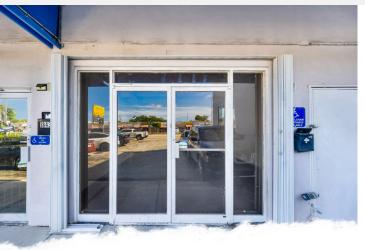

## 1841 NW 20 ST MIAMI FL 33142

1,500 SQFT RENOVATED RETAIL SPACE

Open your business on Miami's vibrant Nw 20th ST Allapattah. This retail building in the heart of Allapattah offers a freestanding 1,500sf building with parking, well suited for a multitude of uses such as retail store, medical, lounge, office, etc. Site is located in Allapattah, a bustling neighborhood with a strong business community and employment, a great local working population, and quick access to urban core neighborhoods such as downtown, Brickell, etc; other important hubs such as the airport, civic center, and more; as well as quick access to major highways such as I-95, 826/Dolphin Expressway, and more.