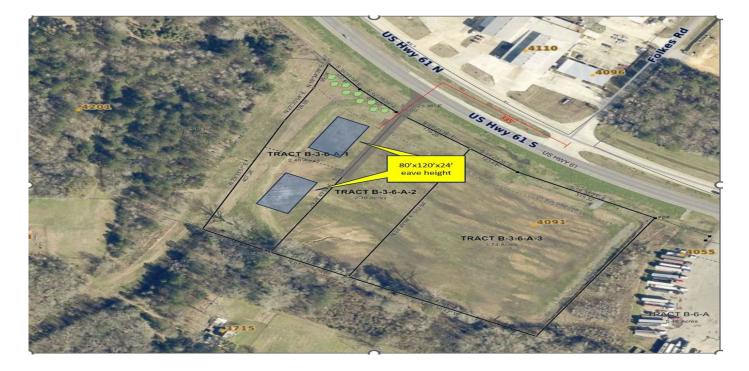

#### 10/21/24, 11:49 AM

Build to Suit opportunity along US Hwy 61 in St. Francisville. Located across Hwy 61 from the Howell Foundry and just 3 minutes from the Port Hudson Terminal, Colonial Pipeline, and Marathon Pipeline. Potential for 9,600-19,200 sf building initially planned but other configurations available. Please contact agent for additional information.