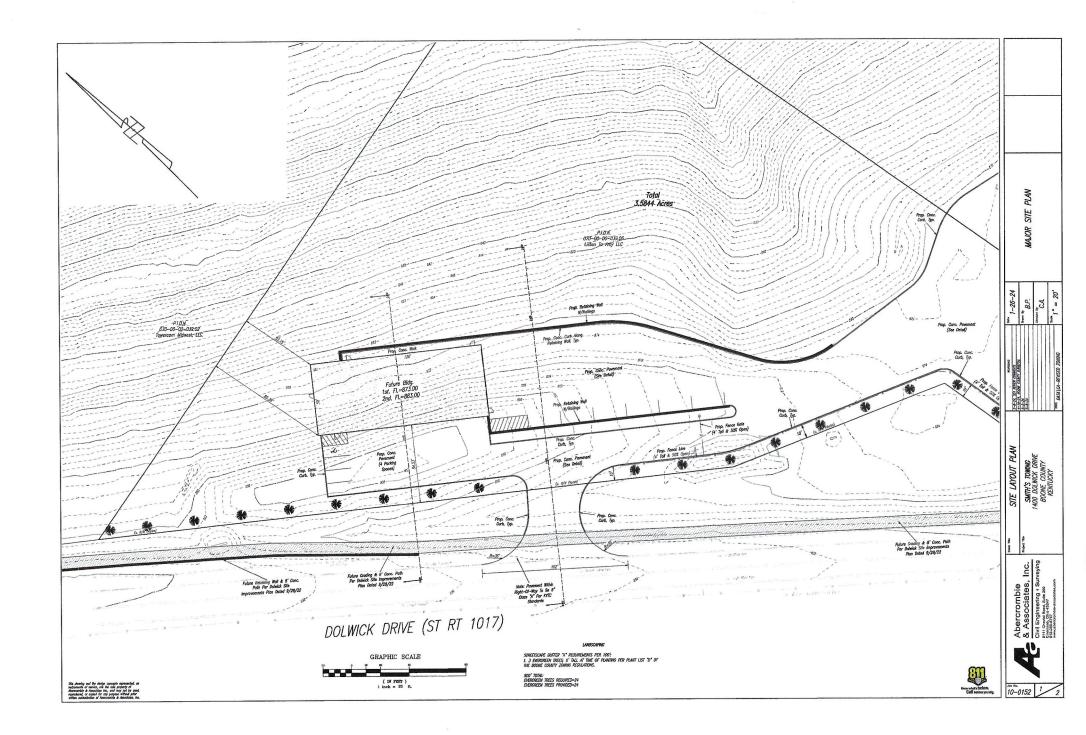

### **Boone County Parcel**

Under construction

Containing 3.5844 acres Site to be gated, fenced and landscape screening fronting Dolwick

**Building Size: 50'x120'**, approximately 6,000 sq. ft. - 3 overhead drive-in doors, 12'w x 14' h on the east

- 1.200 sq. ft. of mezzanine office space with 1.200 sq.ft. of mezzanine office below
- 3 toilet rooms