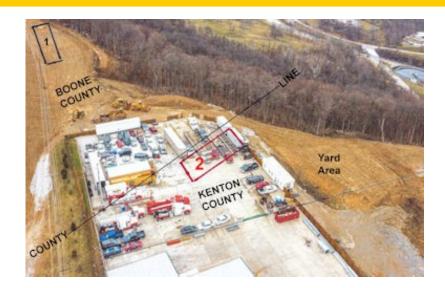

#### DESCRIPTION

Total Site: 7.1306 Acres, see first attachment

3.5844 acres situated in Boone County 3.5462 acres situated in Kenton County

#### **Kenton County Parcel**

Containing 3.5462 acres See attached aerial photo.

Existing paved concrete lot approximate 8" with rebar