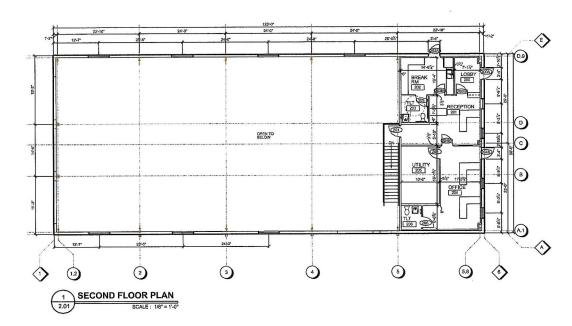

- 1.200 sq. ft. of mezzanine office space with 1.200 sq.ft. of mezzanine office below
- 3 toilet rooms