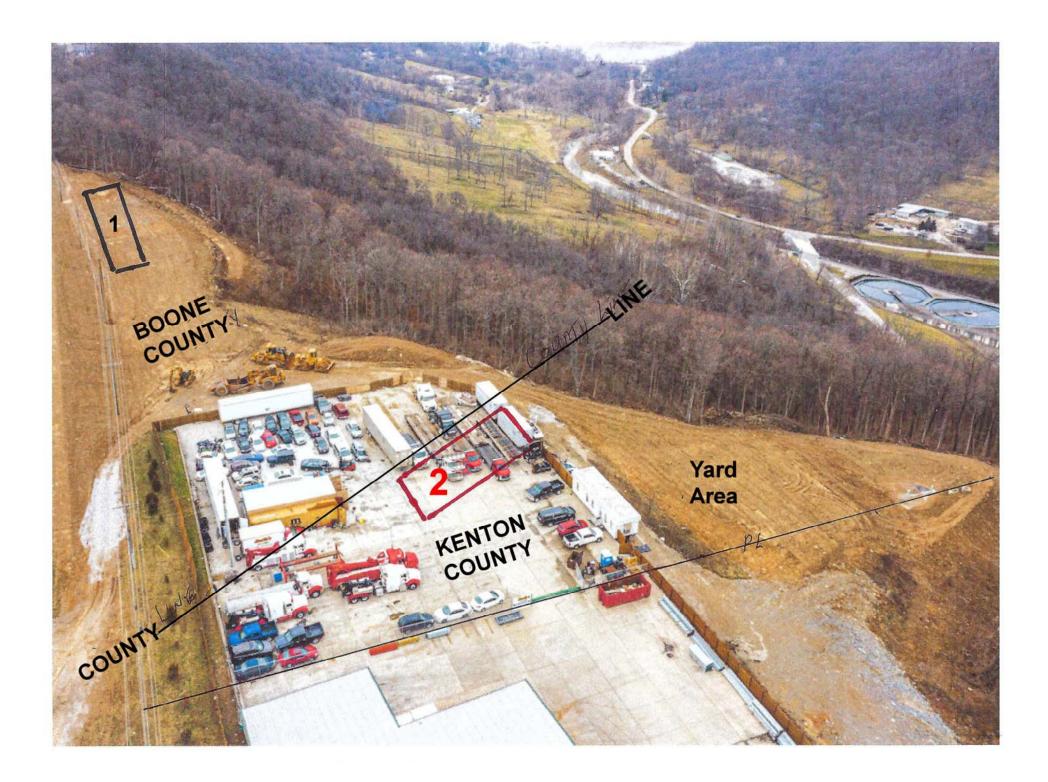

#### DESCRIPTION

Total Site: 7.1306 Acres, see first attachment

3.5844 acres situated in Boone County 3.5462 acres situated in Kenton County

### **Boone County Parcel**

Under construction

Containing 3.5844 acres Site to be gated, fenced and landscape screening fronting Dolwick

**Building Size: 50'x120'**, approximately 6,000 sq. ft. - 3 overhead drive-in doors, 12'w x 14' h on the east

#### **Kenton County Parcel**

Containing 3.5462 acres See attached aerial photo.

Existing paved concrete lot approximate 8" with rebar

## **Proposed Kenton County Building**

- 50' x 115' containing six (6) drive-in doors, 12'w x 14' h located on the east elevation
- One (1) shop toilet and janitor closet
- Contiguous to the paved lot is a flat unpaved yard area approximately 5,000 sq. ft. that can be fenced should an internal secured area be required.