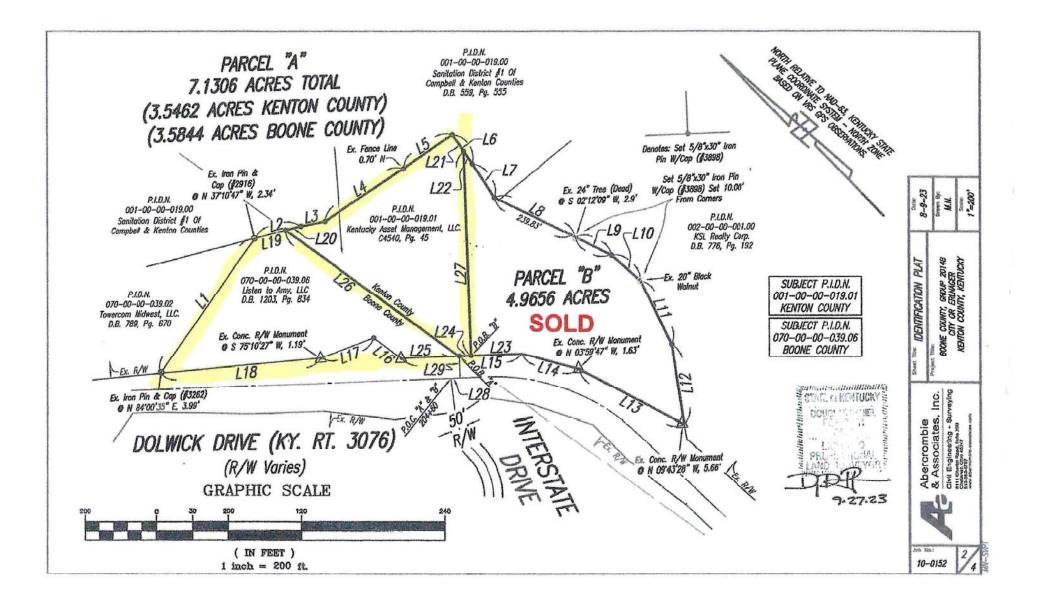

#### PROPERTY SUMMARY

Acreage: 7.1306

Zoning: Industrial 1/CD

#### DESCRIPTION

Total Site: 7.1306 Acres, see first attachment

3.5844 acres situated in Boone County 3.5462 acres situated in Kenton County

### **Boone County Parcel**

Under construction

Containing 3.5844 acres Site to be gated, fenced and landscape screening fronting Dolwick

**Building Size: 50'x120'**, approximately 6,000 sq. ft. - 3 overhead drive-in doors, 12'w x 14' h on the east

#### **Kenton County Parcel**

Containing 3.5462 acres See attached aerial photo.

Existing paved concrete lot approximate 8" with rebar