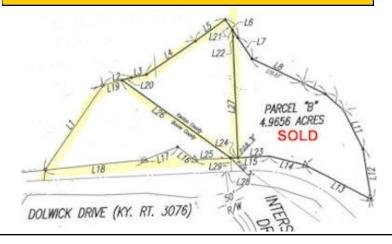

#### DESCRIPTION

Total Site: 7.1306 Acres, see first attachment

3.5844 acres situated in Boone County 3.5462 acres situated in Kenton County

#### **Kenton County Parcel**

Containing 3.5462 acres See attached aerial photo.

Existing paved concrete lot approximate 8" with rebar