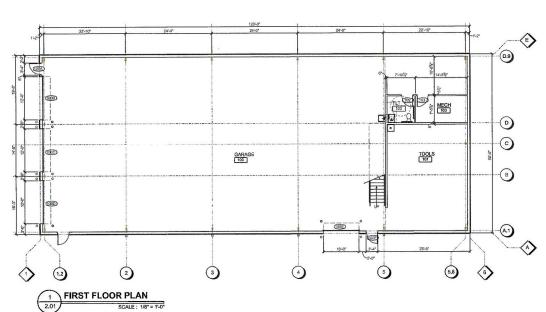

### **Boone County Parcel**

Under construction

Containing 3.5844 acres Site to be gated, fenced and landscape screening fronting Dolwick

**Building Size: 50'x120'**, approximately 6,000 sq. ft. - 3 overhead drive-in doors, 12'w x 14' h on the east

- 1.200 sq. ft. of mezzanine office space with 1.200 sq.ft. of mezzanine office below
- 3 toilet rooms