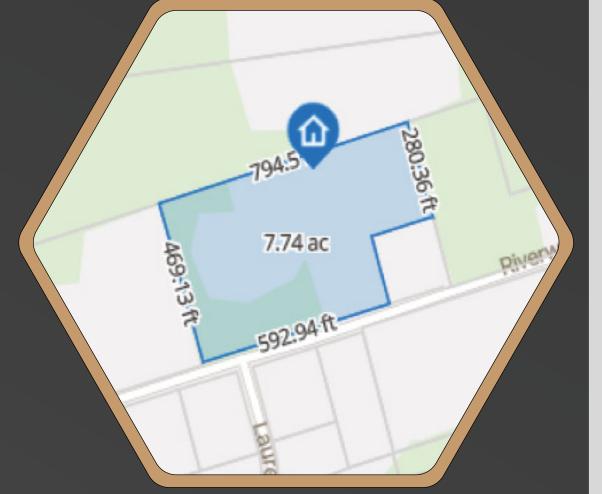

## 83 RIVERWOOD DRIVE, TOMS RIVER, NJ 08755

This commercial property offers a strategic location with excellent visibility and accessibility. The site features a generous floor plan and ample parking, making it ideal for diverse business applications. Attached is a 3,800 sq. ft. property with a 4-bedroom home, complete with a full walkout basement, which can be sold together with or separately from the commercial property.