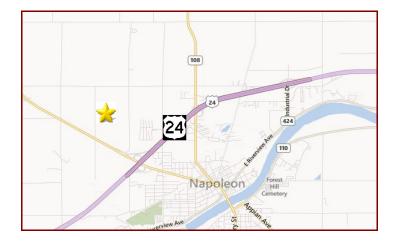

## Location:

The City of Napoleon is located in Northwest Ohio and is the county seat of Henry County. U.S Route 24 is a major shipping route in Northwest Ohio, with trucks representing one third of traffic and was just expanded to a four lane divided highway.