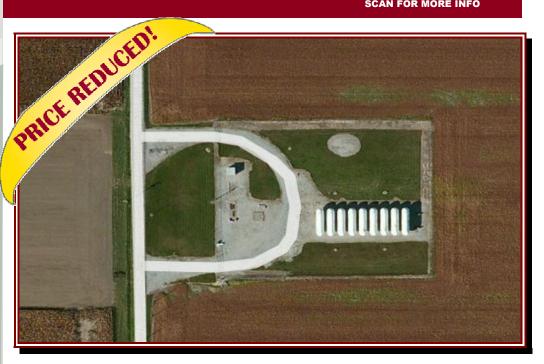

**Available: 5** Acres

For Sale: \$54,750

**Highlights:** 

- Quick 1 Minute Interstate Access
- Large Gravel Lot
- Fenced Secure Lot

Tim Echemann, SIOR, CCIM 937.492.4423 echemann@industrialproperty.biz www.industrialproperty.biz

**PRICE REDUCED!! Vacant Land** 500 C.R. 15A Napoleon, Ohio 43545

SCAN FOR MORE INFO

R1; Rural

**Residential District** 

Land: 5 Acres Expandable Land: Yes Parcel Number: 7-100004.9999 Zoning: Annual Taxes: \$1,903.02