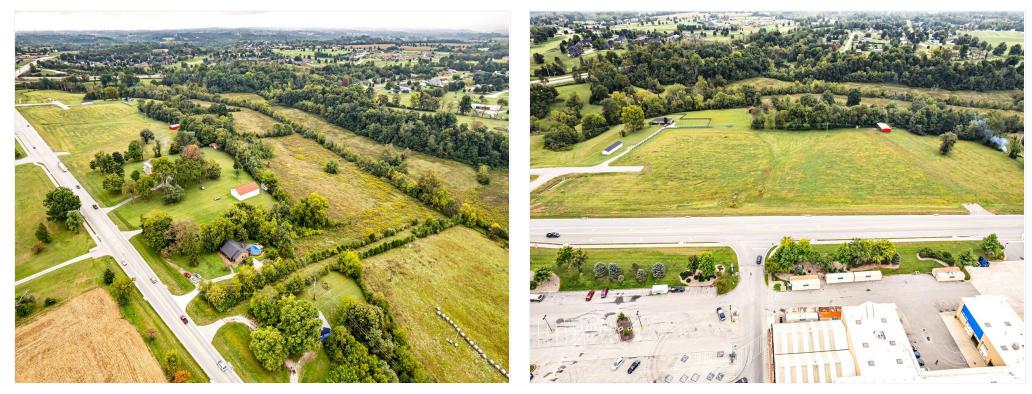

954,000

- Heavily Trafficked Area (16,788 AADT)
- In a City Experiencing Lots of Growth Close to Multiple Bourbon Distilleries
- Next to Other Major Retailers (i.e. Lowe's & Walmart)

View the full listing here: https://www.loopnet.com/Listing/Springfield-Road-Bardstown-KY/33434391/

| Price:            | \$10,954,000 |
|-------------------|--------------|
| Property Type:    | Land         |
| Property Subtype: | Commercial   |
| Proposed Use:     | Commercial   |
| Sale Type:        | Investment   |
| Total Lot Size:   | 70.48 AC     |
| No. Lots:         | 1            |

#### Location



70.48 Acres +/-

#### Property Photos



NOTE: BOUNDARY LINES ARE NOT EXACT



NOTE: BOUNDARY LINES ARE NOT EXACT

001

#### Property Photos



003

#### Property Photos



005

#### Property Photos



007

#### Property Photos



009

70.48 Acres +/-

#### **Property Photos**



011

70.48 Acres +/-



Charles Lancaster charles@thelancasteragency.c om (270) 692-7270

**The Lancaster Agency** 121 E Main St Lebanon, KY 40033