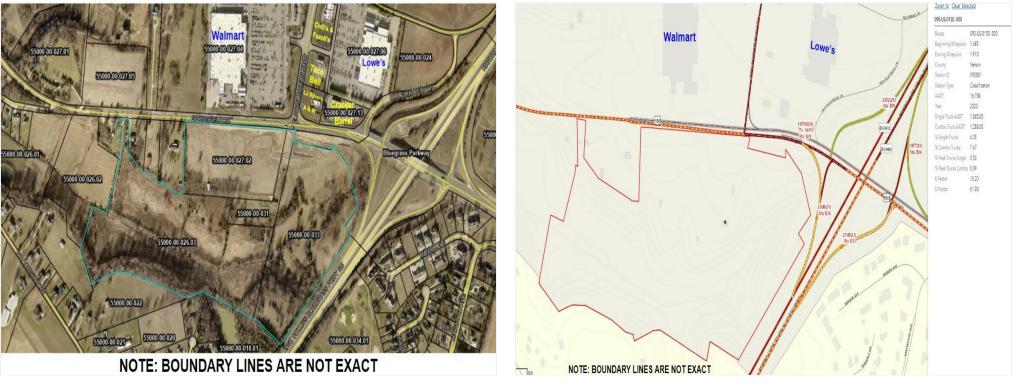

#### NOTE: BOUNDARY LINES ARE NOT EXACT

70.48 Acres +/-

#### **Property Details**

Here's a generational opportunity to get your hands on some the of the most valuable land located right in the heart of the Bourbon Capital of the World! This 70.48-acre (+/-) spread of land is prominently posted in the affluent Retail Business District (Next to Lowe's & Walmart) of Bardstown, Kentucky and is just waiting to be turned into a lucrative development project. The land offers an immense amount of eye-catching road frontage in a location second to none as it is visible from multiple major highways including the Bluegrass Parkway and Highway 150 that drives in an annual average daily traffic (AADT) of 16,788! Plus... it already has a city street access with utilities readily available (including sewer) meaning this land is primed for some big-time development. This location gives you the best opportunity to capitalize the most on the booming development and economic growth that continues to thrive in this area. Call CHASE LANCASTER for all the details on turning this land into dollars.

#### Property Photos

NOTE: BOUNDARY LINES ARE NOT EXACT

NOTE: BOUNDARY LINES ARE NOT EXACT

001