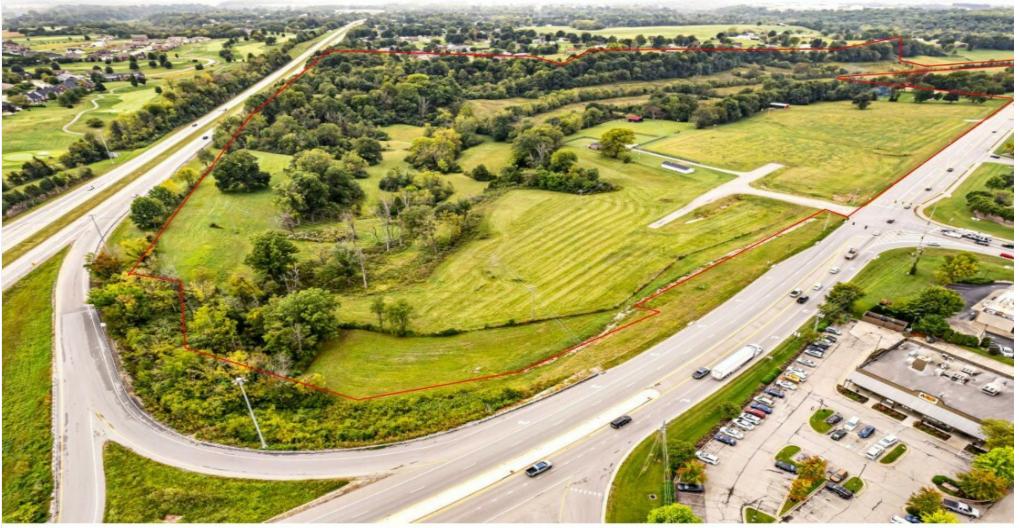

#### NOTE: BOUNDARY LINES ARE NOT EXACT

70.48 Acres +/-

#### **Property Details**

Here's a generational opportunity to get your hands on some the of the most valuable land located right in the heart of the Bourbon Capital of the World! This 70.48-acre (+/-) spread of land is prominently posted in the affluent Retail Business District (Next to Lowe's & Walmart) of Bardstown, Kentucky and is just waiting to be turned into a lucrative development project. The land offers an immense amount of eye-catching road frontage in a location second to none as it is visible from multiple major highways including the Bluegrass Parkway and Highway 150 that drives in an annual average daily traffic (AADT) of 16,788! Plus... it already has a city street access with utilities readily available (including sewer) meaning this land is primed for some big-time development. This location gives you the best opportunity to capitalize the most on the booming development and economic growth that continues to thrive in this area. Call CHASE LANCASTER for all the details on turning this land into dollars.

#### Property Photos

NOTE: BOUNDARY LINES ARE NOT EXACT

NOTE: BOUNDARY LINES ARE NOT EXACT

001