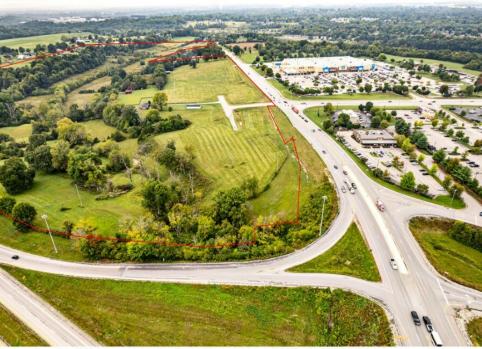

nues to thrive in this area. Call CHASE LANCASTER for all the details on turning this land into dollars.

#### Price: \$10,954,000

- Heavily Trafficked Area (16,788 AADT)
- In a City Experiencing Lots of Growth Close to Multiple Bourbon Distilleries
- Next to Other Major Retailers (i.e. Lowe's & Walmart)

View the full listing here: https://www.loopnet.com/Listing/Springfield-Road-Bardstown-KY/33434391/

| Price:            | \$10,954,000 |
|-------------------|--------------|
| Property Type:    | Land         |
| Property Subtype: | Commercial   |
| Proposed Use:     | Commercial   |
| Sale Type:        | Investment   |
| Total Lot Size:   | 70.48 AC     |
| No. Lots:         | 1            |

#### Location



70.48 Acres +/-

#### Property Photos



NOTE: BOUNDARY LINES ARE NOT EXACT



NOTE: BOUNDARY LINES ARE NOT EXACT

001

#### Property Photos



003

#### Property Photos



005

#### Property Photos



007

#### Property Photos



009

70.48 Acres +/-

#### **Property Photos**



011

70.48 Acres +/-



Charles Lancaster charles@thelancasteragency.c om (270) 692-7270

**The Lancaster Agency** 121 E Main St Lebanon, KY 40033