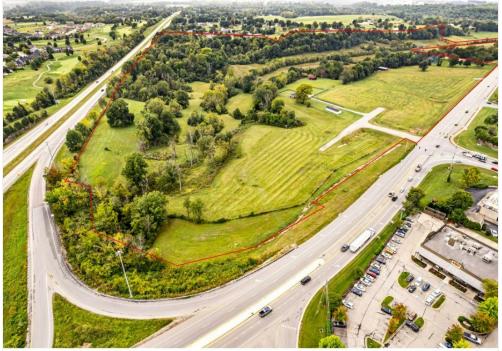

lopment and economic growth that continues to thrive in this area. Call CHASE LANCASTER for all the details on turning this land into dollars.

#### Price: \$10,954,000

- Heavily Trafficked Area (16,788 AADT)
- In a City Experiencing Lots of Growth Close to Multiple Bourbon Distilleries
- Next to Other Major Retailers (i.e. Lowe's & Walmart)

View the full listing here: https://www.loopnet.com/Listing/Springfield-Road-Bardstown-KY/33434391/

| Price:            | \$10,954,000 |
|-------------------|--------------|
| Property Type:    | Land         |
| Property Subtype: | Commercial   |
| Proposed Use:     | Commercial   |
| Sale Type:        | Investment   |
| Total Lot Size:   | 70.48 AC     |
| No. Lots:         | 1            |

#### Location



70.48 Acres +/-

#### Property Photos



NOTE: BOUNDARY LINES ARE NOT EXACT



NOTE: BOUNDARY LINES ARE NOT EXACT

001

#### Property Photos



003

#### Property Photos



005

#### Property Photos



007

#### Property Photos



009

70.48 Acres +/-

#### **Property Photos**



011

70.48 Acres +/-



Charles Lancaster charles@thelancasteragency.c om (270) 692-7270

**The Lancaster Agency** 121 E Main St Lebanon, KY 40033