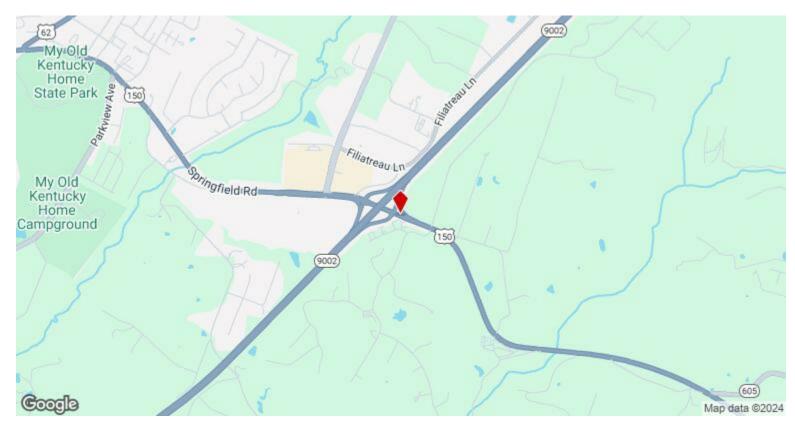

#### Location

70.48 Acres +/-

#### **Property Details**

Here's a generational opportunity to get your hands on some the of the most valuable land located right in the heart of the Bourbon Capital of the World! This 70.48-acre (+/-) spread of land is prominently posted in the affluent Retail Business District (Next to Lowe's & Walmart) of Bardstown, Kentucky and is just waiting to be turned into a lucrative development project. The land offers an immense amount of eye-catching road frontage in a location second to none as it is visible from multiple major highways including the Bluegrass Parkway and Highway 150 that drives in an annual average daily traffic (AADT) of 16,788! Plus... it already has a city street access with utilities readily available (including sewer) meaning this land is primed for some big-time development. This location gives you the best opportunity to capitalize the most on the booming development and economic growth that continues to thrive in this area. Call CHASE LANCASTER for all the details on turning this land into dollars.