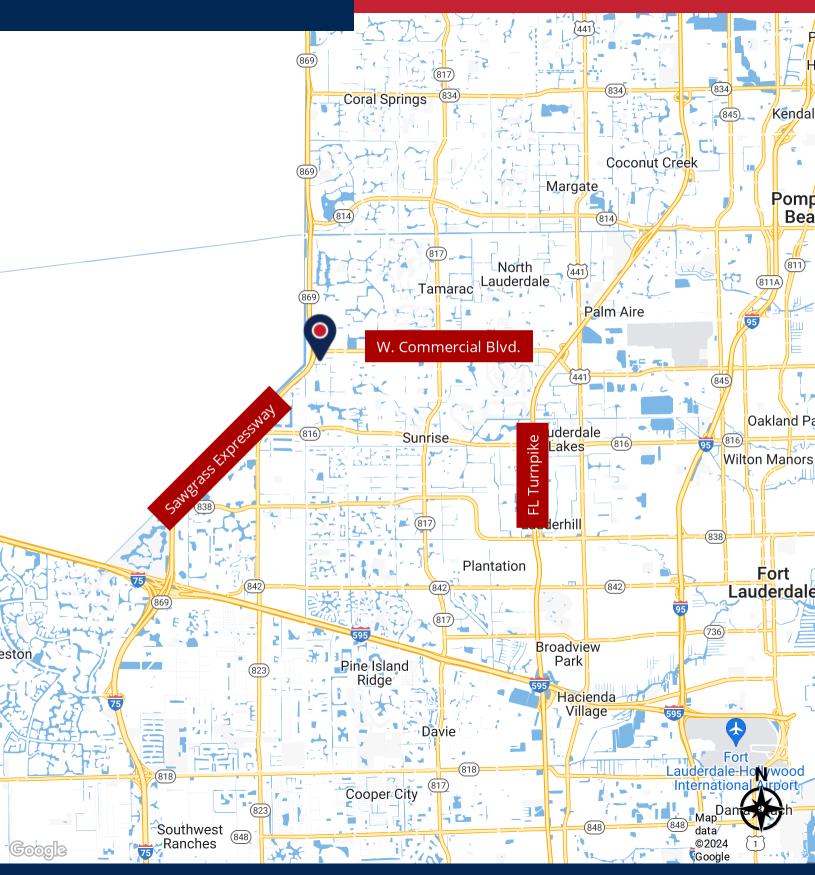

### **REGIONAL MAP**

154

For more information:

Keith R. Graves, CCIM, SIOR

954.652.2031 | Kgraves@Bergercommercial.Com bergercommercial.com Lawrence Oxenberg 954.652.2017 | Loxenberg@Bergercommercial.Com

Information furnished regarding this property is from sources deemed reliable, but no warranty or representation as to the accuracy thereof and it is submitted subject to errors, omissions, prior sale, lease or withdrawal without prior notice.

## **PROPERTY DETAILS**

- Immediate proximity to W. Commercial Blvd, connecting to the Sawgrass Expressway, I-75, and the FL Turnpike.
- 20' warehouse clear height.
- Ample parking.
- Flexible I-1 zoning, city of Sunrise, FL.
- Convenient ground level loading.