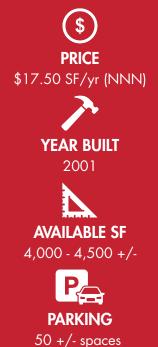

#### **LEASE INFORMATION**

| Lease Type:  | NNN              | Lease Term: | Negotiable    |
|--------------|------------------|-------------|---------------|
| Total Space: | 4,171 - 4,419 SF | Lease Rate: | \$17.50 SF/yr |

#### **AVAILABLE SPACES**

| SUITE     | TENANT    | SIZE (SF) | LEASE TYPE | LEASE RATE    | DESCRIPTION                       |
|-----------|-----------|-----------|------------|---------------|-----------------------------------|
| Unit 5307 | Available | 4,171 SF  | NNN        | \$17.50 SF/yr | 75% office, 940sf open warehouse. |
| Bay C/D   | Available | 4,419 SF  | NNN        | \$17.50 SF/yr | 70% office, 1,319sf whse.         |