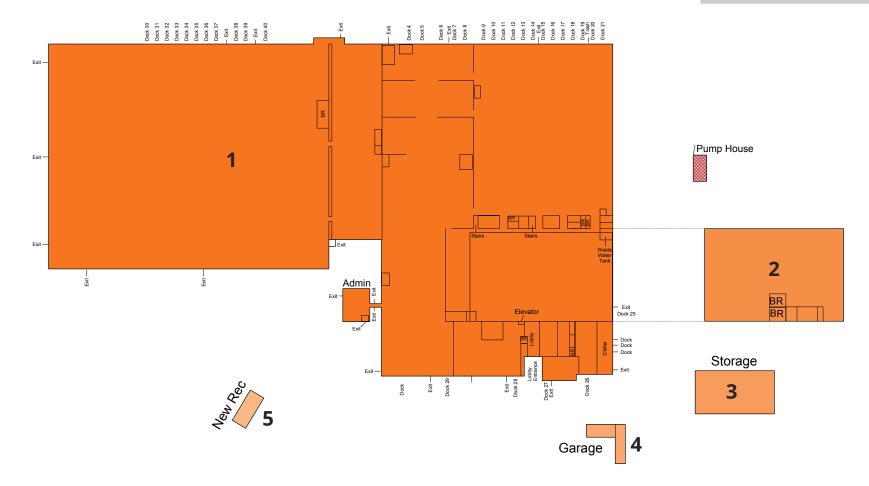

| <b>FLOOR PLAN</b>                 |  |  |
|-----------------------------------|--|--|
| 248 TUPPERWARE RD   HEMINGWAY, SC |  |  |

| NUMBER | SPACE DESIGNATION   | AREA         |
|--------|---------------------|--------------|
| 1      | MAIN WAREHOUSE      | 980,099 SF   |
| 2      | SECOND FLOOR OFFICE | 88,200 SF    |
| 3      | ANCILLARY STORAGE   | 25,520 SF    |
| 4      | GARAGE              | 2,960 SF     |
| 5      | REC. AREAS          | 13,680 SF    |
| 6      | GUARD HOUSE         | 300 SF       |
| TOTAL  |                     | 1,110,759 SF |