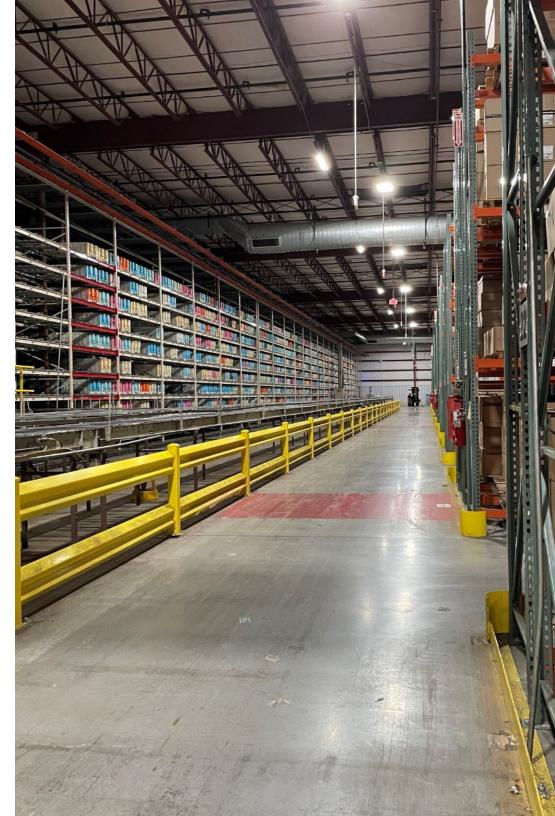

| <b>FLOOR PLAN</b>                 |  |  |
|-----------------------------------|--|--|
| 248 TUPPERWARE RD   HEMINGWAY, SC |  |  |

| NUMBER | SPACE DESIGNATION   | AREA         |
|--------|---------------------|--------------|
| 1      | MAIN WAREHOUSE      | 980,099 SF   |
| 2      | SECOND FLOOR OFFICE | 88,200 SF    |
| 3      | ANCILLARY STORAGE   | 25,520 SF    |
| 4      | GARAGE              | 2,960 SF     |
| 5      | REC. AREAS          | 13,680 SF    |
| 6      | GUARD HOUSE         | 300 SF       |
| TOTAL  |                     | 1,110,759 SF |