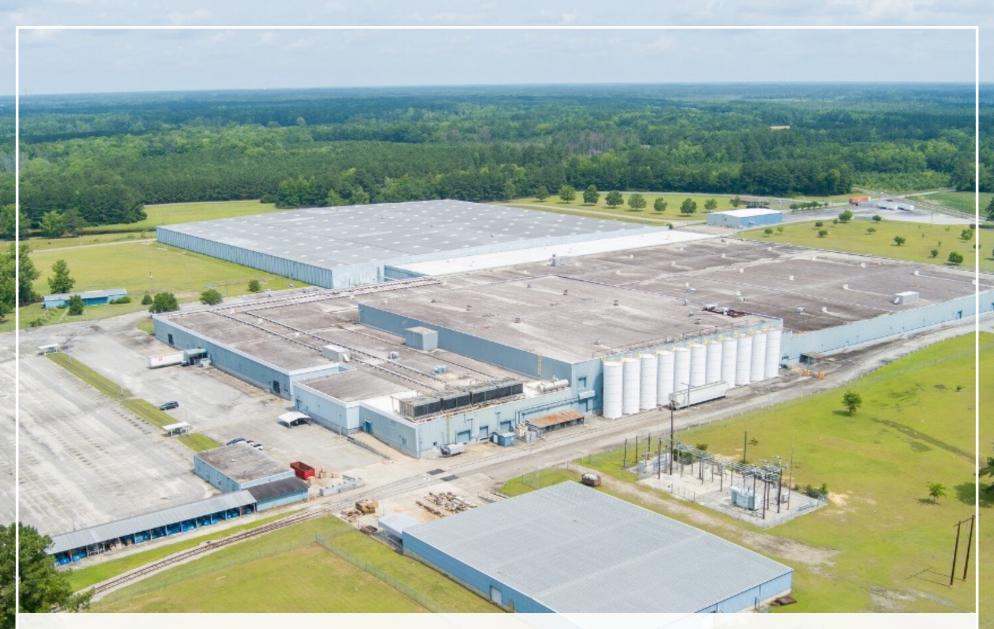

## FOR SALE1,110,759 SF248 TUPPERWARE RDHEMINGWAY, SC

## **PROPERTY DETAILS** 248 TUPPERWARE RD | HEMINGWAY, SC

| BUILDING SIZE       | 1,110,759 SF                                                                                   |  |
|---------------------|------------------------------------------------------------------------------------------------|--|
| DOCK DOORS          | 40                                                                                             |  |
| DRIVE-IN DOORS      | 4                                                                                              |  |
| CRANES              | Various Sizes                                                                                  |  |
| CLEAR HEIGHT        | 32'                                                                                            |  |
| FLOORS              | 8" Reinforced Concrete                                                                         |  |
| YEAR BUILT          | 1976                                                                                           |  |
| FIRE SUPPRESSION    | Wet                                                                                            |  |
| POWER               | 25 MVA                                                                                         |  |
| PARKING             | 400 Auto Spaces                                                                                |  |
| LAND AREA           | 137 Acres                                                                                      |  |
| ZONING              | Heavy Industrial                                                                               |  |
| PARCEL ID           | 45-453-003   45-453-003.001<br>45-453-109   45-453-110                                         |  |
| RAIL ACCESS         | Rail Spur via CSXT with Multiple<br>Rail Doors                                                 |  |
| ADDITIONAL FEATURES | Chillers, Cooling Towers, Existing<br>Compressors, Boilers, Pellet Silos,<br>& Clean Lab Space |  |