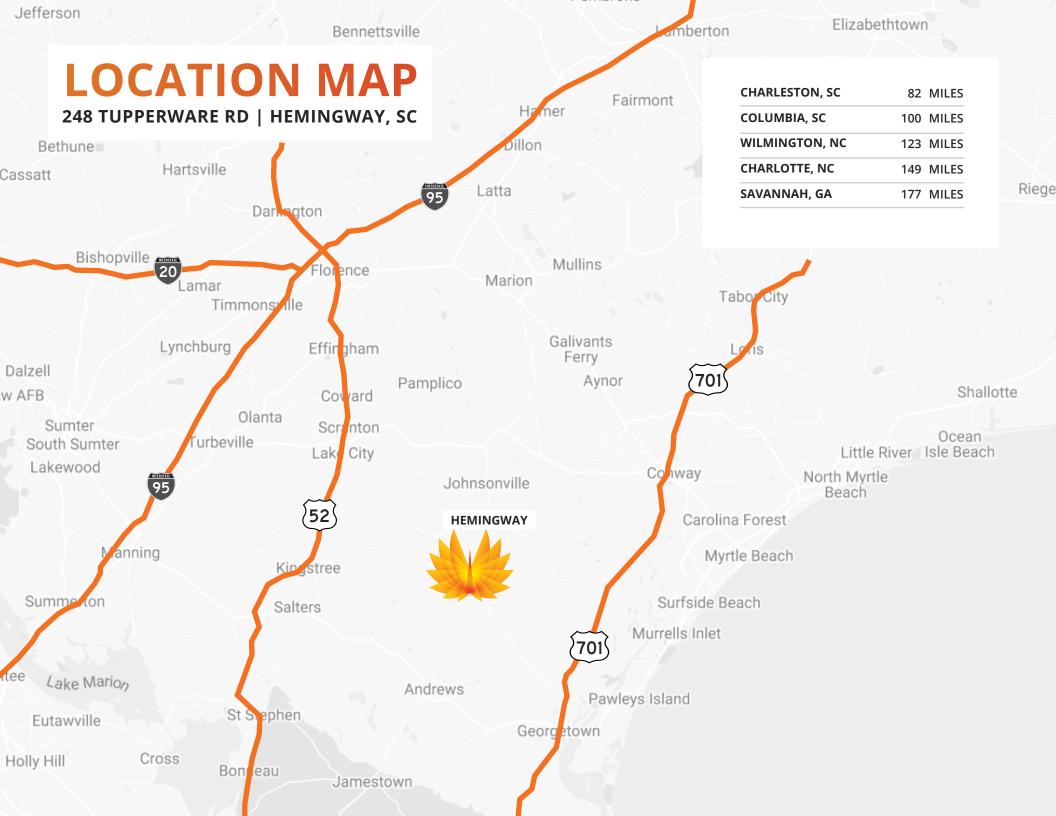

## FOR SALE1,110,759 SF248 TUPPERWARE RDHEMINGWAY, SC

## **PROPERTY DETAILS** 248 TUPPERWARE RD | HEMINGWAY, SC

| BUILDING SIZE       | 1,110,759 SF                                                                                   |  |
|---------------------|------------------------------------------------------------------------------------------------|--|
| DOCK DOORS          | 40                                                                                             |  |
| DRIVE-IN DOORS      | 4                                                                                              |  |
| CRANES              | Various Sizes                                                                                  |  |
| CLEAR HEIGHT        | 32'                                                                                            |  |
| FLOORS              | 8" Reinforced Concrete                                                                         |  |
| YEAR BUILT          | 1976                                                                                           |  |
| FIRE SUPPRESSION    | Wet                                                                                            |  |
| POWER               | 25 MVA                                                                                         |  |
| PARKING             | 400 Auto Spaces                                                                                |  |
| LAND AREA           | 137 Acres                                                                                      |  |
| ZONING              | Heavy Industrial                                                                               |  |
| PARCEL ID           | 45-453-003   45-453-003.001<br>45-453-109   45-453-110                                         |  |
| RAIL ACCESS         | Rail Spur via CSXT with Multiple<br>Rail Doors                                                 |  |
| ADDITIONAL FEATURES | Chillers, Cooling Towers, Existing<br>Compressors, Boilers, Pellet Silos,<br>& Clean Lab Space |  |