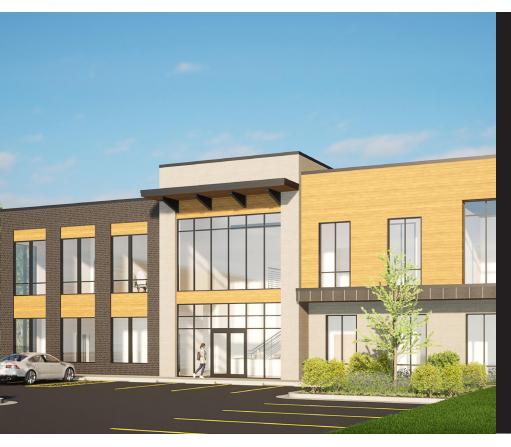

#### **PROPERTY FEATURES**

This is lot 1 of a two lot subdivision recently recorded in Draper City, Rockwell Station. Excellent investment opportunity, zoned commercial and it already has full plat approval(recorded) and a 10,400 +/- sq ft office building designed and preliminarily approved by Draper City. A few minor corrections and permits are ready to pull. You could be under construction in 60 +/- days! Great opportunity for owner/user or investor. Located less than a 5 min walk (2 1/2 blocks) from Kimball's Lane Trax station and less than 1 mile from I-15's 123000 South exit, this lot is centrally located and easily accessible. Lots of shopping and restaurants nearby. Perfect for law firms, doctors offices, and more. This lot is a great opportunity for someone!