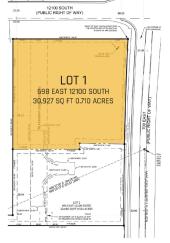

# Excellent Investment Opportunity

698 E 12100 S DRAPER, UTAH

> 0.710 ACRES

30,927 SQ FT

#### **PROPERTY FEATURES**

This is lot 1 of a two lot subdivision recently recorded in Draper City, Rockwell Station. Excellent investment opportunity, zoned commercial and it already has full plat approval(recorded) and a 10,400 +/- sq ft office building designed and preliminarily approved by Draper City. A few minor corrections and permits are ready to pull. You could be under construction in 60 +/- days! Great opportunity for owner/user or investor. Located less than a 5 min walk (2 1/2 blocks) from Kimball's Lane Trax station and less than 1 mile from I-15's 123000 South exit, this lot is centrally located and easily accessible. Lots of shopping and restaurants nearby. Perfect for law firms, doctors offices, and more. This lot is a great opportunity for someone!