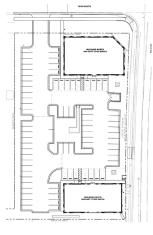

#### **PROPERTY FEATURES**

This is lot 1 of a two lot subdivision recently recorded in Draper City, Rockwell Station. Excellent investment opportunity, zoned commercial and it already has full plat approval(recorded) and a 10,400 +/- sq ft office building designed and preliminarily approved by Draper City. A few minor corrections and permits are ready to pull. You could be under construction in 60 +/- days! Great opportunity for owner/user or investor. Located less than a 5 min walk (2 1/2 blocks) from Kimball's Lane Trax station and less than 1 mile from I-15's 123000 South exit, this lot is centrally located and easily accessible. Lots of shopping and restaurants nearby. Perfect for law firms, doctors offices, and more. This lot is a great opportunity for someone!