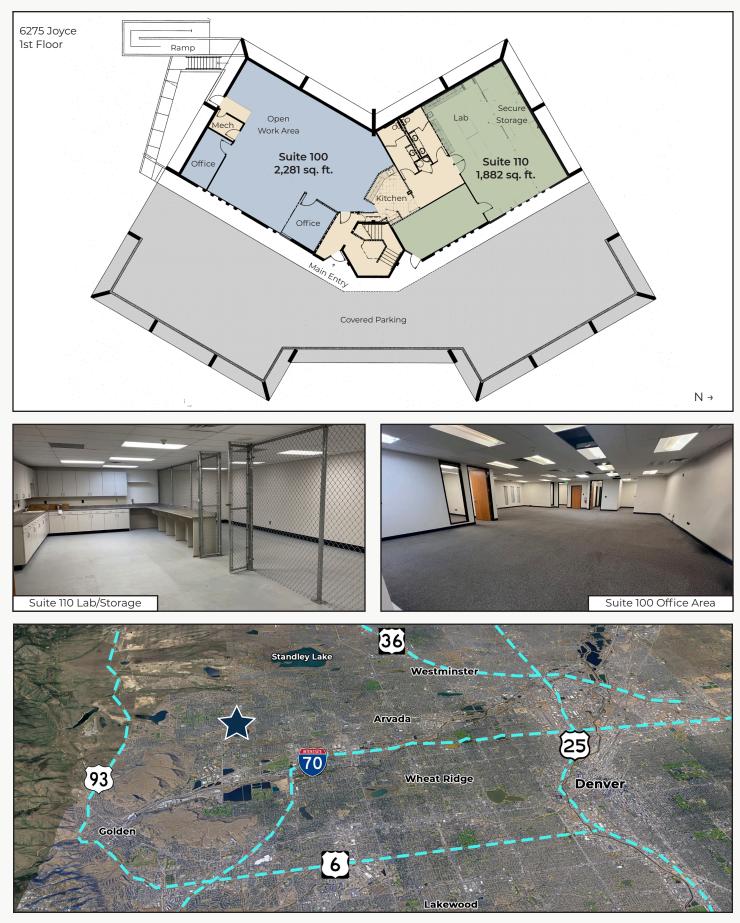

## Office / Flex Space in West Arvada

| Available Space           | 1,882 - 4,163 sq. ft.     |
|---------------------------|---------------------------|
| Suite 100 Office          | 2,281 sq. ft.             |
| Suite 110 Flex / Lab      | 1,882 sq. ft.             |
| Lease Rate / sq. ft.      | \$15.00 NNN               |
| Expenses / sq. ft. (2023) | \$11.00*                  |
|                           | *Not Including Litilities |

\*Not Including Utilities

- First Floor Suite is Available in Full or as Two Suites Featuring Office & Flex Areas, Kitchen, Lab, Secure Storage & Private Restrooms
- Regus Co-Working Facility On-Site Offers Additional Office Space
- Building Features 3: 1,000 Parking Ratio
- Hiking & Biking Trails Just Steps Away in Broad Lake Park
- Many Amenities and Thoroughfares in Close Proximity
  - I-70 2.5 Miles South
  - US-6 6 Miles South
  - I-25 9.5 Miles East