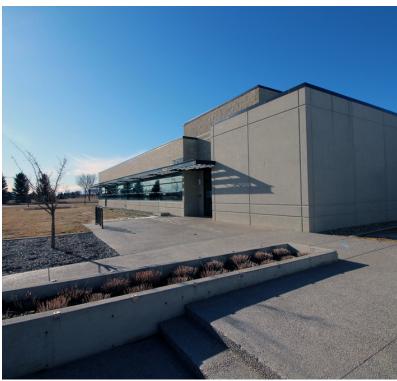

#### **Property Description**

Modern Class A concrete office building in the Sherring Industrial Park. The subject property features a large open concept entrance, a big boardroom, spacious lunch room and common area. The space offers a good mix of private offices and collaborative working space. Plenty of windows offer great natural light.