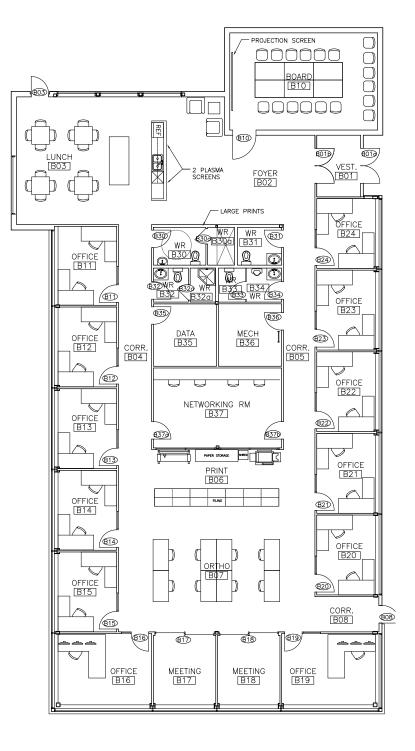

#### **Property Description**

Modern Class A concrete office building in the Sherring Industrial Park. The subject property features a large open concept entrance, a big boardroom, spacious lunch room and common area. The space offers a good mix of private offices and collaborative working space. Plenty of windows offer great natural light.