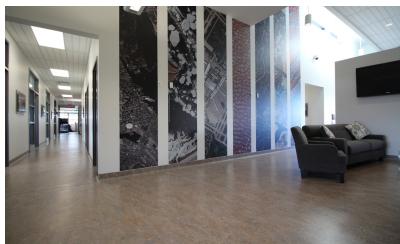

#### **Property Description**

Modern Class A concrete office building in the Sherring Industrial Park. The subject property features a large open concept entrance, a big boardroom, spacious lunch room and common area. The space offers a good mix of private offices and collaborative working space. Plenty of windows offer great natural light.