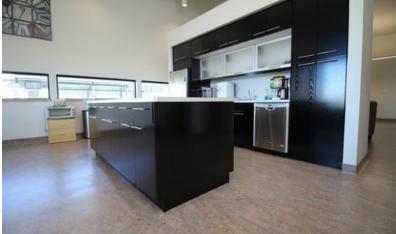

#### **Property Description**

Modern Class A concrete office building in the Sherring Industrial Park. The subject property features a large open concept entrance, a big boardroom, spacious lunch room and common area. The space offers a good mix of private offices and collaborative working space. Plenty of windows offer great natural light.