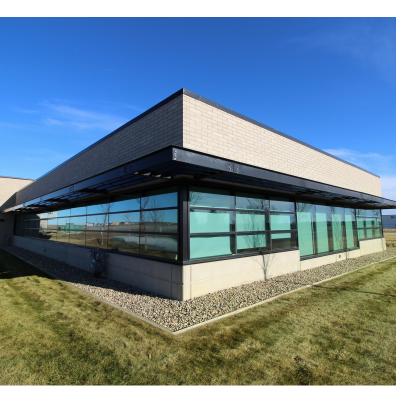

#### **Property Description**

Modern Class A concrete office building in the Sherring Industrial Park. The subject property features a large open concept entrance, a big boardroom, spacious lunch room and common area. The space offers a good mix of private offices and collaborative working space. Plenty of windows offer great natural light.