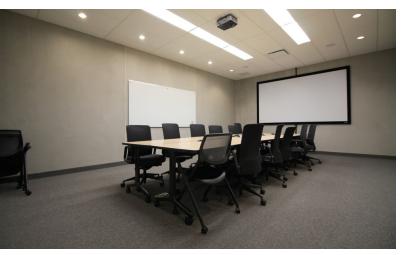

#### **Property Description**

Modern Class A concrete office building in the Sherring Industrial Park. The subject property features a large open concept entrance, a big boardroom, spacious lunch room and common area. The space offers a good mix of private offices and collaborative working space. Plenty of windows offer great natural light.