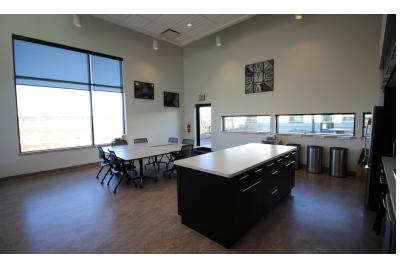

#### **Property Description**

Modern Class A concrete office building in the Sherring Industrial Park. The subject property features a large open concept entrance, a big boardroom, spacious lunch room and common area. The space offers a good mix of private offices and collaborative working space. Plenty of windows offer great natural light.

#### **Property Highlights**

- Currently occupied by data company, with almost unlimited data capabilities (10 GB Ethernet)
- Shared parking lot, free parking
- Easily accessible location
- 120 feet of frontage on 30th Street North