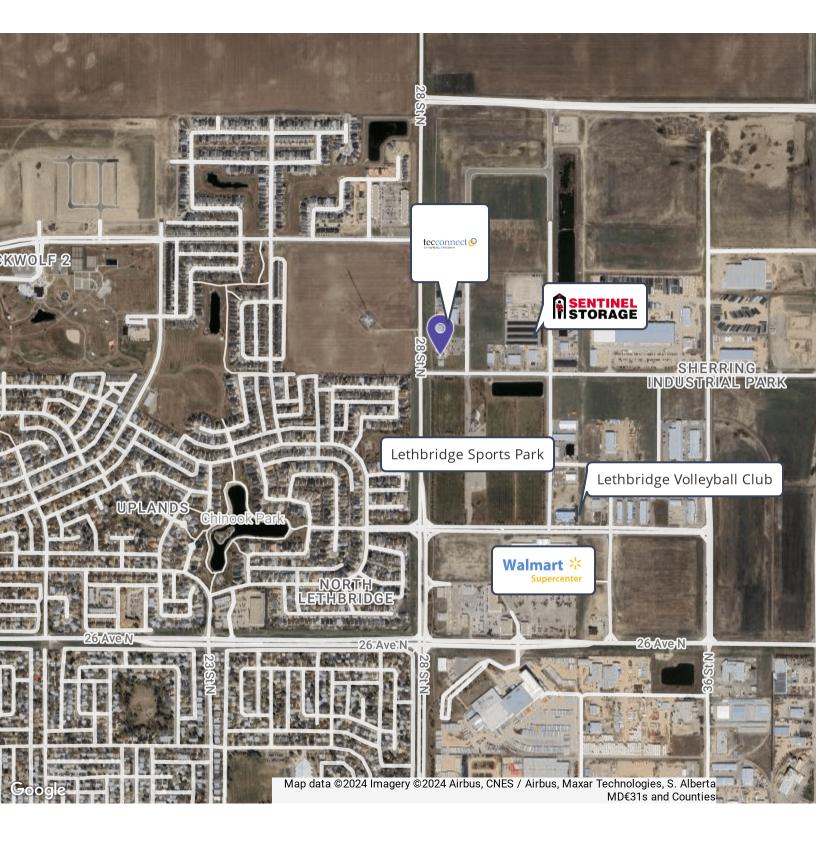

#### **Location Description**

The subject property is located in the Sherring Industrial Park and is accessible via Giffen Road North and 28 Street North. The location is home to notable neighbouring businesses including Walmart, Sentinel Storage, Lethbridge Sports Park, Tecconnect and more!