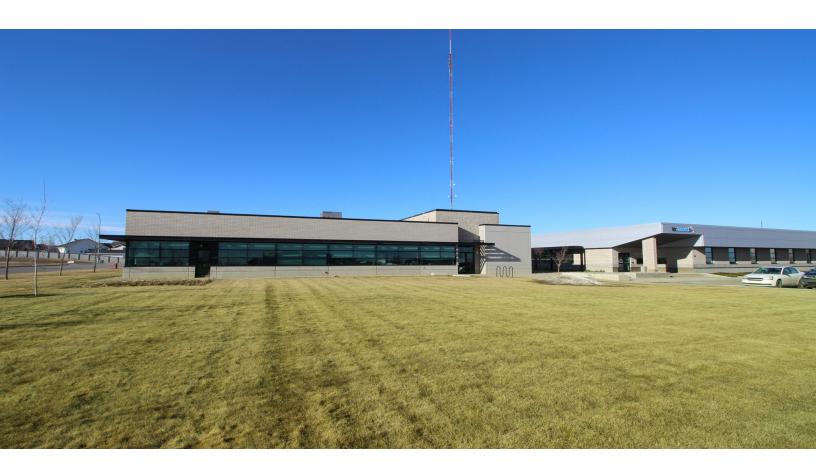

## Office building for sale

3528 30th Street North Lethbridge, AB T1H 6Z4

# Modern Class A building located in the Sherring Industrial Park

- Currently occupied by data company, with almost unlimited data capabilities (10 GB Ethernet).
- Shared parking lot, free parking.
- Easily accessible location.
- 120 feet of frontage on 30th Street North.

#### **Property Description**

Modern Class A concrete office building in the Sherring Industrial Park. The subject property features a large open concept entrance, a big boardroom, spacious lunch room and common area. The space offers a good mix of private offices and collaborative working space. Plenty of windows offer great natural light.

#### **Location Description**

The subject property is located in the Sherring Industrial Park and is accessible via Giffen Road North and 28 Street North. The location is home to notable neighbouring businesses including Walmart, Sentinel Storage, Lethbridge Sports Park, Tecconnect and more!