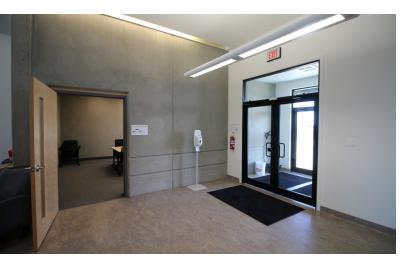

#### **Property Description**

Modern Class A concrete office building in the Sherring Industrial Park. The subject property features a large open concept entrance, a big boardroom, spacious lunch room and common area. The space offers a good mix of private offices and collaborative working space. Plenty of windows offer great natural light.