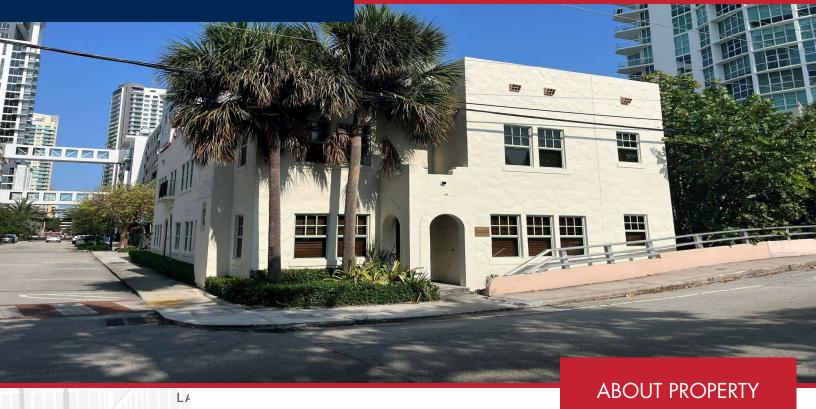

# 717 SE 2ND ST, FORT LAUDERDALE, FL 33301

## PROPERTY DETAILS

- - Upscale and stylish office spaces available immediately
- - Classic Mediterranean architecture
- -Walking distance to dining, shopping and entertainment on Las Olas Boulevard
- -Convenient on-site, free parking adjacent to building-14 spaces plus street parking
- Additional covered parking in neighboring garage at nominal cost
- Suite 202 -1,223 SF (Ideal for Medical)
- Suite 203 -1,141SF (Executive Offices)
- \$40.00 PSF modified gross plus electric and janitorial service

#### **PROPERTY DESCRIPTION**

Prime office space located in small boutique office building located off Las Oas Boulevard. Both spaces are ready to go immediately. Suite 202 is ideal for a medical practice or aesthetic practice complementary to the successful plastic surgery center located on the first floor. Suite 203 is ideal for a small professional business looking for private offices in the Fort Lauderdale/Las Olas area in an upscale building with convenient parking.