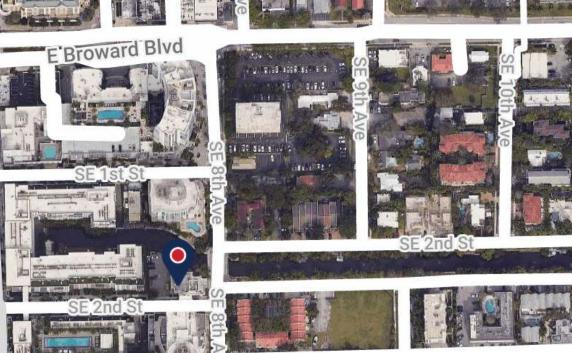

# 717 SE 2ND ST, FORT LAUDERDALE, FL 33301

## **AERIAL MAP**

Map data ©2024 Imagery ©2024 Airbus, Maxar Technologies

Steve Hyatt

Google