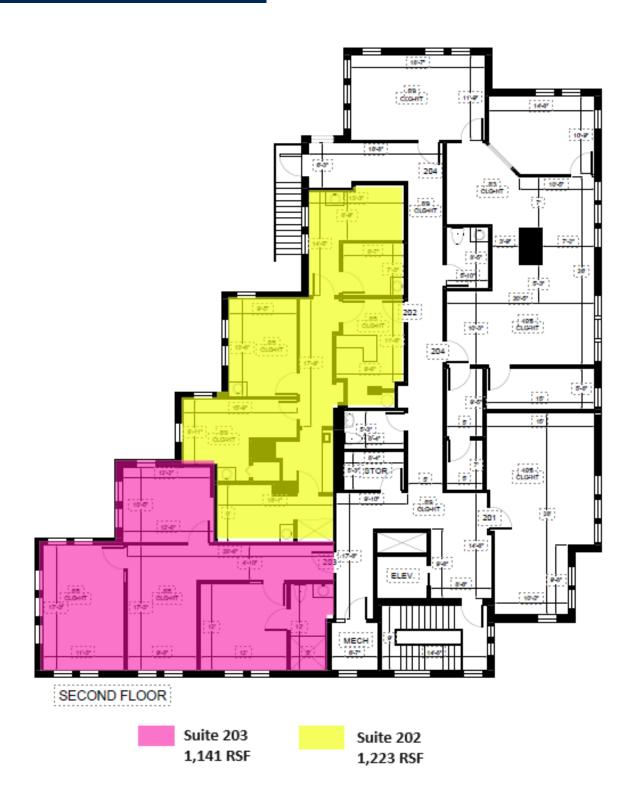

## PROPERTY DETAILS

- - Upscale and stylish office spaces available immediately
- - Classic Mediterranean architecture
- -Walking distance to dining, shopping and entertainment on Las Olas Boulevard
- -Convenient on-site, free parking adjacent to building-14 spaces plus street parking
- Additional covered parking in neighboring garage at nominal cost
- Suite 202 -1,223 SF (Ideal for Medical)
- Suite 203 -1,141SF (Executive Offices)
- \$40.00 PSF modified gross plus electric and janitorial service

**PRICE** \$40.00 SF/yr (MG)

YEAR BUILT 1967/2010 Renov.

**SUITE 202-1223 SF**SUITE 203 -1141 SF

**10 SURFACE SPACES** 

-4 Reserved Spaces

**LOCATION** 

Las Olas/ Downtown

For more information:

| SPACES    | LEASE RATE    | SPACE SIZE |
|-----------|---------------|------------|
| Suite 202 | \$40.00 SF/yr | 1,223 SF   |
| Suite 203 | \$40.00 SF/yr | 1,141 SF   |

For more information:

Steve Hyatt