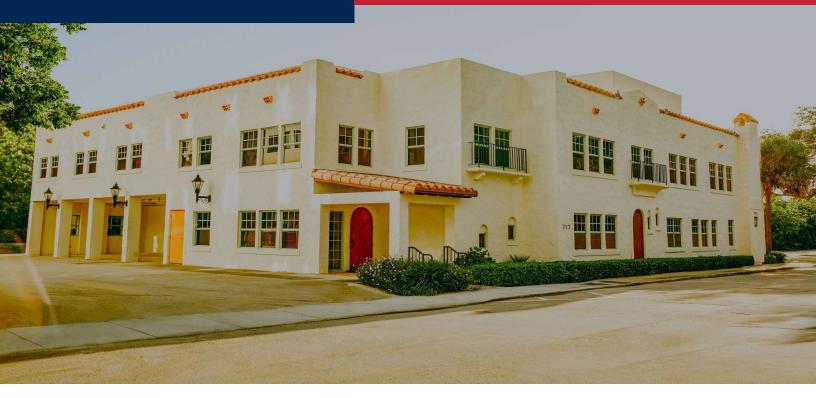

## PROPERTY DETAILS

- - Upscale and stylish office spaces available immediately
- - Classic Mediterranean architecture
- -Walking distance to dining, shopping and entertainment on Las Olas Boulevard
- -Convenient on-site, free parking adjacent to building-14 spaces plus street parking
- Additional covered parking in neighboring garage at nominal cost
- Suite 202 -1,223 SF (Ideal for Medical)
- Suite 203 -1,141SF (Executive Offices)
- \$40.00 PSF modified gross plus electric and janitorial service

#### **PROPERTY DESCRIPTION**

Prime office space located in small boutique office building located off Las Oas Boulevard. Both spaces are ready to go immediately. Suite 202 is ideal for a medical practice or aesthetic practice complementary to the successful plastic surgery center located on the first floor. Suite 203 is ideal for a small professional business looking for private offices in the Fort Lauderdale/Las Olas area in an upscale building with convenient parking.