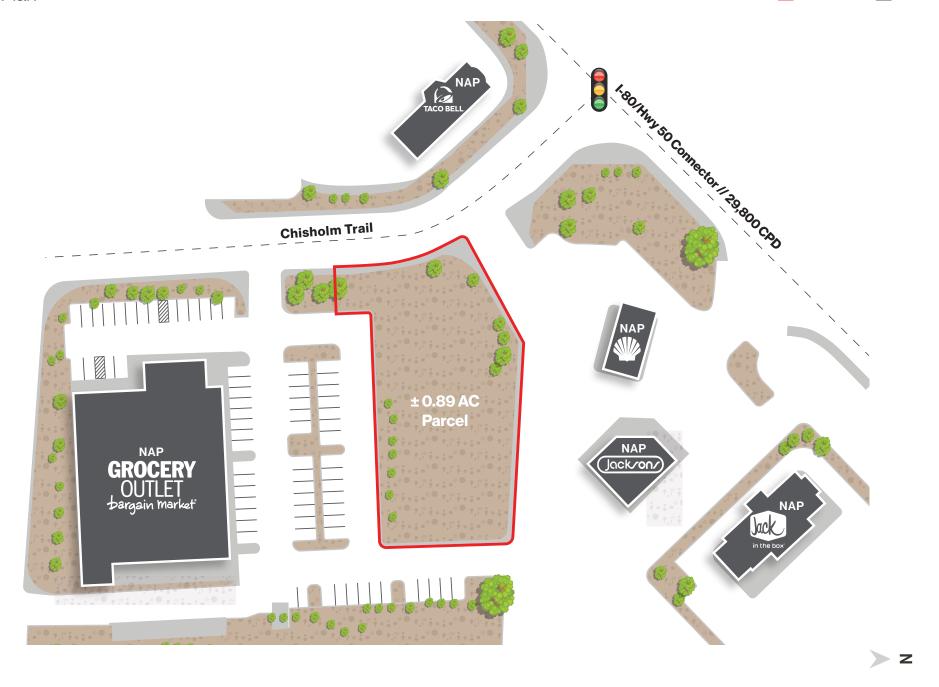

1365 Chisholm Trail Fernley, NV 89408

## **Property Highlights**

- Commercial development land located adjacent to the newly constructed Grocery Outlet
- · Ground Lease opportunity
- Close proximity to I-80 and Hwy 50 connecting Reno/ Sparks to Fallon
- Zoned C2 commercial allowing for a variety of uses including restaurant, bar, gaming, hotel, professional office, and more

- Level topography
- Proposed ± 20,000 AC TRI II industrial park development located a short distance to the west
- Traffic counts over ± 29,500 CPD along the I-80/Hwy 50 connector
- All utilities to the site
- Located 1 block south of Walmart/Lowe's