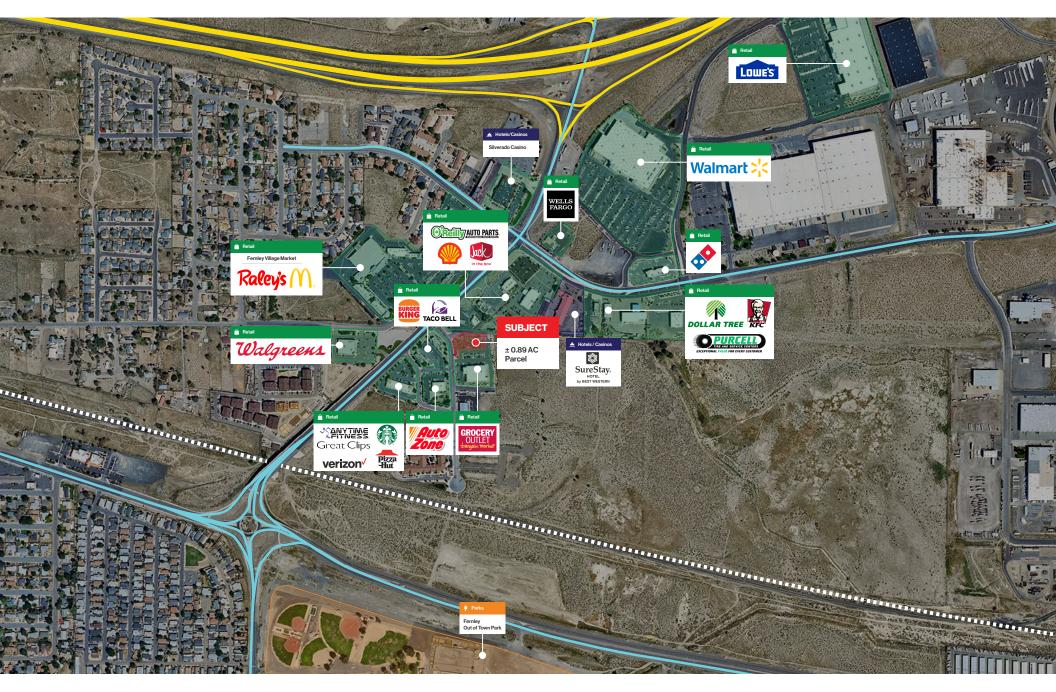

## **Property Highlights**

- Commercial development land located adjacent to the newly constructed Grocery Outlet
- · Ground Lease opportunity
- Close proximity to I-80 and Hwy 50 connecting Reno/ Sparks to Fallon
- Zoned C2 commercial allowing for a variety of uses including restaurant, bar, gaming, hotel, professional office, and more

- Level topography
- Proposed ± 20,000 AC TRI II industrial park development located a short distance to the west
- Traffic counts over ± 29,500 CPD along the I-80/Hwy 50 connector
- All utilities to the site
- Located 1 block south of Walmart/Lowe's