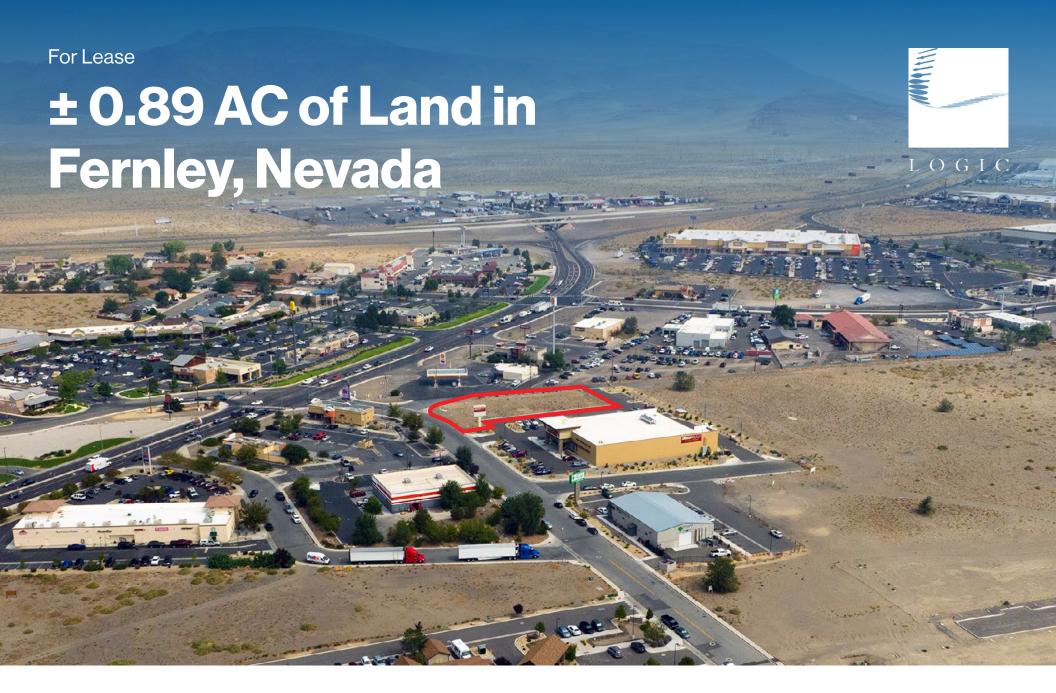

1365 Chisholm Trail Fernley, NV 89408

## **Property Highlights**

- Commercial development land located adjacent to the newly constructed Grocery Outlet
- · Ground Lease opportunity
- Close proximity to I-80 and Hwy 50 connecting Reno/ Sparks to Fallon
- Zoned C2 commercial allowing for a variety of uses including restaurant, bar, gaming, hotel, professional office, and more

- Level topography
- Proposed ± 20,000 AC TRI II industrial park development located a short distance to the west
- Traffic counts over ± 29,500 CPD along the I-80/Hwy 50 connector
- All utilities to the site
- Located 1 block south of Walmart/Lowe's