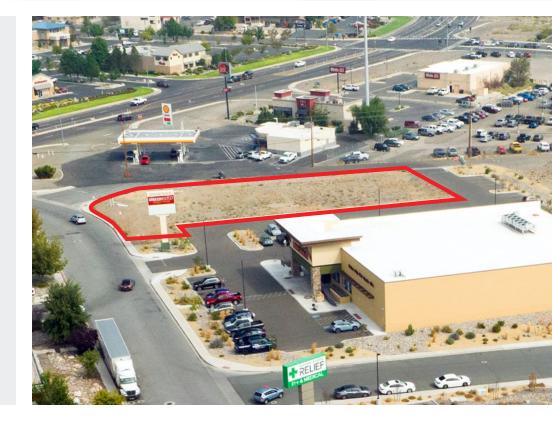

## **Property Highlights**

- Commercial development land located adjacent to the newly constructed Grocery Outlet
- · Ground Lease opportunity
- Close proximity to I-80 and Hwy 50 connecting Reno/ Sparks to Fallon
- Zoned C2 commercial allowing for a variety of uses including restaurant, bar, gaming, hotel, professional office, and more

- Level topography
- Proposed ± 20,000 AC TRI II industrial park development located a short distance to the west
- Traffic counts over ± 29,500 CPD along the I-80/Hwy 50 connector
- All utilities to the site
- Located 1 block south of Walmart/Lowe's