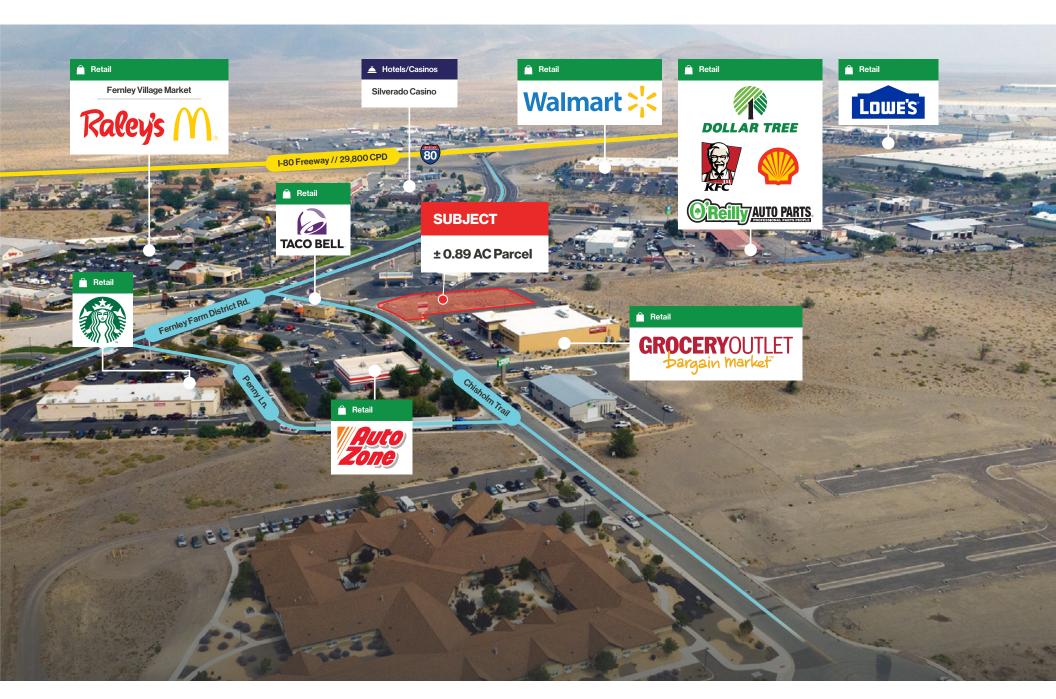

## **Property Highlights**

- Commercial development land located adjacent to the newly constructed Grocery Outlet
- · Ground Lease opportunity
- Close proximity to I-80 and Hwy 50 connecting Reno/ Sparks to Fallon
- Zoned C2 commercial allowing for a variety of uses including restaurant, bar, gaming, hotel, professional office, and more

- Level topography
- Proposed ± 20,000 AC TRI II industrial park development located a short distance to the west
- Traffic counts over ± 29,500 CPD along the I-80/Hwy 50 connector
- All utilities to the site
- Located 1 block south of Walmart/Lowe's