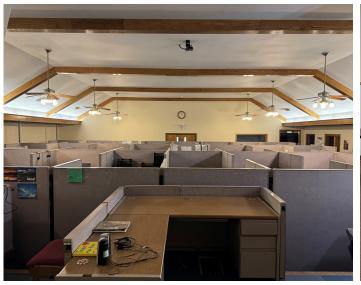

inistrative offices
- Sound system and sanctuary chairs/furniture available
- 1.8 miles from I-430
- Abundant parking on site
- Porte-cochere with drive thru

| Parcel 1: 12,000 SF former church buildingReduon 5.03 Acres | uced sale price:<br>\$1,050,000 |
|-------------------------------------------------------------|---------------------------------|
| Parcel 2: 2.49 Acre excess land                             | \$200,000                       |
| Both parcels can be purchased separately, or together f     | or: \$1,250,000                 |

Copyright © 2024 Colliers International. Information herein has been obtained from sources deemed reliable, however its accuracy cannot be guaranteed. The user is required to conduct their own due diligence and verification.

## Property Photos









### Neighborhood Map





#### **Contact us:**

**Todd Rice, CCIM** +1 501 850 0702 todd.rice@colliers.com

Brandon Rogers +1 501 850 0722 brandon.rogers@colliers.com

1 Allied Drive, Suite 1500 Little Rock, AR 72202 P: +1 501 372 6161 colliers.com/arkansas