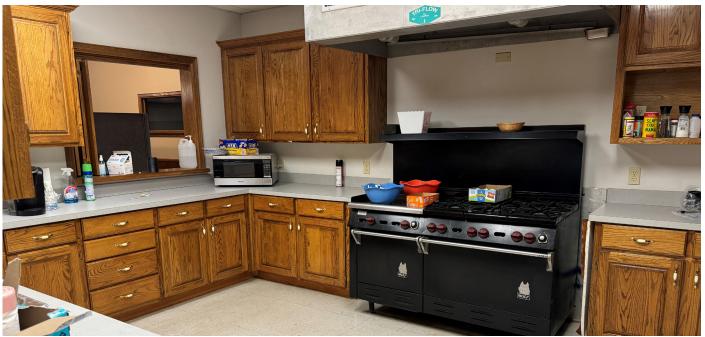

## Property Photos

#### Features

- Former church building with sanctuary and classroom space intact, commercial kitchen and administrative offices
- Sound system and sanctuary chairs/furniture available
- 1.8 miles from I-430
- Abundant parking on site
- Porte-cochere with drive thru