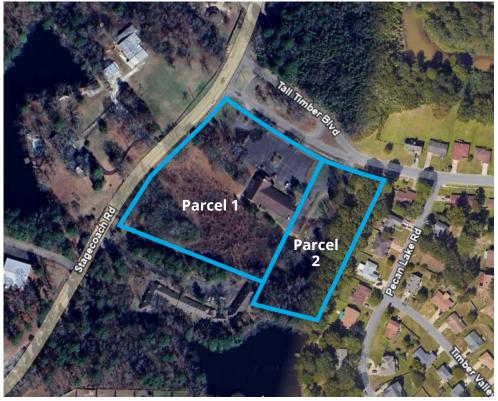

| Parcel 1: 12,000 SF former church buildingReduon 5.03 Acres | uced sale price:<br>\$1,050,000 |
|-------------------------------------------------------------|---------------------------------|
| Parcel 2: 2.49 Acre excess land                             | \$200,000                       |
| Both parcels can be purchased separately, or together f     | or: \$1,250,000                 |