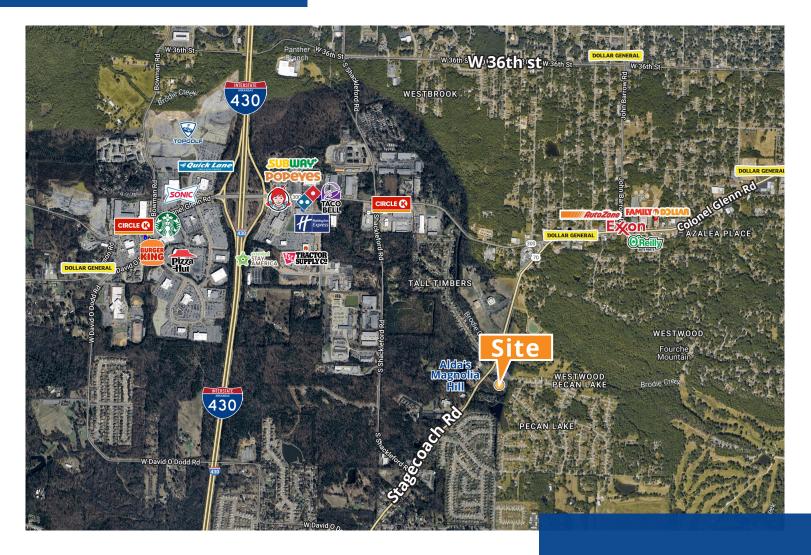

system and sanctuary chairs/furniture available
- 1.8 miles from I-430
- Abundant parking on site
- Porte-cochere with drive thru

| Parcel 1: 12,000 SF former church buildingReduon 5.03 Acres | uced sale price:<br>\$1,050,000 |
|-------------------------------------------------------------|---------------------------------|
| Parcel 2: 2.49 Acre excess land                             | \$200,000                       |
| Both parcels can be purchased separately, or together f     | or: \$1,250,000                 |

Copyright © 2024 Colliers International. Information herein has been obtained from sources deemed reliable, however its accuracy cannot be guaranteed. The user is required to conduct their own due diligence and verification.

## Property Photos









### Neighborhood Map





#### **Contact us:**

**Todd Rice, CCIM** +1 501 850 0702 todd.rice@colliers.com

Brandon Rogers +1 501 850 0722 brandon.rogers@colliers.com

1 Allied Drive, Suite 1500 Little Rock, AR 72202 P: +1 501 372 6161 colliers.com/arkansas