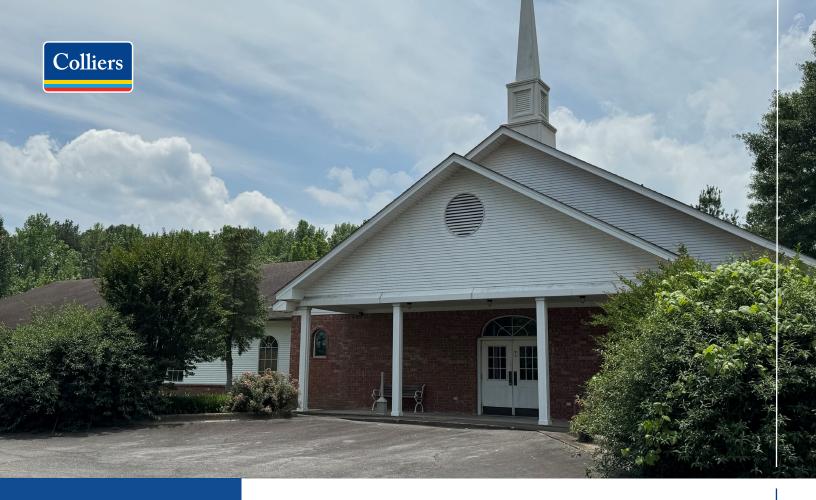

# Former Church

### For sale: 9621 Tall Timber Blvd, Little Rock, AR

#### Features

- Former church building with sanctuary and classroom space intact, commercial kitchen and administrative offices
- Sound system and sanctuary chairs/furniture available
- 1.8 miles from I-430
- Abundant parking on site
- Porte-cochere with drive thru