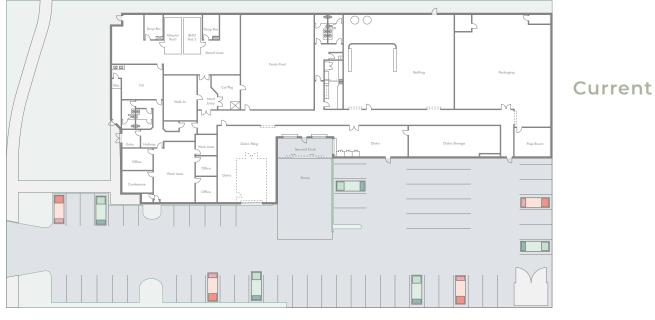

|
| Parcel Size            | ±1.3 Acres                          |
| APN #                  | 139-652-08                          |
| Office SF              | ±2,872 SF                           |
| Ground Level Doors     | Three (3)                           |
| Dock High Doors        | Two (2)/Three (3) Loading Positions |
| Warehouse Clear Height | 20' Minimum                         |
| Power                  | 800 Amps, 277/480 Volts (Verify)    |
| Parking                | 2.26:1 (52 Parking Stalls)          |
| Fenced Yard            | ±11,250 SF                          |
| Sprinklers             | .38 GPM/3,000 SF                    |
| Location               | South Coast Metro                   |
| Zoning                 | MG - General Industrial             |





# FLOORPLAN



Hypothetical





### **AREA DEMOGRAPHICS**



#### **DEMOGRAPHICS W/IN 5 MILES**

Orange

| Businesses               | 43,378      |
|--------------------------|-------------|
| Employees                | 380,448     |
| 2029 Population Estimate | 626,129     |
| Households               | 203,167     |
| Housing Units            | 212,741     |
| Owner Occ. Housing Units | 100,926     |
| Median House Value       | \$928,525   |
| Avg House Value          | \$1,002,272 |
| Avg Household Income     | \$140,265   |
| Median Household Income  | \$103,466   |

#### POPULATION



<sup>1 Mile</sup> **7,606** 



In

3 Miles **197,540** 



5 Miles 627,003

# **AMENITY MAP**





#### COSTA MESA SHOPPING CENTER

5.11 Tactical Board & Brew Breeze Lagree Chronic Tacos **CVS** Pharmacy Dave's Ho