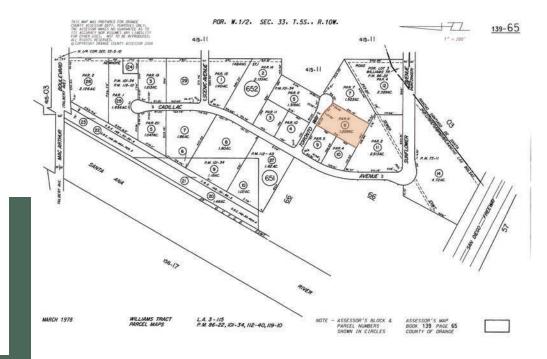

## BUILDING Specifications

| Building Size          | ±22,933 SF                          |
|------------------------|-------------------------------------|
| Parcel Size            | ±1.3 Acres                          |
| APN #                  | 139-652-08                          |
| Office SF              | ±2,872 SF                           |
| Ground Level Doors     | Three (3)                           |
| Dock High Doors        | Two (2)/Three (3) Loading Positions |
| Warehouse Clear Height | 20' Minimum                         |
| Power                  | 800 Amps, 277/480 Volts (Verify)    |
| Parking                | 2.26:1 (52 Parking Stalls)          |
| Fenced Yard            | ±11,250 SF                          |
| Sprinklers             | .38 GPM/3,000 SF                    |
| Location               | South Coast Metro                   |
| Zoning                 | MG - General Industrial             |