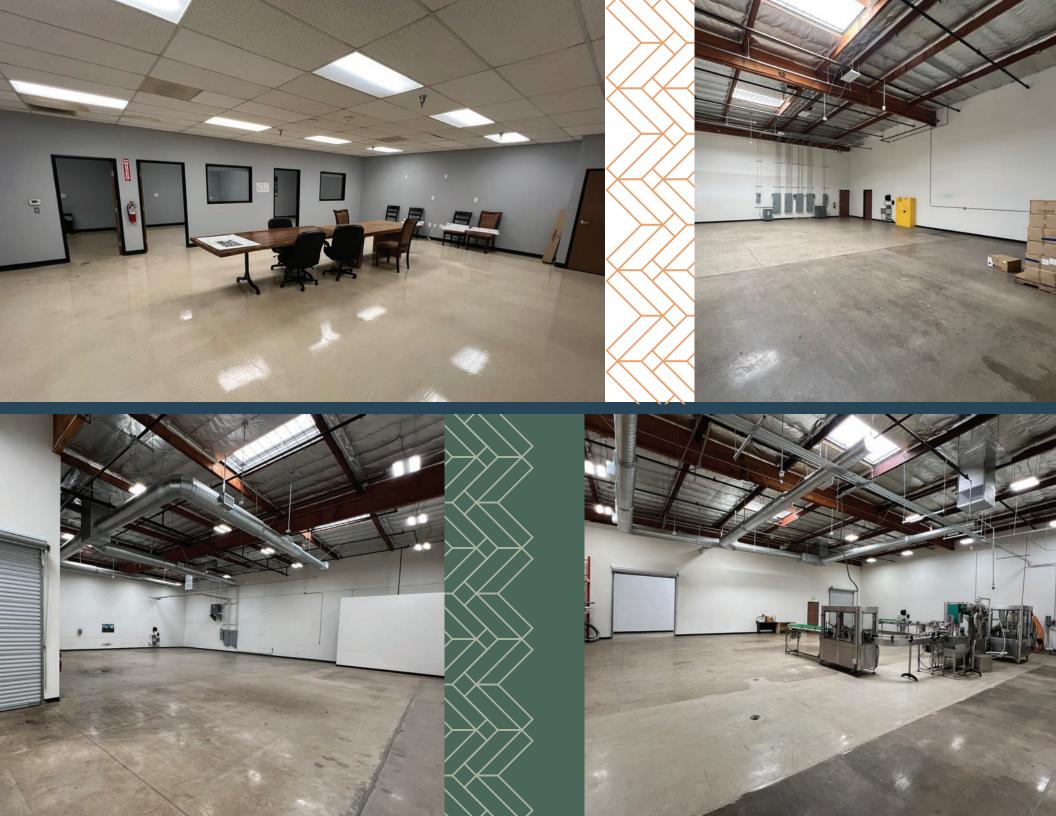

## BUILDING Specifications

| Building Size          | ±22,933 SF                          |
|------------------------|-------------------------------------|
| Parcel Size            | ±1.3 Acres                          |
| APN #                  | 139-652-08                          |
| Office SF              | ±2,872 SF                           |
| Ground Level Doors     | Three (3)                           |
| Dock High Doors        | Two (2)/Three (3) Loading Positions |
| Warehouse Clear Height | 20' Minimum                         |
| Power                  | 800 Amps, 277/480 Volts (Verify)    |
| Parking                | 2.26:1 (52 Parking Stalls)          |
| Fenced Yard            | ±11,250 SF                          |
| Sprinklers             | .38 GPM/3,000 SF                    |
| Location               | South Coast Metro                   |
| Zoning                 | MG - General Industrial             |