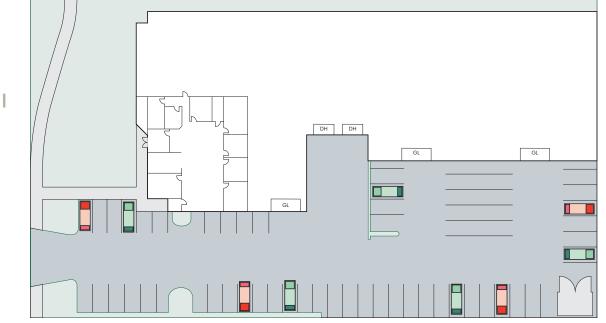

| ±1.3 Acres                          |
| APN #                  | 139-652-08                          |
| Office SF              | ±2,872 SF                           |
| Ground Level Doors     | Three (3)                           |
| Dock High Doors        | Two (2)/Three (3) Loading Positions |
| Warehouse Clear Height | 20' Minimum                         |
| Power                  | 800 Amps, 277/480 Volts (Verify)    |
| Parking                | 2.26:1 (52 Parking Stalls)          |
| Fenced Yard            | ±11,250 SF                          |
| Sprinklers             | .38 GPM/3,000 SF                    |
| Location               | South Coast Metro                   |
| Zoning                 | MG - General Industrial             |





# FLOORPLAN



Hypothetical





### **AREA DEMOGRAPHICS**



#### **DEMOGRAPHICS W/IN 5 MILES**

Orange

| Businesses               | 43,378      |
|--------------------------|-------------|
| Employees                | 380,448     |
| 2029 Population Estimate | 626,129     |
| Households               | 203,167     |
| Housing Units            | 212,741     |
| Owner Occ. Housing Units | 100,926     |
| Median House Value       | \$928,525   |
| Avg House Value          | \$1,002,272 |
| Avg Household Income     | \$140,265   |
| Median Household Income  | \$103,466   |

#### POPULATION



<sup>1 Mile</sup> **7,606** 



In

3 Miles **197,540** 



5 Miles 627,003

# **AMENITY MAP**





#### COSTA MESA SHOPPING CENTER

5.11 Tactical Board & Brew Breeze Lagree Chronic Tacos **CVS** Pharmacy Dave's Hot Chi<u>cken</u>