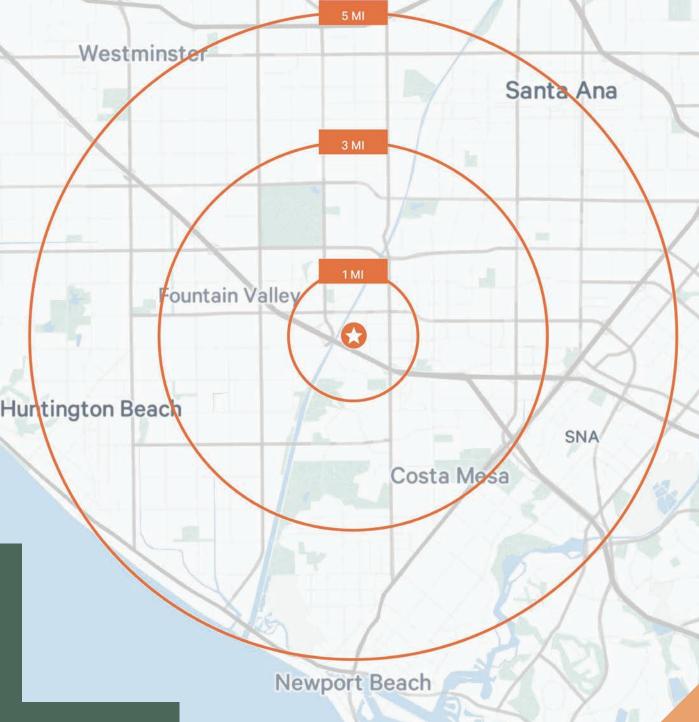

### **AREA DEMOGRAPHICS**

#### **DEMOGRAPHICS W/IN 5 MILES**

Orange

| Businesses               | 43,378      |
|--------------------------|-------------|
| Employees                | 380,448     |
| 2029 Population Estimate | 626,129     |
| Households               | 203,167     |
| Housing Units            | 212,741     |
| Owner Occ. Housing Units | 100,926     |
| Median House Value       | \$928,525   |
| Avg House Value          | \$1,002,272 |
| Avg Household Income     | \$140,265   |
| Median Household Income  | \$103,466   |

#### POPULATION

<sup>1 Mile</sup> **7,606** 

In

3 Miles **197,540** 

5 Miles 627,003