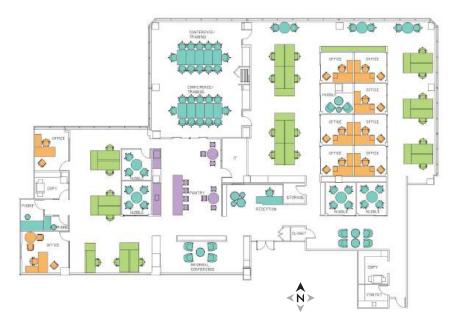

#### Partial 5th: Suite 500

| Building  | 300      |
|-----------|----------|
| Size      | 9,329 SF |
| Condition |          |