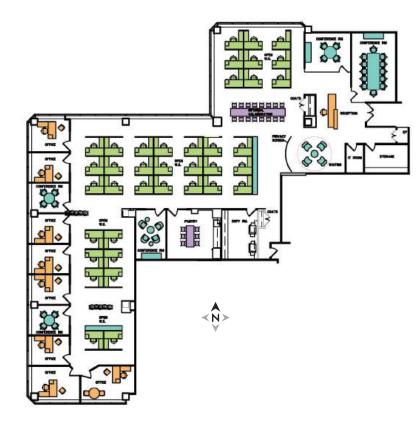

#### Partial 2nd: Suite 201

| Building  | 300                |
|-----------|--------------------|
| Size      | . 10,525 SF        |
| Condition | .Second Generation |

#### Partial 2nd: Suite 202