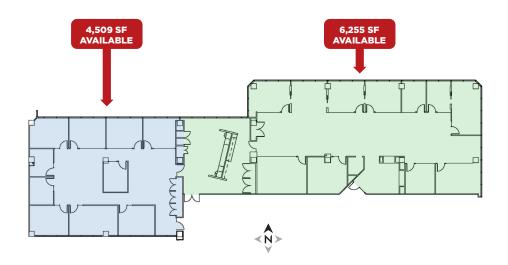

#### Entire 3rd: Suite 300

| Building  | .200       |
|-----------|------------|
| Size      | .56,495 SF |
| Condition | .Raw       |