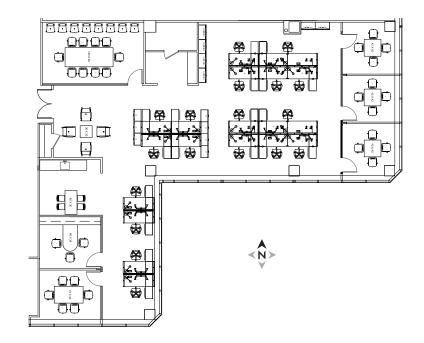

#### Entire 3rd: Suite 300

| Building  | .200       |
|-----------|------------|
| Size      | .56,495 SF |
| Condition | .Raw       |