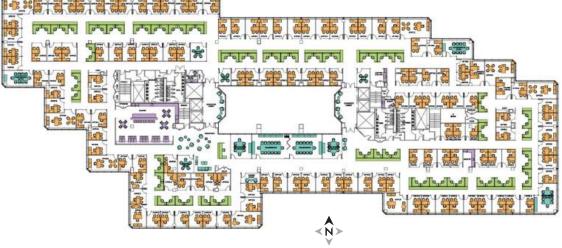

ondition | Newly Renovated |



#### WATER VIEW

#### Partial 3rd: Suite 315

Building......100 Size......4,737 SF Condition......Second Generation



#### Partial 4th: Suite 401B-425

Building......100 Size......4,853 SF Condition.....Second Generation



#### Partial 6th: Suite 610

Building......100 Size......Up to 10,764 SF Condition......Second Generation



WATER VIEW

#### Partial 4th: Suite 401



## 

#### Partial 5th: Suite 500

| Building  | 300      |
|-----------|----------|
| Size      | 9,329 SF |
| Condition |          |

#### Partial 2nd: Suite 201

| Building  | 300                |
|-----------|--------------------|
| Size      | . 10,525 SF        |
| Condition | .Second Generation |





#### Partial 2nd: Suite 202



#### Partial 5th: Suite 550



# POTENTIAL LAYOUT



#### Partial 4th: Suite 400

#### Entire 3rd: Suite 300

| Building  | .200       |
|-----------|------------|
| Size      | .56,495 SF |
| Condition | .Raw       |