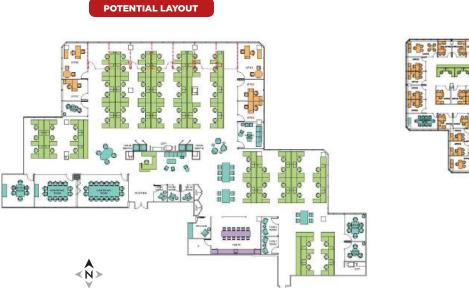

# POTENTIAL LAYOUT

#### Partial 6th: Suite 610

Building......100 Size......Up to 10,764 SF Condition......Second Generation

WATER VIEW