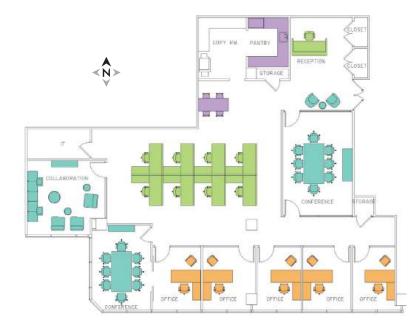

n. |
| JFK Int. Airport           | .53 min. |
| Manhattan                  | .57 min. |
|                            |          |





FIRST STAMFORD PLACE

Strategically Located with Water Views



JAMES RITMAN 203-531-3606 james.ritman@nmrk.com

GREG FRISOLI 203-531-3605 gregory.frisoli@nmrk.com

BENJAMIN GOLDSTEIN 203-705-3295 benjamin.goldstein@nmrk.com





HARBOR POINT



FIRST STAMFORD PLACE

Interior Photos & Amenities









CONFERENCE ROOM

STARBUCKS CAFE

FITNESS CENTER



#### WATER VIEW

#### Partial 3rd: Suite 325

Building......100 Size......2,714 SF Condition.....Second Generation to be Demoed



#### WATER VIEW

#### Partial 3rd: Suite 315B



#### Partial 4th: Suite 440

Building......100 Size......3,891 SF Condition.....Newly Renovated



#### Partial 7th: Suite 780



#### WATER VIEW

#### Partial 4th: Suite 450



#### Partial 2nd: Suite 220

| Building  | 300             |
|-----------|-----------------|
| Size      | 4,353 SF        |
| Condition | Newly Renovated |



#### WATER VIEW

#### Partial 3rd: Suite 315

Building......100 Size......4,737 SF Condition......Second Generation



#### Partial 4th: Suite 401B-425

Building......100 Size......4,853 SF Condition.....Second Generation



#### Partial 6th: Suite 610

Building......100 Size......Up to 10,764 SF Condition......Second Generation



WATER VIEW

#### Partial 4th: Suite 401



## 

#### Partial 5th: Suite 500

| Building  | 300      |
|-----------|----------|
| Size      | 9,329 SF |
| Condition |          |

#### Partial 2nd: Suite 201

| Building  | 300                |
|-----------|-