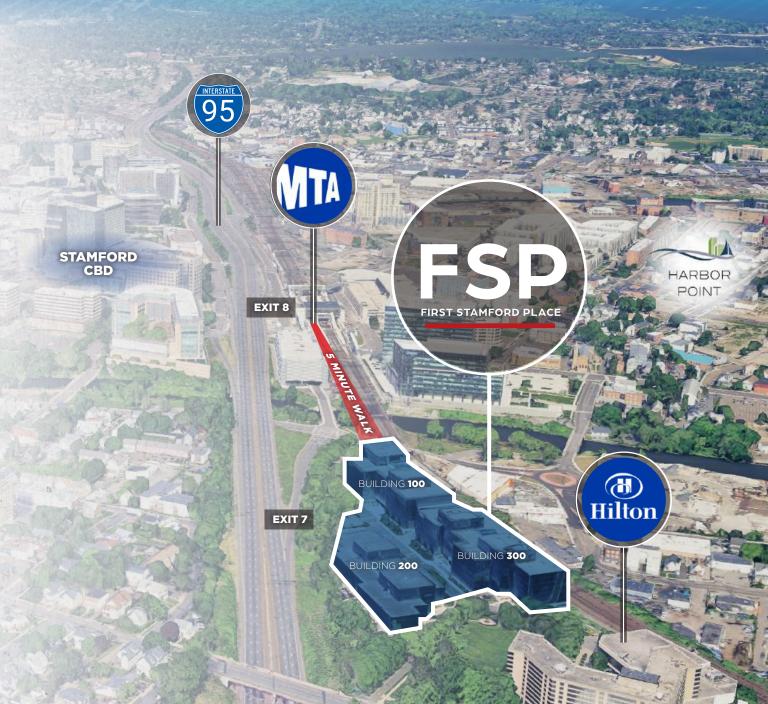

# Prime Location

Steps away from Hilton Stamford Hotel
1 minute from Interstate 95, via exit 7
1/2 mile away from Stamford's CBD
3 minute drive to burgeoning Harbor Point
5 minute walk to Stamford Train Station
12 minute drive to Merritt Parkway

FIRST STAMFORD PLACE

Strategically Located with Water Views

JAMES RITMAN 203-531-3606 james.ritman@nmrk.com

GREG FRISOLI 203-531-3605 gregory.frisoli@nmrk.com

BENJAMIN GOLDSTEIN 203-705-3295 benjamin.goldstein@nmrk.com