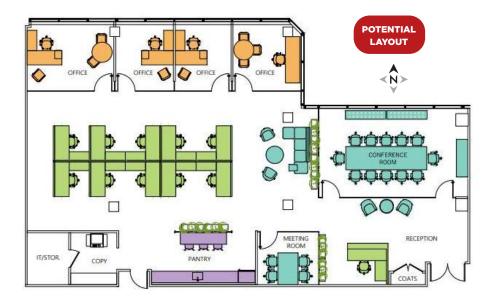

Haven, CT              | .45 min. |
| JFK Int. Airport           | .53 min. |
| Manhattan                  | .57 min. |
|                            |          |





FIRST STAMFORD PLACE

Strategically Located with Water Views



JAMES RITMAN 203-531-3606 james.ritman@nmrk.com

GREG FRISOLI 203-531-3605 gregory.frisoli@nmrk.com

BENJAMIN GOLDSTEIN 203-705-3295 benjamin.goldstein@nmrk.com





HARBOR POINT



FIRST STAMFORD PLACE

Interior Photos & Amenities









CONFERENCE ROOM

STARBUCKS CAFE

FITNESS CENTER



#### WATER VIEW

#### Partial 3rd: Suite 325

Building......100 Size......2,714 SF Condition.....Second Generation to be Demoed



#### WATER VIEW

#### Partial 3rd: Suite 315B



#### Partial 4th: Suite 440

Building......100 Size......3,891 SF Condition.....Newly Renovated



#### Partial 7th: Suite 780



#### WATER VIEW

#### Partial 4th: Suite 450



#### Partial 2nd: Suite 220

| Building  | 300             |
|-----------|-----------------|
| Size      | 4,353 SF        |
| Condition | Newly Renovated |



#### WATER VIEW

#### Partial 3rd: Suite 315

Building......100 Size......4,737 SF Condition......Second Generation



#### Partial 4th: Suite 401B-425

Building......100 Size......4,853 SF Condition.....Second Generation



#### Partial 6th: Suite 610

Building......100 Size......Up to 10,764 SF Condition......Second Generation



WATER VIEW

#### Partial 4th: Suite 401



## 

#### Partial 5th: Suite 500

| Building  | 300      |
|-----------|----------|
| Size      | 9,329 SF |
| Condition |          |

#### Partial 2nd: Suite 201

| Building  | 300