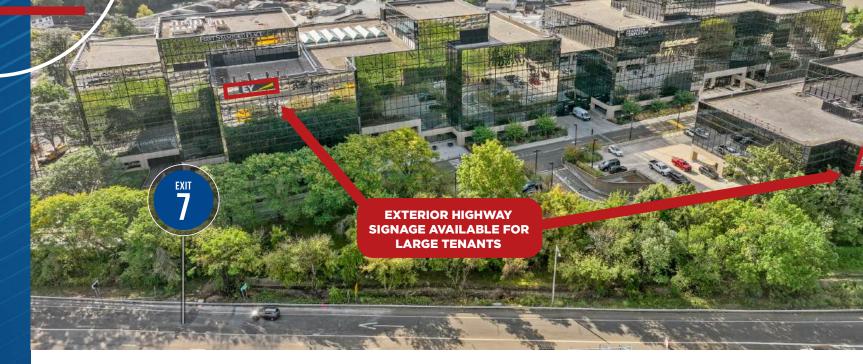

# Prime Location

Steps away from Hilton Stamford Hotel
1 minute from Interstate 95, via exit 7
1/2 mile away from Stamford's CBD
3 minute drive to burgeoning Harbor Point
5 minute walk to Stamford Train Station
12 minute drive to Merritt Parkway