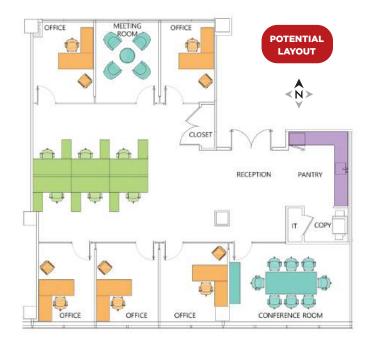

ation
12 minute drive to Merritt Parkway



# **Drive Times**

| Greenwich, CT              | .10 min. |
|----------------------------|----------|
| White Plains, NY           | .19 min. |
| Westchester County Airport | .23 min. |
| Laguardia Int. Airport     | .40 min. |
| New Haven, CT              | .45 min. |
| JFK Int. Airport           | .53 min. |
| Manhattan                  | .57 min. |
|                            |          |





FIRST STAMFORD PLACE

Strategically Located with Water Views



JAMES RITMAN 203-531-3606 james.ritman@nmrk.com

GREG FRISOLI 203-531-3605 gregory.frisoli@nmrk.com

BENJAMIN GOLDSTEIN 203-705-3295 benjamin.goldstein@nmrk.com





HARBOR POINT



FIRST STAMFORD PLACE

Interior Photos & Amenities









CONFERENCE ROOM

STARBUCKS CAFE

FITNESS CENTER



#### WATER VIEW

#### Partial 3rd: Suite 325

Building......100 Size......2,714 SF Condition.....Second Generation to be Demoed



#### WATER VIEW

#### Partial 3rd: Suite 315B



#### Partial 4th: Suite 440

Building......100 Size......3,891 SF Condition.....Newly Renovated



#### Partial 7th: Suite 780



#### WATER VIEW

#### Partial 4th: Suite 450



#### Partial 2nd: Suite 220

| Building  | 300             |
|-----------|-----------------|
| Size      | 4,353 SF        |
| Condition | Newly Renovated |



#### WATER VIEW

#### Partial 3rd: Suite 315

Building......100 Size......4,737 SF Condition......Second Generation



#### Partial 4th: Suite 401B-425

Building......100 Size......4,853 SF Condition.....Second Generation



#### Partial 6th: Suite 610

Building......100 Size....