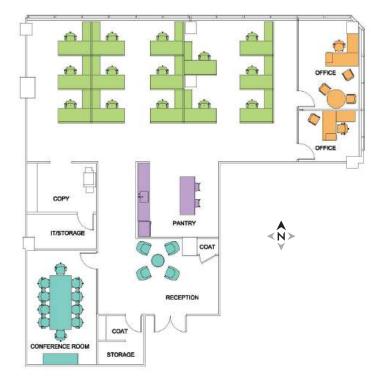

9 min. |
| Westchester County Airport | .23 min. |
| Laguardia Int. Airport     | .40 min. |
| New Haven, CT              | .45 min. |
| JFK Int. Airport           | .53 min. |
| Manhattan                  | .57 min. |
|                            |          |





FIRST STAMFORD PLACE

Strategically Located with Water Views



JAMES RITMAN 203-531-3606 james.ritman@nmrk.com

GREG FRISOLI 203-531-3605 gregory.frisoli@nmrk.com

BENJAMIN GOLDSTEIN 203-705-3295 benjamin.goldstein@nmrk.com





HARBOR POINT



FIRST STAMFORD PLACE

Interior Photos & Amenities









CONFERENCE ROOM

STARBUCKS CAFE

FITNESS CENTER



#### WATER VIEW

#### Partial 3rd: Suite 325

Building......100 Size......2,714 SF Condition.....Second Generation to be Demoed



#### WATER VIEW

#### Partial 3rd: Suite 315B



#### Partial 4th: Suite 440

Building......100 Size......3,891 SF Condition.....Newly Renovated



#### Partial 7th: Suite 780



#### WATER VIEW

#### Partial 4th: Suite 450



#### Partial 2nd: Suite 220

| Building  | 300             |
|-----------|-----------------|
| Size      | 4,353 SF        |
| Condition | Newly Renovated |



#### WATER VIEW

#### Partial 3rd: Suite 315

Building......100 Size......4,737 SF Condition......Second Generation



#### Partial 4th: Suite 401B-425

Building......100 Size......4,853 SF Condition.....Second Generation



#### Partial 6th: Suite 610

Building......100 Size......Up to 10,764 SF Condition......Second Generation



WATER VIEW

#### Partial 4th: Suite 401



## 

#### Partial 5th: Suite 500

| Building  | 300      |
|-----------|----------|