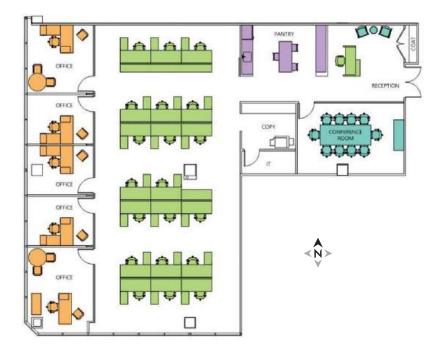

TMAN 203-531-3606 james.ritman@nmrk.com

GREG FRISOLI 203-531-3605 gregory.frisoli@nmrk.com

BENJAMIN GOLDSTEIN 203-705-3295 benjamin.goldstein@nmrk.com





HARBOR POINT



FIRST STAMFORD PLACE

Interior Photos & Amenities









CONFERENCE ROOM

STARBUCKS CAFE

FITNESS CENTER



#### WATER VIEW

#### Partial 3rd: Suite 325

Building......100 Size......2,714 SF Condition.....Second Generation to be Demoed



#### WATER VIEW

#### Partial 3rd: Suite 315B



#### Partial 4th: Suite 440

Building......100 Size......3,891 SF Condition.....Newly Renovated



#### Partial 7th: Suite 780



#### WATER VIEW

#### Partial 4th: Suite 450



#### Partial 2nd: Suite 220

| Building  | 300             |
|-----------|-----------------|
| Size      | 4,353 SF        |
| Condition | Newly Renovated |



#### WATER VIEW

#### Partial 3rd: Suite 315

Building......100 Size......4,737 SF Condition......Second Generation



#### Partial 4th: Suite 401B-425

Building......100 Size......4,853 SF Condition.....Second Generation



#### Partial 6th: Suite 610

Building......100 Size......Up to 10,764 SF Condition......Second Generation



WATER VIEW

#### Partial 4th: Suite 401



## 

#### Partial 5th: Suite 500

| Building  | 300      |
|-----------|----------|
| Size      | 9,329 SF |
| Condition |          |

#### Partial 2nd: Suite 201

| Building  | 300                |
|-----------|--------------------|
| Size      | . 10,525 SF        |
| Condition | .Second Generation |





#### Partial 2nd: Suite 202



#### Partial 5th: Suite 550



# POTENTIAL LAYOUT



#### Partial 4th: Suite 400