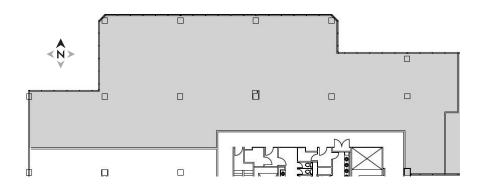

#### Entire 3rd: Suite 300

| Building  | .200       |
|-----------|------------|
| Size      | .56,495 SF |
| Condition | .Raw       |