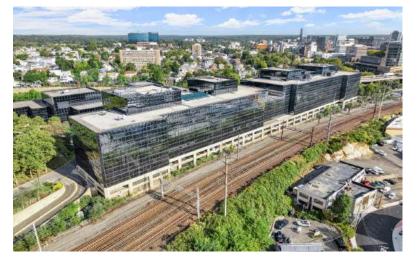

# FIRST STAMFORD PLACE

*Institutional Office Complex Near the Train* Up to 75,000 SF Available | Prebuilt Spaces from 2,500 SF

# Prime Location

Steps away from Hilton Stamford Hotel
1 minute from Interstate 95, via exit 7
1/2 mile away from Stamford's CBD
3 minute drive to burgeoning Harbor Point
5 minute walk to Stamford Train Station
12 minute drive to Merritt Parkway