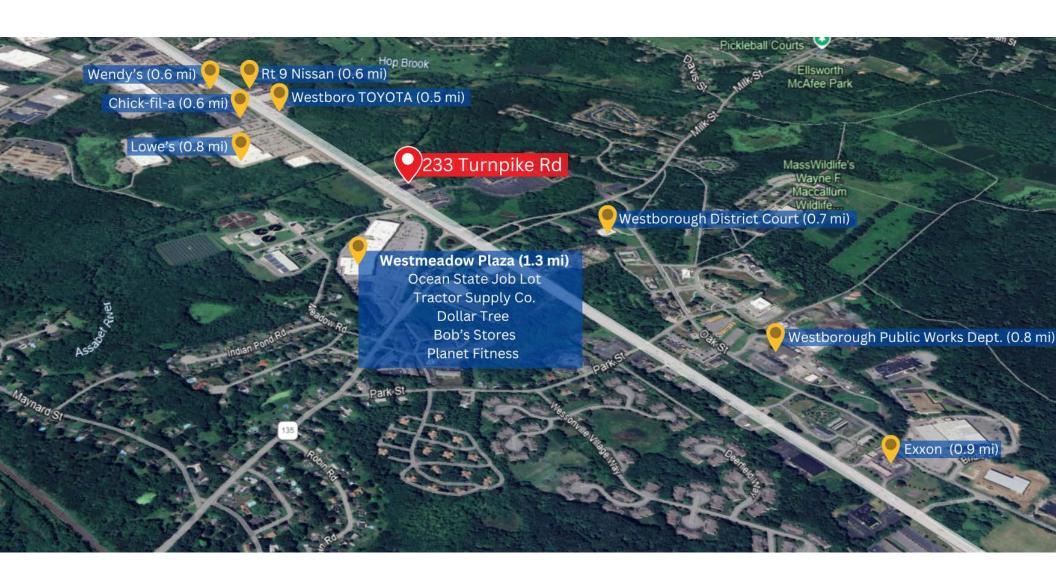

suitable for industrial or vehicle service use, a retail showroom to display products, and office support areas to efficiently manage administrative tasks. With its blend of industrial and retail features, large outdoor storage capacity, and high-traffic location, 233 Turnpike Road presents a unique opportunity for businesses looking to establish a presence in a versatile, well-located property.



#### **HIGHLIGHTS**

- 2.3-acre site with ample outdoor storage and parking
- Prime Route 9 location for maximum exposure and high traffic counts
- 20 FT high bay service area for versatile business operations
- Land display areas to showcase products or inventory
- Highly visible building facade
- Zoning allows for a wide range of commercial uses



## 233 Turnpike Rd

#### **AREA OVERVIEW**





#### **FLOOR PLAN**





1 FIRST FLOOR EXISTING CONDITIONS

(2) MEZZANINE EXISTING CONDITIONS



#### SITE PLAN





#### **CONTACT INFORMATION**



Bernard Gibbons
307 Cambridge Street
Cambridge, MA 02141
bernard@abgrealty.com

M: 617-212-1369 P: 617-492-9900