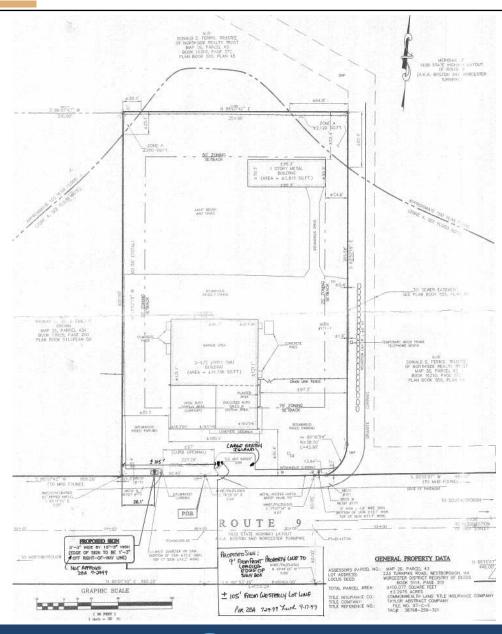

fficiently manage administrative tasks. With its blend of industrial and retail features, large outdoor storage capacity, and high-traffic location, 233 Turnpike Road presents a unique opportunity for businesses looking to establish a presence in a versatile, well-located property.



#### **HIGHLIGHTS**

- 2.3-acre site with ample outdoor storage and parking
- Prime Route 9 location for maximum exposure and high traffic counts
- 20 FT high bay service area for versatile business operations
- Land display areas to showcase products or inventory
- Highly visible building facade
- Zoning allows for a wide range of commercial uses



## 233 Turnpike Rd

#### **AREA OVERVIEW**





#### **FLOOR PLAN**





1 FIRST FLOOR EXISTING CONDITIONS

(2) MEZZANINE EXISTING CONDITIONS



#### SITE PLAN





#### **CONTACT INFORMATION**



Bernard Gibbons
307 Cambridge Street
Cambridge, MA 02141
bernard@abgrealty.com

M: 617-212-1369 P: 617-492-9900