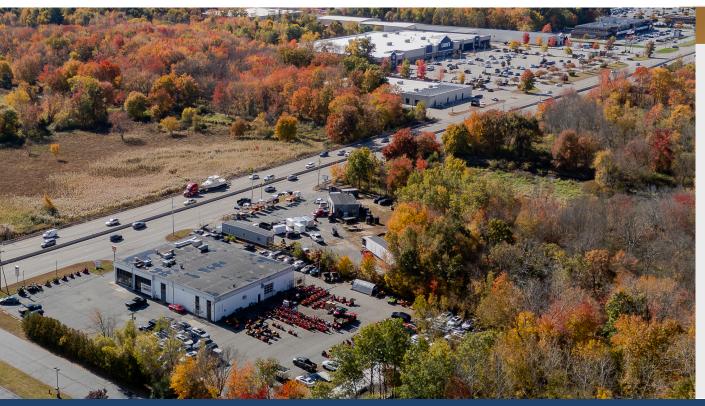

### **Opportunity Overview**

ABG Commercial Realty is proud to offer the exclusive leasing opportunity at 233 Turnpike Road, Westborough, MA. This former car dealership and landscape equipment distributor sits on a 2.3-acre site and includes a 14,860 square foot main building along with a 2,000 square foot outbuilding for additional storage. The property's prime location on heavily trafficked Route 9 offers excellent visibility, making it ideal for retail businesses with industrial or outdoor storage needs. The expansive paved outdoor area and ample parking provide flexibility for a variety of business operations, enhancing its appeal for tenants seeking both showroom and functional space.

#### **HIGHLIGHTS**

- 2.3-acre site with ample outdoor storage and parking
- Prime Route 9 location for maximum exposure and high traffic counts
- 20 FT high bay service area for versatile business operations
- Land display areas to showcase products or inventory
- Highly visible building facade
- Zoning allows for a wide range of commercial uses