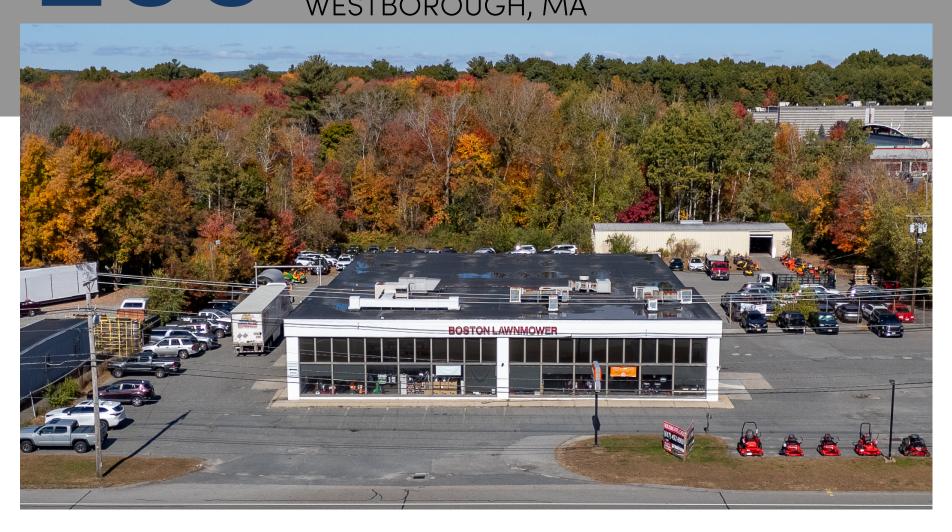

# 233 TURNPIKE RD WESTBOROUGH, MA

### **Opportunity Overview**

ABG Commercial Realty is proud to offer the exclusive leasing opportunity at 233 Turnpike Road, Westborough, MA. This former car dealership and landscape equipment distributor sits on a 2.3-acre site and includes a 14,860 square foot main building along with a 2,000 square foot outbuilding for additional storage. The property's prime location on heavily trafficked Route 9 offers excellent visibility, making it ideal for retail businesses with industrial or outdoor storage needs. The expansive paved outdoor area and ample parking provide flexibility for a variety of business operations, enhancing its appeal for tenants seeking both showroom and functional space.

The main building is equipped with a high bay shop area suitable for industrial or vehicle service use, a retail showroom to display products, and office support areas to efficiently manage administrative tasks. With its blend of industrial and retail features, large outdoor storage capacity, and high-traffic location, 233 Turnpike Road presents a unique opportunity for businesses looking to establish a presence in a versatile, well-located property.