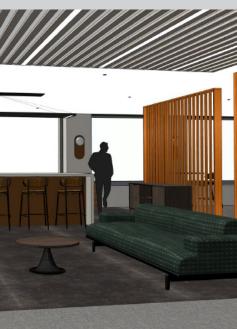

# MODERN LIVING AT THE CONTINENTAL CENTER

### UPPER AMENITIES - WORK FROM HERE + LOUNGE 7,000 SF - ROOFTOP POOL + LOUNGE 10,000 SF