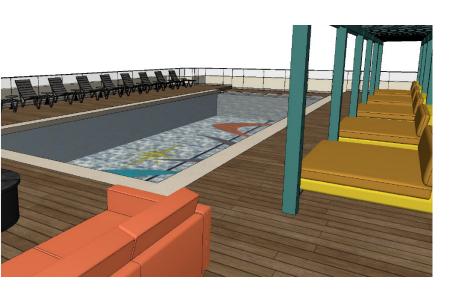

### UPPER AMENITIES - WORK FROM HERE + LOUNGE 7,000 SF - ROOFTOP POOL + LOUNGE 10,000 SF

# Rooftop