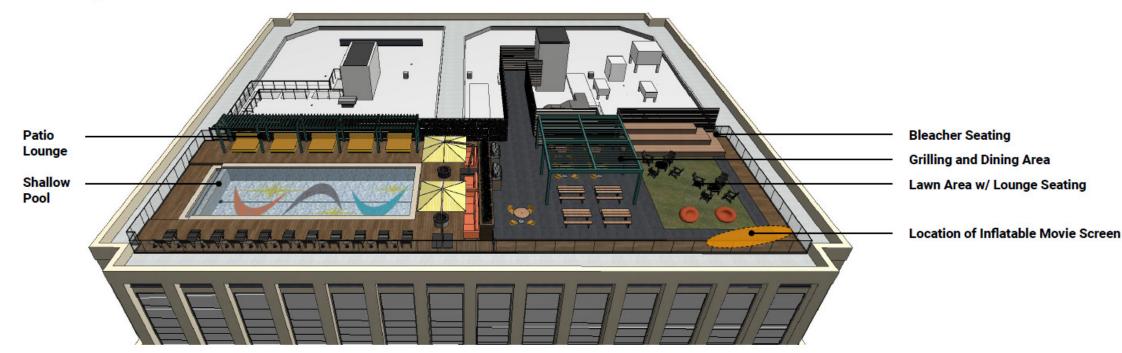

### UPPER AMENITIES - WORK FROM HERE + LOUNGE 7,000 SF - ROOFTOP POOL + LOUNGE 10,000 SF

# Rooftop