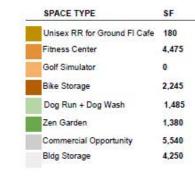

ER

### UPPER AMENITIES - WORK FROM HERE + LOUNGE 7,000 SF - ROOFTOP POOL + LOUNGE 10,000 SF

# Rooftop











# COMING SOON

# CAPITAL LINE TWO-MILE BIKE AND PEDESTRIAN LOOP









The first phase of the project would be the Gay Street section, which stretches from the river to North Fourth Street. Current renderings show new public art, landscaped medians, a parking lot converted into a public plaza, and the potential to close Gay Street to car traffic all together for special events, like a Christmas market.

Source: Columbus Underground







# **Ground Floor**

| SPACE TYPE             | SF    |
|------------------------|-------|
| Reception/Lobby/Elev   | 7,905 |
| Mail/Package           | 1,240 |
| Commercial Opportunity | 6,010 |





PAGE **5** 

# SITE PLAN

### Basement









page **6** 



# CONTINENTAL CENTER

150 EAST GAY STREET COLUMBUS // OHIO

## RETAIL **AVAILABILITY**

### 11,550 Square Feet of Total Retail & Restaurant Space

### PLEASE CONTACT:

**Michael Nolan** 614.674.6942 mnolan@gilbertgrouprealestate.com

Nadia Swaney 614.674.6952 nswaney@gilbertgrouprealestate.com

### www.gilbertgrouprealestate.com

### THE GILBERT GROUP

585 South Front Street Suite 200 Columbus, OH 43215



Leasing by

B

Owned by