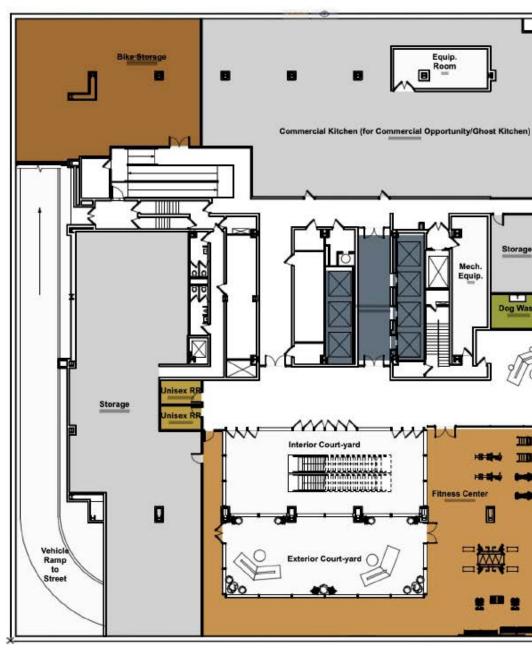

### UPPER AMENITIES - WORK FROM HERE + LOUNGE 7,000 SF - ROOFTOP POOL + LOUNGE 10,000 SF

# Rooftop











# COMING SOON

# CAPITAL LINE TWO-MILE BIKE AND PEDESTRIAN LOOP









The first phase of the project would be the Gay Street section, which stretches from the river to North Fourth Street. Current renderings show new public art, landscaped medians, a parking lot converted into a public plaza, and the potential to close Gay Street to car traffic all together for special events, like a Christmas market.

Source: Columbus Underground







# **Ground Floor**

| SPACE TYPE             | SF    |
|------------------------|-------|
| Reception/Lobby/Elev   | 7,905 |
| Mail/Package           | 1,240 |
| Commercial Opportunity | 6,010 |





PAGE **5** 

# SITE PLAN

### Basement









page **6** 



# CONTINENTAL CENTER

150 EAST GAY STREET COLUMBUS // OHIO

## RETAIL **AVAILABILITY**

### 11,550 Square Feet of Total Retail & Restaurant Space

### PLEASE CONTACT:

**Michael Nolan** 614.674.6942 mnolan@gilbertgrouprealestate.com

Nadia Swaney 614.674.6952 nswaney@gilbertgrouprealestate.com

### www.gilbertgrouprealestate.com

### THE GILBERT GROUP

585 South Front Street Suite 200 Columbus, OH 43215



Leasing by

B

Owned by