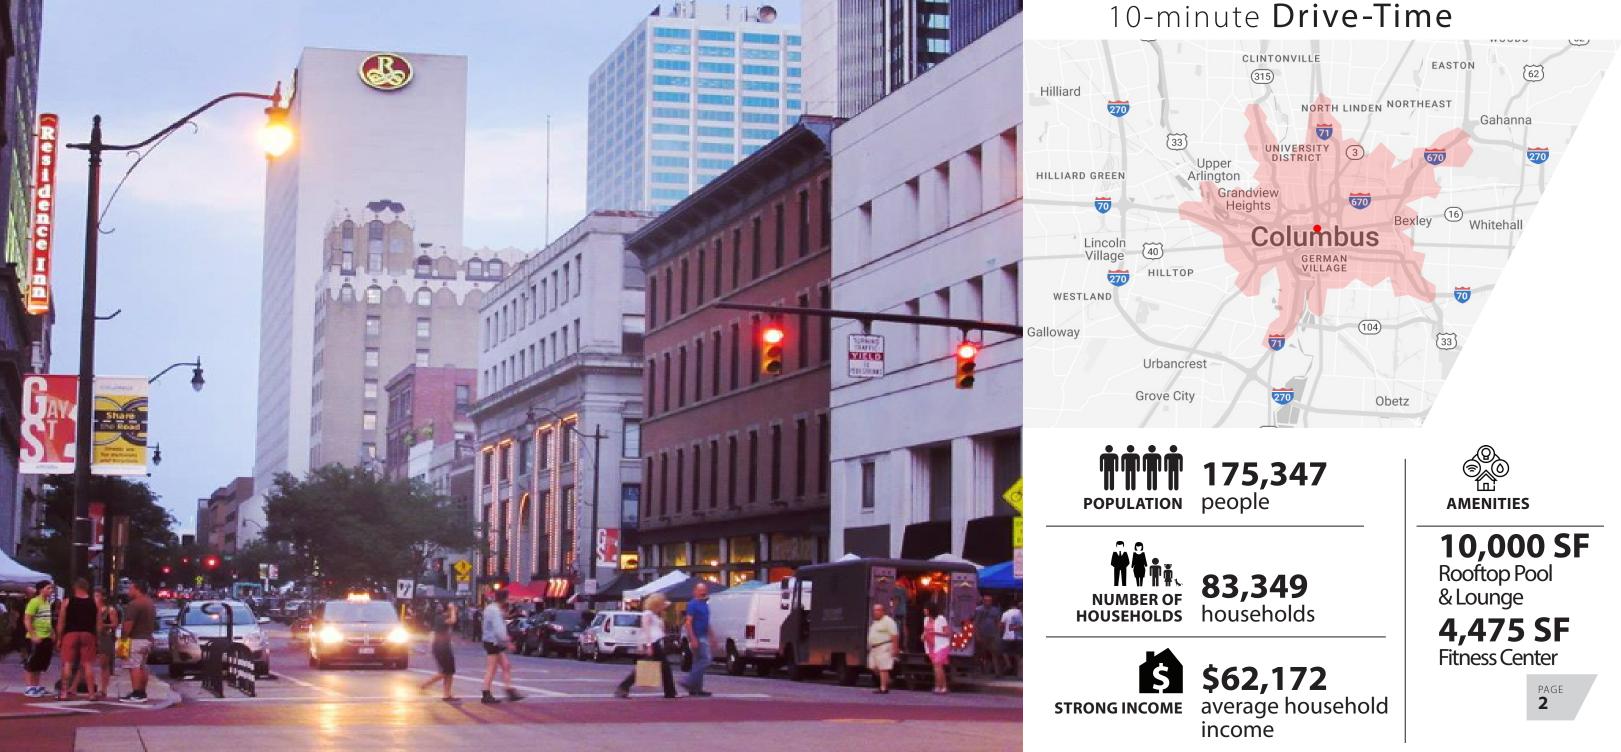

### DEVELOPMENT DETAILS

GYM RETAIL RESIDENTS ROOFTOP COMMUNITY CENTER BASEMENT COURTYARD

planned 4,475 sf planned 6,010 sf + 5,540 sf lower level planned 409 apartment units planned 10,000 sf planned 6,500 sf