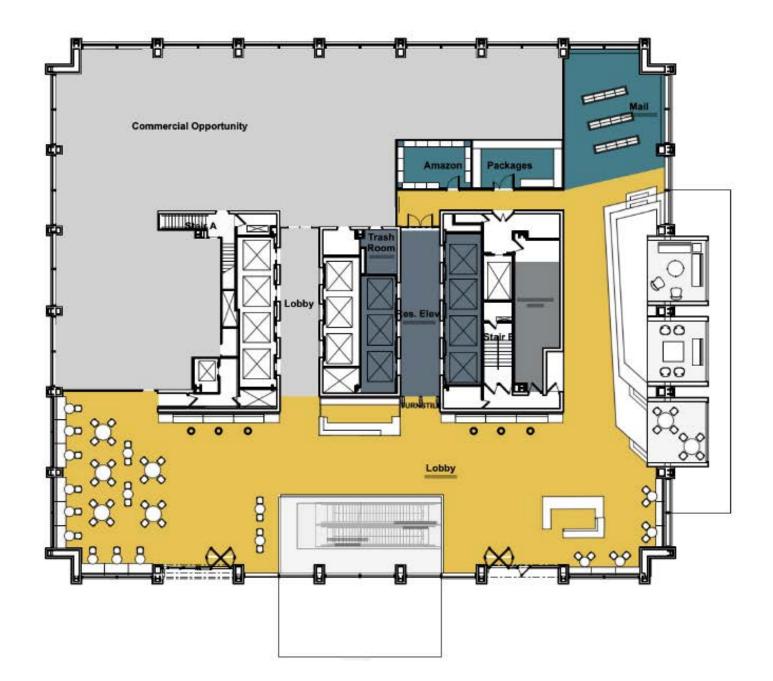

# **Ground Floor**

| SPACE TYPE             | SF    |
|------------------------|-------|
| Reception/Lobby/Elev   | 7,905 |
| Mail/Package           | 1,240 |
| Commercial Opportunity | 6,010 |

PAGE **5** 

# SITE PLAN