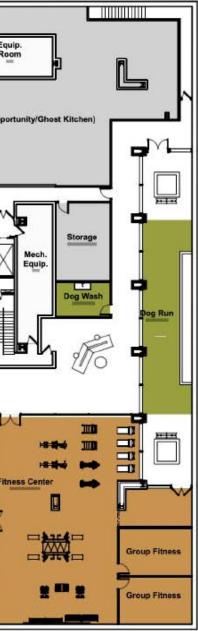

# UPPER AMENITIES - WORK FROM HERE + LOUNGE 7,000 SF - ROOFTOP POOL + LOUNGE 10,000 SF

# Rooftop











# COMING SOON

# CAPITAL LINE TWO-MILE BIKE AND PEDESTRIAN LOOP









The first phase of the project would be the Gay Street section, which stretches from the river to North Fourth Street. Current renderings show new public art, landscaped medians, a parking lot converted into a public plaza, and the potential to close Gay Street to car traffic all together for special events, like a Christmas market.

Source: Columbus Underground







# **Ground Floor**

| SPACE TYPE             | SF    |
|------------------------|-------|
| Reception/Lobby/Elev   | 7,905 |
| Mail/Package           | 1,240 |
| Commercial Opportunity | 6,010 |





PAGE **5** 

# SITE PLAN

### Basement









page **6** 



# CONTINENTAL CENTER

150 EAST GAY STREET COLUMBUS // OHIO

## RETAIL **AVAILABILITY**

### 11,550 Square Feet of Total Retail & Restaurant Space

### PLEASE CONTACT:

**Michael Nolan** 614.674.6942 mnolan@gilbertgrouprealestate.com

Nadia Swaney 614.674.6952 nswaney@gilbertgrouprealestate.com

### www.gilbertgrouprealestate.com

### THE GILBERT GROUP

585 South Front Street Suite 200 Columbus, OH 43215



Leasing by

B

Owned by