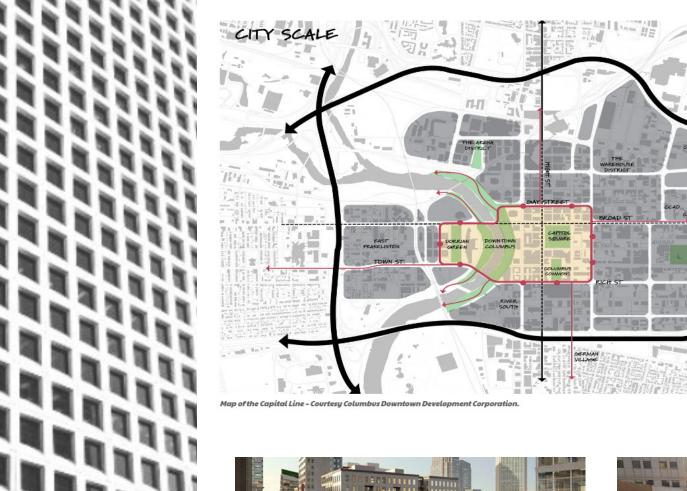

# CAPITAL LINE TWO-MILE BIKE AND PEDESTRIAN LOOP

The first phase of the project would be the Gay Street section, which stretches from the river to North Fourth Street. Current renderings show new public art, landscaped medians, a parking lot converted into a public plaza, and the potential to close Gay Street to car traffic all together for special events, like a Christmas market.

Source: Columbus Underground