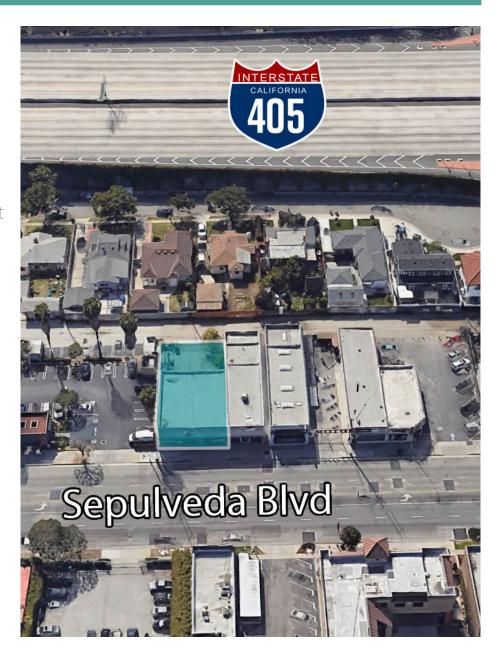

#### **COMMENTS**

- » 1st time available in almost ±25 years
- » Great Street presence and generous building facade for signage
- » Easy ingress & Egress / direct 405 freeway access
- » Wide open interior layout
- » Rear Roll-up door
- » 3 phase/ 220 amps
- » Two (2) brand new fully ADA approved bathrooms
- » New electrical, plumbing, and window line
- » Polished concrete floors and re-designed rear parking lot area