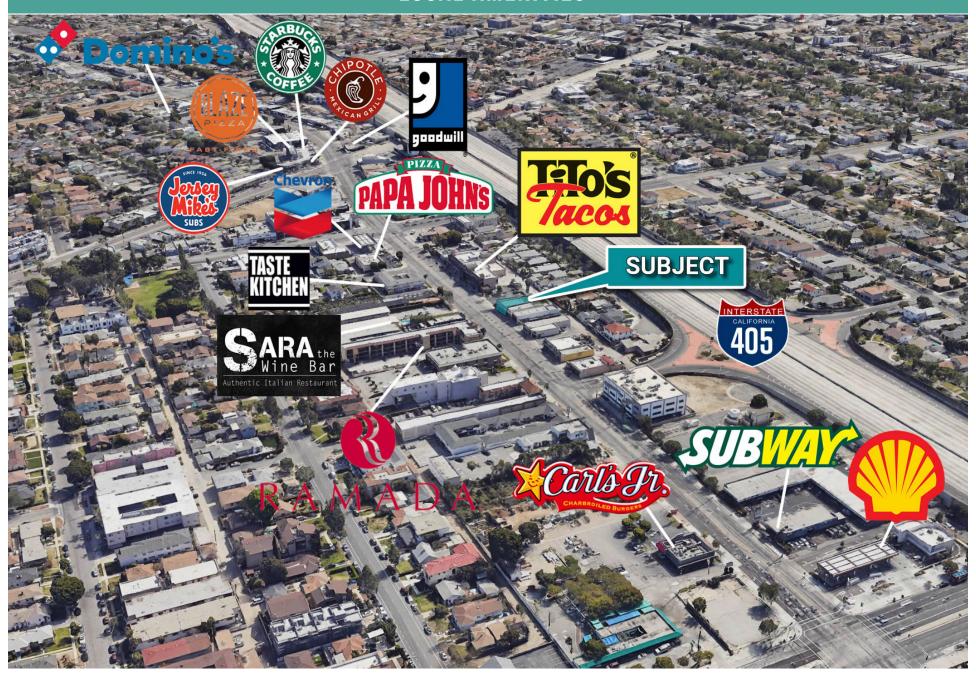

381 gertz@westmac.com

## **CHRIS HOLLAND**

310-966-43450 holland@westmac.com

## **BUILDING INFO**

#### **PREMISES**

Approximately 2,700 square feet

#### **AVAILABLE**

Immediately

#### **RENTAL RATE**

Ground Floor: \$3.25 per square foot per month, net net net (*Triple net charges: ± \$0.39/sf/mo.*)

#### **PARKING**

4-5 spaces in the rear

#### **COMMENTS**

- » 1st time available in almost ±25 years
- » Great Street presence and generous building facade for signage
- » Easy ingress & Egress / direct 405 freeway access
- » Wide open interior layout
- » Rear Roll-up door
- » 3 phase/ 220 amps
- » Two (2) brand new fully ADA approved bathrooms
- » New electrical, plumbing, and window line
- » Polished concrete floors and re-designed rear parking lot area



## **LOCAL AMENITIES**



# FLOOR PLAN (N) EXIT-DOOR SEPULVEDA BLVD REAR PARKING ALLEY-WAY-MAIN ENTRANCE (N) TOILET ROOM HANDICAPPED 目 (N) EXIT-DOOR

(E), DOOR LOCK-& SEAL

# PROPERTY PHOTOS













SCOTT GERTZ Executive Vice President 310-966-4381 Gertz@westmac.com DRE #01295662

CHRIS HOLLAND

Managing Director
310-966-4350

Holland@westmac.com

DRE #00942434



### **WESTMAC Commercial Brokerage Company**

1515 South Sepulveda Boulevard, Los Angeles, CA 90025 310-478-7700 | www.westmac.com Company DRE #01096973