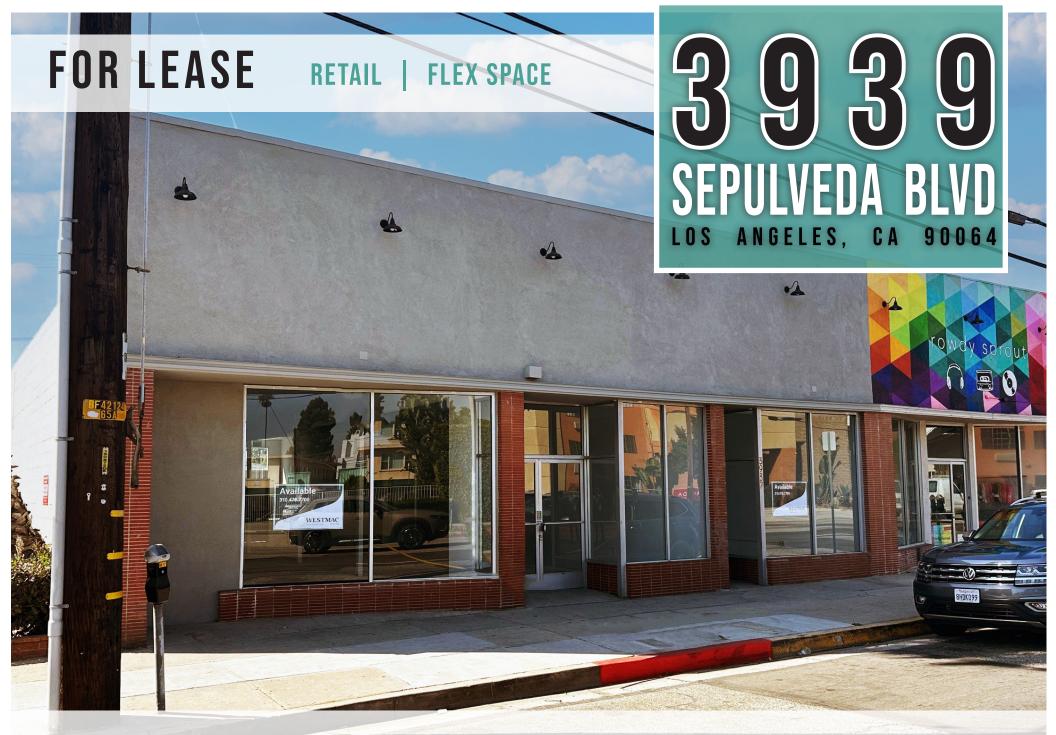

#### **PREMISES**

Approximately 2,700 square feet

#### **RENTAL RATE**

Ground Floor: \$3.25 per square foot per month, net net net (*Triple net charges: ± \$0.39/sf/mo.*)

#### **PARKING**

4-5 spaces in the rear

#### **COMMENTS**

- » 1st time available in almost ±25 years
- » Great Street presence and generous building facade for signage
- » Easy ingress & Egress / direct 405 freeway access
- » Wide open interior layout
- » Rear Roll-up door
- » 3 phase/ 220 amps
- » Two (2) brand new fully ADA approved bathrooms
- » New electrical, plumbing, and window line
- » Polished concrete floors and re-designed rear parking lot area