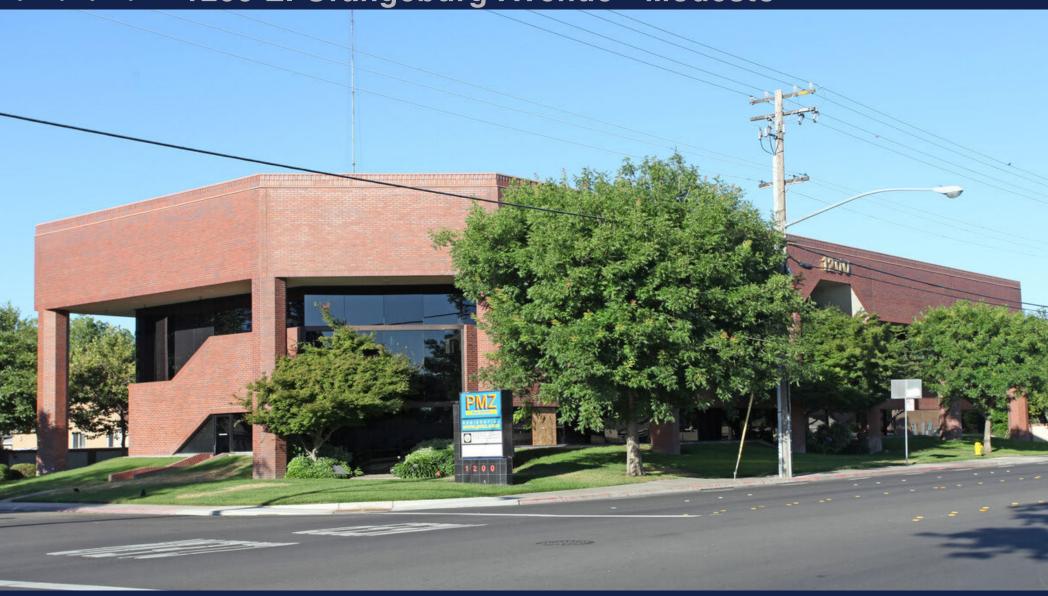

## PROFESSIONAL FOR LEASE OFFICE SPACE 1200 E. Orangeburg Avenue · Modesto

### PROFESSIONAL PROPERTY SUMMERY 1200 E. Orangeburg Avenue · Modesto

Address: 1200 E. Orangeburg Ave • Modesto

**Lease Rate:** Suite 103: ±1.85 Gross

Suite 201: ±1.75 Gross

**Suite SF:** Suite 103: ± 2.673 SF

### **Property Description:**

Ideal location near the Coffee Road and Orangeburg Ave intersection. Nice smaller offices within a larger building with attractive entry corridor.

**Suite 103:** Features a kitchenette, attractive conference room with glass walls, six (6) cubicals and seven to eight (8) private offices, with one (1) having a visitor window that opens to entry corridor area.