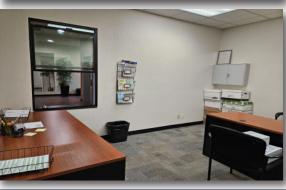

### **Property Description:**

Ideal location near the Coffee Road and Orangeburg Ave intersection. Nice smaller offices within a larger building with attractive entry corridor.

**Suite 103:** Features a kitchenette, attractive conference room with glass walls, six (6) cubicals and seven to eight (8) private offices, with one (1) having a visitor window that opens to entry corridor area.

### PROFESSIONAL PHOTO GALLERY • SUITE 103

OFFICE SPACE 1200 E. Orangeburg Avenue • Modesto