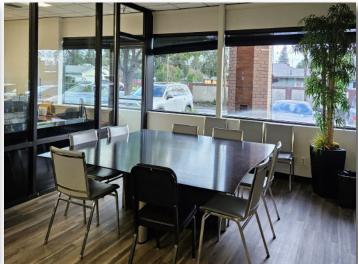

### **Property Description:**

Ideal location near the Coffee Road and Orangeburg Ave intersection. Nice smaller offices within a larger building with attractive entry corridor.

**Suite 103:** Features a kitchenette, attractive conference room with glass walls, six (6) cubicals and seven to eight (8) private offices, with one (1) having a visitor window that opens to entry corridor area.

### PROFESSIONAL PHOTO GALLERY • SUITE 103

OFFICE SPACE 1200 E. Orangeburg Avenue • Modesto