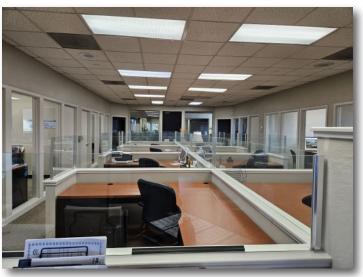

### PROFESSIONAL PHOTO GALLERY • SUITE 103

OFFICE SPACE 1200 E. Orangeburg Avenue • Modesto

### **Property Description:**

Ideal location near the Coffee Road and Orangeburg Ave intersection. Nice smaller offices within a larger building with attractive entry corridor.

**Suite 103:** Features a kitchenette, attractive conference room with glass walls, six (6) cubicals and seven to eight (8) private offices, with one (1) having a visitor window that opens to entry corridor area.