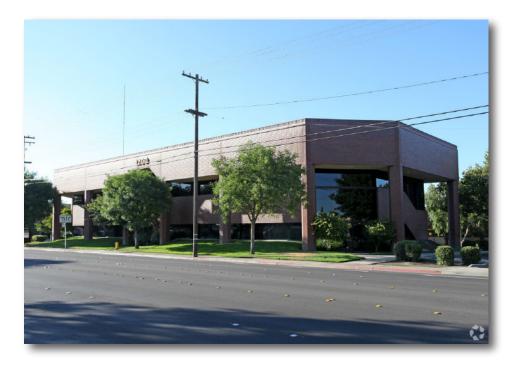

### PROFESSIONAL PROPERTY SUMMERY 1200 E. Orangeburg Avenue · Modesto

Address: 1200 E. Orangeburg Ave • Modesto

**Lease Rate:** Suite 103: ±1.85 Gross

Suite 201: ±1.75 Gross

**Suite SF:** Suite 103: ± 2.673 SF

Suite 201: ± 2,547 SF

**Building SF:** 12,056 SF

County: Stanislaus

**Property Type:** Commercial Office

**Parcel Number:** 031-024-032-000

Parking: 50 Spaces • 2.61 Ratio

**Procuring Broker Fee:** 2.5%

### **Property Description:**

Ideal location near the Coffee Road and Orangeburg Ave intersection. Nice smaller offices within a larger building with attractive entry corridor.

**Suite 103:** Features a kitchenette, attractive conference room with glass walls, six (6) cubicals and seven to eight (8) private offices, with one (1) having a visitor window that opens to entry corridor area.