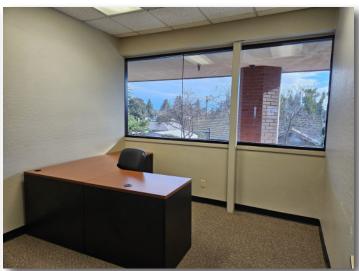

# PROFESSIONAL PHOTO GALLERY • SUITE 201 1200 E. Orangeburg Avenue • Modesto

**Suite 201:** Features a kitchenette, nine (9) cubicals in open area and seven to eight (8) private offices, with three (3) being larger corner offices.