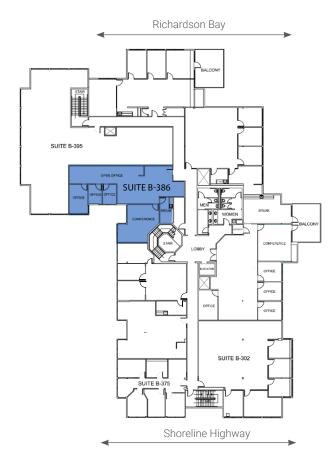

## SUITE B-386 ±1,915 RSF

**VIRTUAL TOUR** 

## **SUITE HIGHLIGHTS**

- \$3.95/RSF/Month, Full Service
- Spacious reception area
- Large conf room
- 3 private offices
- Work space
- Kitchenette