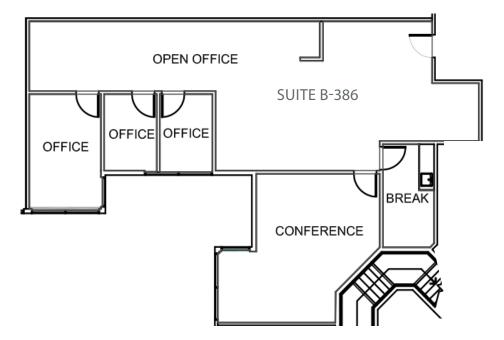

## SUITE B-386 ±1,915 RSF

**VIRTUAL TOUR** 

## **SUITE HIGHLIGHTS**

- \$3.95/RSF/Month, Full Service
- Spacious reception area
- Large conf room
- 3 private offices
- Work space
- Kitchenette