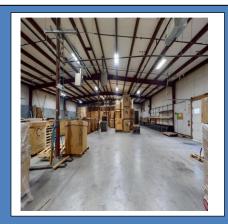

## FOR SALE OR LEASE

Fantastic warehouse/light manufacturing opportunity! Strategically located on the major thoroughfare in Nevada (Austin Blvd/State Hwy 54) as well as adjacent to railroad tracks. This vast ~40,000 sq ft facility is ideal for your needs! This property has excellent potential as a regional distribution center. Featuring five loading docks with one drive in door, ample space for machinery and product, abundant office space, newer roof, 3 phase power, all climate controlled - it is ready for you to move right in! The City of Nevada is business friendly and offers incentives to new and relocating businesses as well. A large, well-maintained facility like this, all ready to move in that has everything you need (proximity to transport options, city willing to work with you, flexible use potential and so much more!) This is hard to find, so don't hesitate to call!

## **Property for Lease**

| Lease Rate             | \$3.50 SF NNN                 | Tenancy                                | Single       |
|------------------------|-------------------------------|----------------------------------------|--------------|
| <b>Property Type</b>   | Industrial                    | Clear Ceiling<br>Height                | 15 feet      |
| Property Sub-<br>type  | Manufacturing/<br>Warehousing | Loading docks                          | 5            |
| Lot Size               | 1.8 Acres                     | No. Drive In /<br>Grade-Level<br>Doors | 1            |
| Gross Leasable<br>Area | 40,000                        | Real Estate<br>Taxes                   | \$4,340/year |
| Lot Size               | 1.55 acre                     |                                        |              |