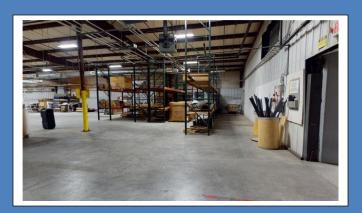

## FOR SALE OR LEASE

Fantastic warehouse/light manufacturing opportunity! Strategically located on the major thoroughfare in Nevada (Austin Blvd/State Hwy 54) as well as adjacent to railroad tracks. This vast ~40,000 sq ft facility is ideal for your needs! This property has excellent potential as a regional distribution center. Featuring five loading docks with one drive in door, ample space for machinery and product, abundant office space, newer roof, 3 phase power, all climate controlled - it is ready for you to move right in! The City of Nevada is business friendly and offers incentives to new and relocating businesses as well. A large, well-maintained facility like this, all ready to move in that has everything you need (proximity to transport options, city willing to work with you, flexible use potential and so much more!) This is hard to find, so don't hesitate to call!

## **Property for Lease**

| Lease Rate             | \$3.50 SF NNN                 | Tenancy                                | Single       |
|------------------------|-------------------------------|----------------------------------------|--------------|
| <b>Property Type</b>   | Industrial                    | Clear Ceiling<br>Height                | 15 feet      |
| Property Sub-<br>type  | Manufacturing/<br>Warehousing | Loading docks                          | 5            |
| Lot Size               | 1.8 Acres                     | No. Drive In /<br>Grade-Level<br>Doors | 1            |
| Gross Leasable<br>Area | 40,000                        | Real Estate<br>Taxes                   | \$4,340/year |
| Lot Size               | 1.55 acre                     |                                        |              |