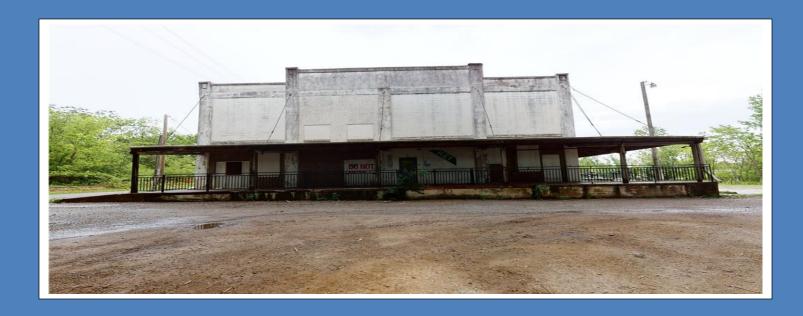

## FOR SALE OR LEASE

Fantastic warehouse/light manufacturing opportunity! Strategically located on the major thoroughfare in Nevada (Austin Blvd/State Hwy 54) as well as adjacent to railroad tracks. This vast ~40,000 sq ft facility is ideal for your needs! This property has excellent potential as a regional distribution center. Featuring five loading docks with one drive in door, ample space for machinery and product, abundant office space, newer roof, 3 phase power, all climate controlled - it is ready for you to move right in! The City of Nevada is business friendly and offers incentives to new and relocating businesses as well. A large, well-maintained facility like this, all ready to move in that has everything you need (proximity to transport options, city willing to work with you, flexible use potential and so much more!) This is hard to find, so don't hesitate to call!