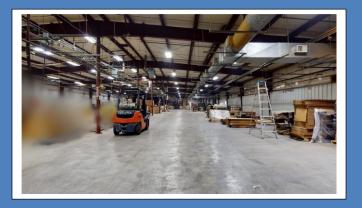

## FOR SALE OR LEASE

Fantastic warehouse/light manufacturing opportunity! Strategically located on the major thoroughfare in Nevada (Austin Blvd/State Hwy 54) as well as adjacent to railroad tracks. This vast ~40,000 sq ft facility is ideal for your needs! This property has excellent potential as a regional distribution center. Featuring five loading docks with one drive in door, ample space for machinery and product, abundant office space, newer roof, 3 phase power, all climate controlled - it is ready for you to move right in! The City of Nevada is business friendly and offers incentives to new and relocating businesses as well. A large, well-maintained facility like this, all ready to move in that has everything you need (proximity to transport options, city willing to work with you, flexible use potential and so much more!) This is hard to find, so don't hesitate to call!

## **Property for Lease**

| Lease Rate             | \$3.50 SF NNN                 | Tenancy                                | Single       |
|------------------------|-------------------------------|----------------------------------------|--------------|
| <b>Property Type</b>   | Industrial                    | Clear Ceiling<br>Height                | 15 feet      |
| Property Sub-<br>type  | Manufacturing/<br>Warehousing | Loading docks                          | 5            |
| Lot Size               | 1.8 Acres                     | No. Drive In /<br>Grade-Level<br>Doors | 1            |
| Gross Leasable<br>Area | 40,000                        | Real Estate<br>Taxes                   | \$4,340/year |
| Lot Size               | 1.55 acre                     |                                        |              |