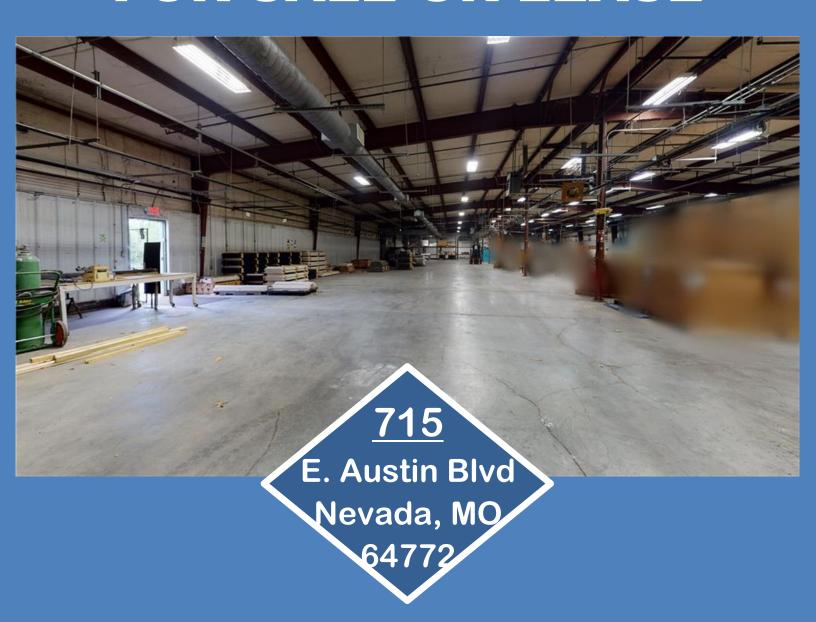

## FOR SALE OR LEASE

Fantastic warehouse/light manufacturing opportunity! Strategically located on the major thoroughfare in Nevada (Austin Blvd/State Hwy 54) as well as adjacent to railroad tracks. This vast ~40,000 sq ft facility is ideal for your needs! This property has excellent potential as a regional distribution center. Featuring five loading docks with one drive in door, ample space for machinery and product, abundant office space, newer roof, 3 phase power, all climate controlled - it is ready for you to move right in! The City of Nevada is business friendly and offers incentives to new and relocating businesses as well. A large, well-maintained facility like this, all ready to move in that has everything you need (proximity to transport options, city willing to work with you, flexible use potential and so much more!) This is hard to find, so don't hesitate to call!

## **Property for Lease**

| Lease Rate             | \$3.50 SF NNN                 | Tenancy                                | Single       |
|------------------------|-------------------------------|----------------------------------------|--------------|
| <b>Property Type</b>   | Industrial                    | Clear Ceiling<br>Height                | 15 feet      |
| Property Sub-<br>type  | Manufacturing/<br>Warehousing | Loading docks                          | 5            |
| Lot Size               | 1.8 Acres                     | No. Drive In /<br>Grade-Level<br>Doors | 1            |
| Gross Leasable<br>Area | 40,000                        | Real Estate<br>Taxes                   | \$4,340/year |
| Lot Size               | 1.55 acre                     |                                        |              |