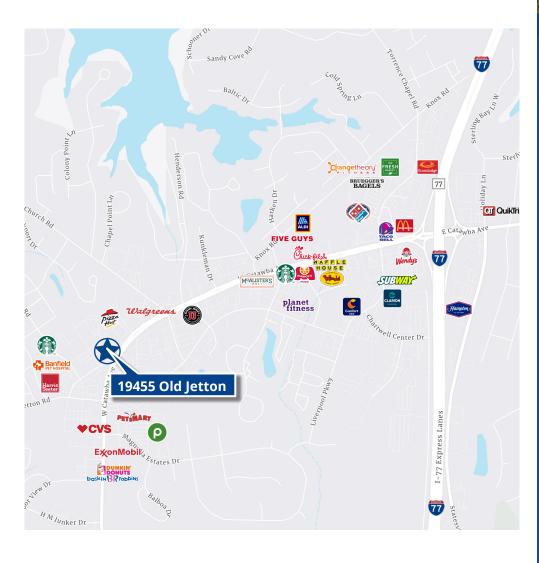

# 19455 Old Jetton Road | Cornelius, NC 28031

## Fully Entitles Parcel up to 7,000 SF Building

Property for sale or BTS for up to 7,000 SF building, including drive-through if wanted, for retail, office, or medical. The Property is fully entitled and includes cross-easement parking on existing parking lot. Property is in front of Harris Teeter shopping center, medical park, numerous restaurants and across from a Publix anchored center. Old Jetton Road connects to Jetton Road which leads to The Peninsula Club and subdivision.