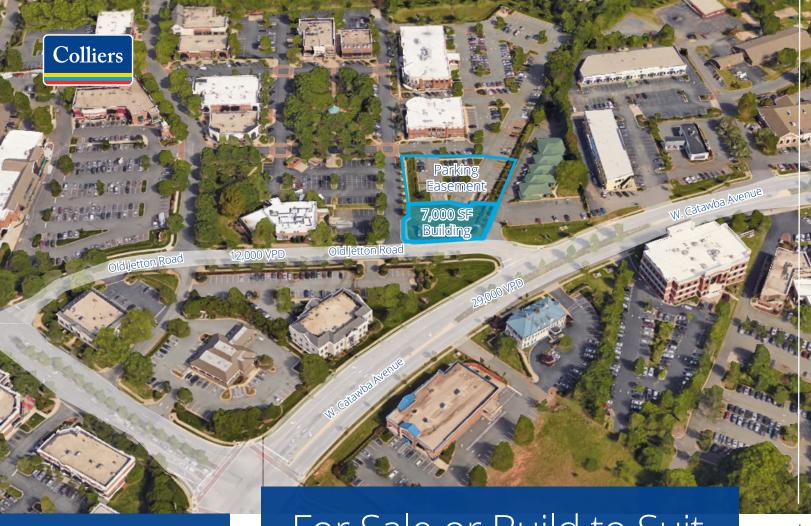

# For Sale or Build to Suit

# 19455 Old Jetton Road | Cornelius, NC 28031

## Fully Entitles Parcel up to 7,000 SF Building

Property for sale or BTS for up to 7,000 SF building, including drive-through if wanted, for retail, office, or medical. The Property is fully entitled and includes cross-easement parking on existing parking lot. Property is in front of Harris Teeter shopping center, medical park, numerous restaurants and across from a Publix anchored center. Old Jetton Road connects to Jetton Road which leads to The Peninsula Club and subdivision.

- > ±0.4 Total Acres
- > 35+ Parking Spaces
- > Fully Entitled Parcel
- > Drive Thru Permitted
- > Up To ±7,000 SF Building > Great Visibility on W. Catawba > Property comes with Avenue & Old Jetton Road
  - > W. Catawba Traffic Count: 29,000 VPD
  - > Old Jetton Road Traffic Count: 12,000 VPD
  - > Zoned Village Commercial
- Existing Parking Lot
- > Parcel ID: 00110168
- Cross Easement Parking
- > Contact Broker for Pricing