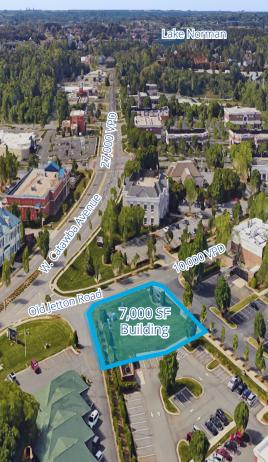

# 19455 Old Jetton Road | Cornelius, NC 28031

## Fully Entitles Parcel up to 7,000 SF Building

Property for sale or BTS for up to 7,000 SF building, including drive-through if wanted, for retail, office, or medical. The Property is fully entitled and includes cross-easement parking on existing parking lot. Property is in front of Harris Teeter shopping center, medical park, numerous restaurants and across from a Publix anchored center. Old Jetton Road connects to Jetton Road which leads to The Peninsula Club and subdivision.

- > ±0.4 Total Acres
- > 35+ Parking Spaces
- > Fully Entitled Parcel
- > Drive Thru Permitted
- > Up To ±7,000 SF Building > Great Visibility on W. Catawba > Property comes with Avenue & Old Jetton Road
  - > W. Catawba Traffic Count: 29,000 VPD
  - > Old Jetton Road Traffic Count: 12,000 VPD
  - > Zoned Village Commercial
- Existing Parking Lot
- > Parcel ID: 00110168
- Cross Easement Parking
- > Contact Broker for Pricing