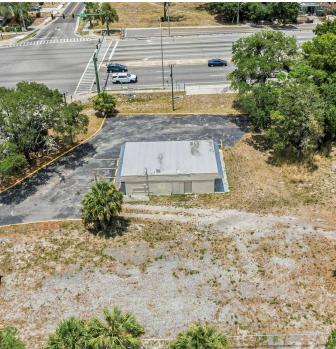

## PROPERTY DESCRIPTION

Discover an exceptional investment opportunity with this prime free-standing building in Seminole, FL. Zoned C-1, the property offers a versatile space for retail or various commercial uses. Boasting a strategic location in the thriving Seminole area, this well-maintained building presents an ideal canvas for investors seeking a lucrative retail opportunity. With its prominent street frontage and zoning conducive to diverse business ventures, this property is primed to make a lasting impact in the vibrant commercial landscape. Don't miss out on the potential of this prime free-standing building in the heart of Seminole.

## **PROPERTY HIGHLIGHTS**

- - 1,120 SF free-standing building
- - Built in 1982
- - Zoned C-1 for versatile commercial use
- - Prime location in Seminole area
- - 200 feet of frontage on signalized corner
- - Zoned C1 Commercial Neighborhood District