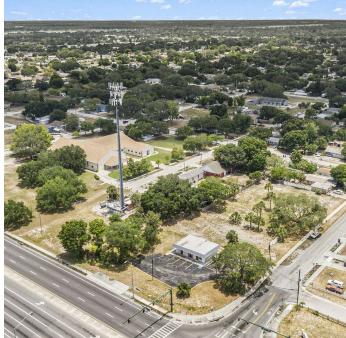

## PROPERTY DESCRIPTION

Discover an exceptional investment opportunity with this prime free-standing building in Seminole, FL. Zoned C-1, the property offers a versatile space for retail or various commercial uses. Boasting a strategic location in the thriving Seminole area, this well-maintained building presents an ideal canvas for investors seeking a lucrative retail opportunity. With its prominent street frontage and zoning conducive to diverse business ventures, this property is primed to make a lasting impact in the vibrant commercial landscape. Don't miss out on the potential of this prime free-standing building in the heart of Seminole.

## **PROPERTY HIGHLIGHTS**

- - 1,120 SF free-standing building
- - Built in 1982
- - Zoned C-1 for versatile commercial use
- - Prime location in Seminole area
- - 200 feet of frontage on signalized corner
- - Zoned C1 Commercial Neighborhood District