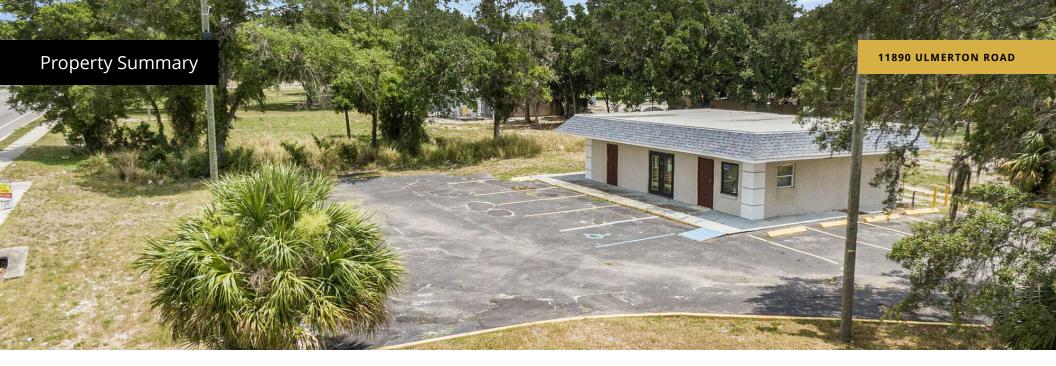

## PROPERTY DESCRIPTION

Discover an exceptional investment opportunity with this prime free-standing building in Seminole, FL. Zoned C-1, the property offers a versatile space for retail or various commercial uses. Boasting a strategic location in the thriving Seminole area, this well-maintained building presents an ideal canvas for investors seeking a lucrative retail opportunity. With its prominent street frontage and zoning conducive to diverse business ventures, this property is primed to make a lasting impact in the vibrant commercial landscape. Don't miss out on the potential of this prime free-standing building in the heart of Seminole.

## **PROPERTY HIGHLIGHTS**

- - 1,120 SF free-standing building
- - Built in 1982
- - Zoned C-1 for versatile commercial use
- - Prime location in Seminole area
- - 200 feet of frontage on signalized corner
- - Zoned C1 Commercial Neighborhood District