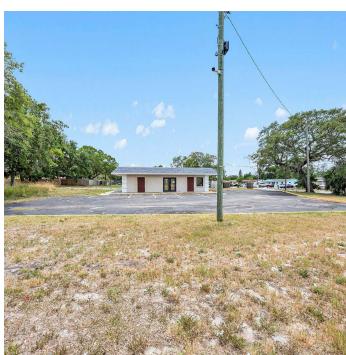

## PROPERTY DESCRIPTION

Discover an exceptional investment opportunity with this prime free-standing building in Seminole, FL. Zoned C-1, the property offers a versatile space for retail or various commercial uses. Boasting a strategic location in the thriving Seminole area, this well-maintained building presents an ideal canvas for investors seeking a lucrative retail opportunity. With its prominent street frontage and zoning conducive to diverse business ventures, this property is primed to make a lasting impact in the vibrant commercial landscape. Don't miss out on the potential of this prime free-standing building in the heart of Seminole.

## **PROPERTY HIGHLIGHTS**

- - 1,120 SF free-standing building
- - Built in 1982
- - Zoned C-1 for versatile commercial use
- - Prime location in Seminole area
- - 200 feet of frontage on signalized corner
- - Zoned C1 Commercial Neighborhood District