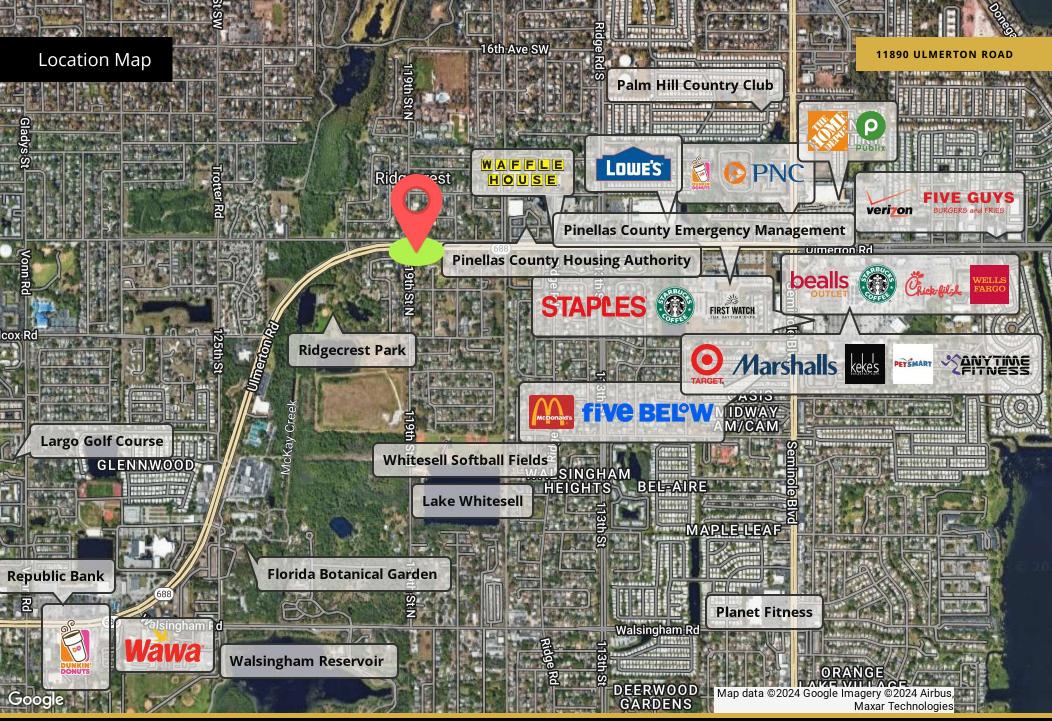

## PROPERTY DESCRIPTION

Discover an exceptional investment opportunity with this prime free-standing building in Seminole, FL. Zoned C-1, the property offers a versatile space for retail or various commercial uses. Boasting a strategic location in the thriving Seminole area, this well-maintained building presents an ideal canvas for investors seeking a lucrative retail opportunity. With its prominent street frontage and zoning conducive to diverse business ventures, this property is primed to make a lasting impact in the vibrant commercial landscape. Don't miss out on the potential of this prime free-standing building in the heart of Seminole.

## **PROPERTY HIGHLIGHTS**

- - 1,120 SF free-standing building
- - Built in 1982
- - Zoned C-1 for versatile commercial use
- - Prime location in Seminole area
- - 200 feet of frontage on signalized corner
- - Zoned C1 Commercial Neighborhood District