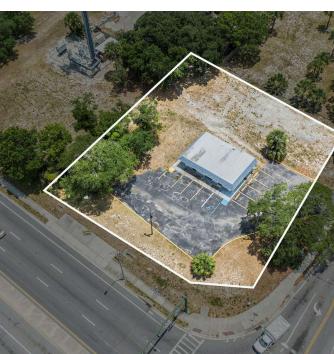

## PROPERTY DESCRIPTION

Discover an exceptional investment opportunity with this prime free-standing building in Seminole, FL. Zoned C-1, the property offers a versatile space for retail or various commercial uses. Boasting a strategic location in the thriving Seminole area, this well-maintained building presents an ideal canvas for investors seeking a lucrative retail opportunity. With its prominent street frontage and zoning conducive to diverse business ventures, this property is primed to make a lasting impact in the vibrant commercial landscape. Don't miss out on the potential of this prime free-standing building in the heart of Seminole.

## **PROPERTY HIGHLIGHTS**

- - 1,120 SF free-standing building
- - Built in 1982
- - Zoned C-1 for versatile commercial use
- - Prime location in Seminole area
- - 200 feet of frontage on signalized corner
- - Zoned C1 Commercial Neighborhood District

## **OFFERING SUMMARY**

| Sale Price:    | Ask for Price |
|----------------|---------------|
| Lot Size:      | 0.78 Acres    |
| Building Size: | 1,120 SF      |

| DEMOGRAPHICS      | 0.3 MILES | 0.5 MILES | 1 MILE   |
|-------------------|-----------|-----------|----------|
| Total Households  | 258       | 1,404     | 5,962    |
| Total Population  | 789       | 3,723     | 13,440   |
| Average HH Income | \$85,067  | \$82,651  | \$78,253 |