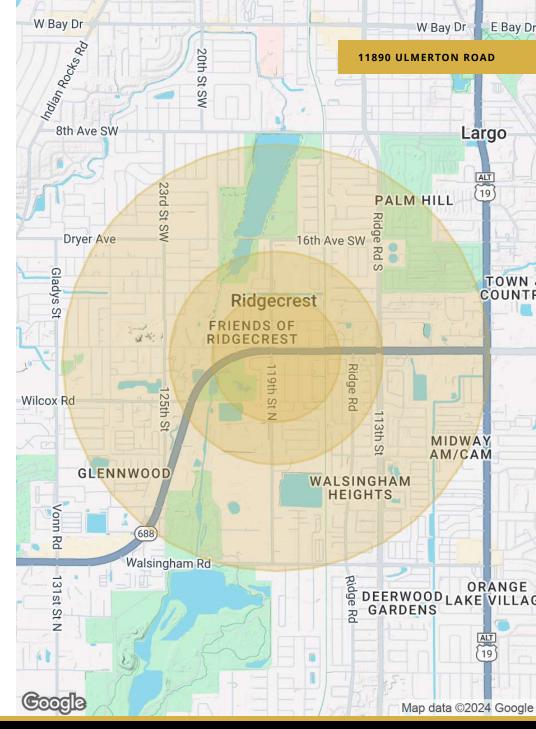

## Demographics Map & Report

| POPULATION           | 0.3 MILES | 0.5 MILES | 1 MILE |
|----------------------|-----------|-----------|--------|
| Total Population     | 789       | 3,723     | 13,440 |
| Average Age          | 37        | 39        | 46     |
| Average Age (Male)   | 35        | 37        | 44     |
| Average Age (Female) | 39        | 41        | 47     |

| HOUSEHOLDS & INCOME | 0.3 MILES | 0.5 MILES | 1 MILE    |
|---------------------|-----------|-----------|-----------|
| Total Households    | 258       | 1,404     | 5,962     |
| # of Persons per HH | 3.1       | 2.7       | 2.3       |
| Average HH Income   | \$85,067  | \$82,651  | \$78,253  |
| Average House Value | \$359,593 | \$336,810 | \$295,199 |

Demographics data derived from AlphaMap