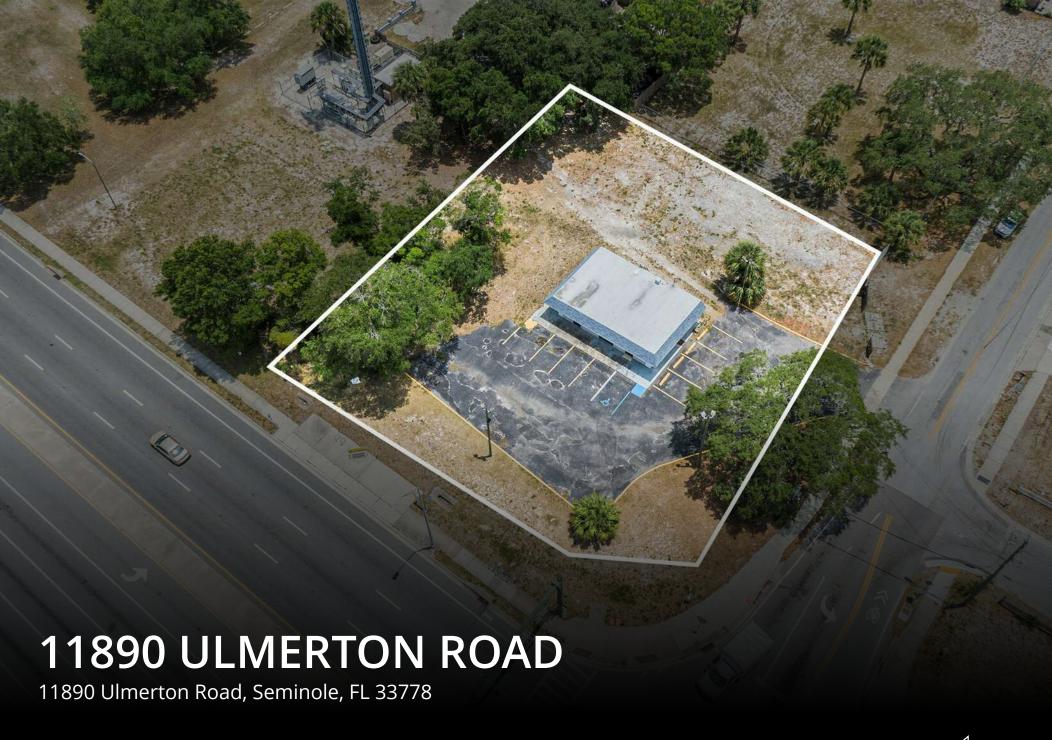

## PROPERTY DESCRIPTION

Discover an exceptional investment opportunity with this prime free-standing building in Seminole, FL. Zoned C-1, the property offers a versatile space for retail or various commercial uses. Boasting a strategic location in the thriving Seminole area, this well-maintained building presents an ideal canvas for investors seeking a lucrative retail opportunity. With its prominent street frontage and zoning conducive to diverse business ventures, this property is primed to make a lasting impact in the vibrant commercial landscape. Don't miss out on the potential of this prime free-standing building in the heart of Seminole.

## **PROPERTY HIGHLIGHTS**

- - 1,120 SF free-standing building
- - Built in 1982
- - Zoned C-1 for versatile commercial use
- - Prime location in Seminole area
- - 200 feet of frontage on signalized corner
- - Zoned C1 Commercial Neighborhood District

## **OFFERING SUMMARY**

| Sale Price:    | Ask for Price |
|----------------|---------------|
| Lot Size:      | 0.78 Acres    |
| Building Size: | 1,120 SF      |

| DEMOGRAPHICS      | 0.3 MILES | 0.5 MILES | 1 MILE   |
|-------------------|-----------|-----------|----------|
| Total Households  | 258       | 1,404     | 5,962    |
| Total Population  | 789       | 3,723     | 13,440   |
| Average HH Income | \$85,067  | \$82,651  | \$78,253 |