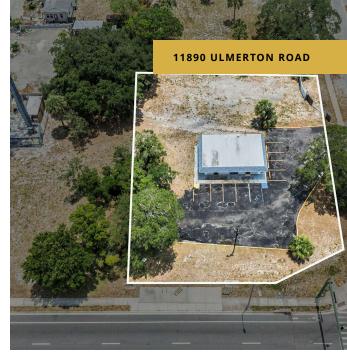

## PROPERTY DESCRIPTION

Discover an exceptional investment opportunity with this prime free-standing building in Seminole, FL. Zoned C-1, the property offers a versatile space for retail or various commercial uses. Boasting a strategic location in the thriving Seminole area, this well-maintained building presents an ideal canvas for investors seeking a lucrative retail opportunity. With its prominent street frontage and zoning conducive to diverse business ventures, this property is primed to make a lasting impact in the vibrant commercial landscape. Don't miss out on the potential of this prime free-standing building in the heart of Seminole.

## **PROPERTY HIGHLIGHTS**

- - 1,120 SF free-standing building
- - Built in 1982
- - Zoned C-1 for versatile commercial use
- - Prime location in Seminole area
- - 200 feet of frontage on signalized corner
- - Zoned C1 Commercial Neighborhood District

## **OFFERING SUMMARY**

| Sale Price:    | Ask for Price |
|----------------|---------------|
| Lot Size:      | 0.78 Acres    |
| Building Size: | 1,120 SF      |

| DEMOGRAPHICS      | 0.3 MILES | 0.5 MILES | 1 MILE   |
|-------------------|-----------|-----------|----------|
| Total Households  | 258       | 1,404     | 5,962    |
| Total Population  | 789       | 3,723     | 13,440   |
| Average HH Income | \$85,067  | \$82,651  | \$78,253 |