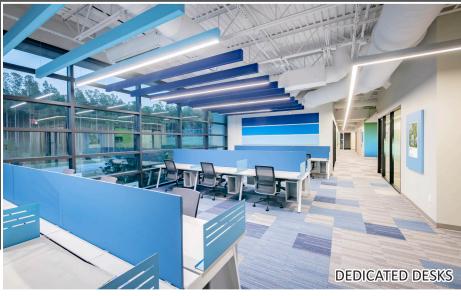

## WORK SPACE PHOTOS

HOME TELECOM TECHNOLOGY CENTER CONCEPT CO-WORKING SPACE

\*PHOTOS BY THE MIDDLETON GROUP

#### HOME TELECOM TECHNLOGY CENTER CONCEPT CO-WORKING SPACE

| ROOM                | UNITS | PRICE PER UNIT                  |
|---------------------|-------|---------------------------------|
| One-Person Office   | 5     | \$1,000<br>(\$1,000 per person) |
| Two-Person Office   | 2     | \$1,200<br>(\$600 per person)   |
| Three-Person Office | 2     | \$1,400<br>(\$467 per person)   |
| Four-Person Office  | 3     | \$1,800<br>(\$450 per person)   |
| Eight-Person Office | 1     | \$3,200<br>(\$450 per person)   |
| Ten-Person Office   | 1     | \$4,000<br>(\$450 per person)   |
| Dedicated Desks     | 15    | \$250<br>(\$250 per person)     |