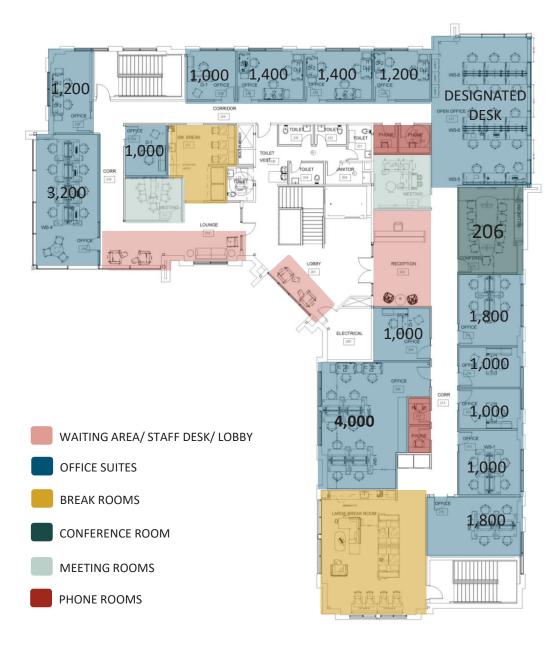

### FLOOR PLAN PRICING

#### HOME TELECOM TECHNLOGY CENTER CONCEPT CO-WORKING SPACE

| ROOM                | UNITS | PRICE PER UNIT                  |
|---------------------|-------|---------------------------------|
| One-Person Office   | 5     | \$1,000<br>(\$1,000 per person) |
| Two-Person Office   | 2     | \$1,200<br>(\$600 per person)   |
| Three-Person Office | 2     | \$1,400<br>(\$467 per person)   |
| Four-Person Office  | 3     | \$1,800<br>(\$450 per person)   |
| Eight-Person Office | 1     | \$3,200<br>(\$450 per person)   |
| Ten-Person Office   | 1     | \$4,000<br>(\$450 per person)   |
| Dedicated Desks     | 15    | \$250<br>(\$250 per person)     |