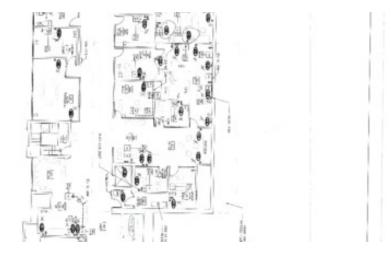

#### **PROPERTY HIGHLIGHTS**

- 24 Hour Access
- Elevator Acess
- Ample Private Parking in lot
- 18 private offices
- Kitchen
- Conference rooms
- · Reception area
- · File storage unit
- and much more . . .

#### **OFFERING SUMMARY**

| Lease Rate:      | \$17.00 SF/yr (Full Service<br>Gross) |
|------------------|---------------------------------------|
| Number of Units: | 2                                     |
| Available SF:    | 11,123 SF                             |
| Lot Size:        | 1.4 Acres                             |
| Building Size:   | 20,334 SF                             |
|                  |                                       |