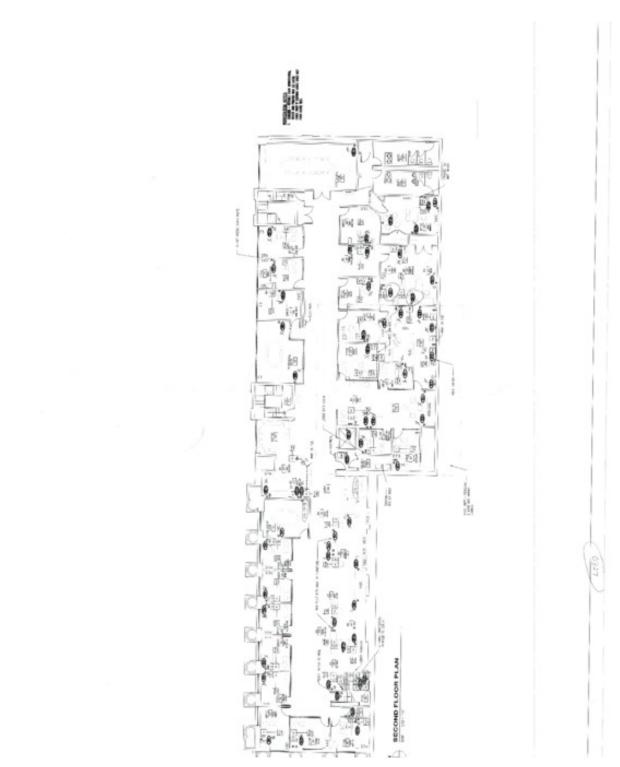

#### **PROPERTY HIGHLIGHTS**

- 24 Hour Access
- Elevator Acess
- Ample Private Parking in lot
- 18 private offices
- Kitchen
- Conference rooms
- · Reception area
- · File storage unit
- and much more . . .

#### **OFFERING SUMMARY**

| Lease Rate:      | \$17.00 SF/yr (Full Service<br>Gross) |
|------------------|---------------------------------------|
| Number of Units: | 2                                     |
| Available SF:    | 11,123 SF                             |
| Lot Size:        | 1.4 Acres                             |
| Building Size:   | 20,334 SF                             |
|                  |                                       |