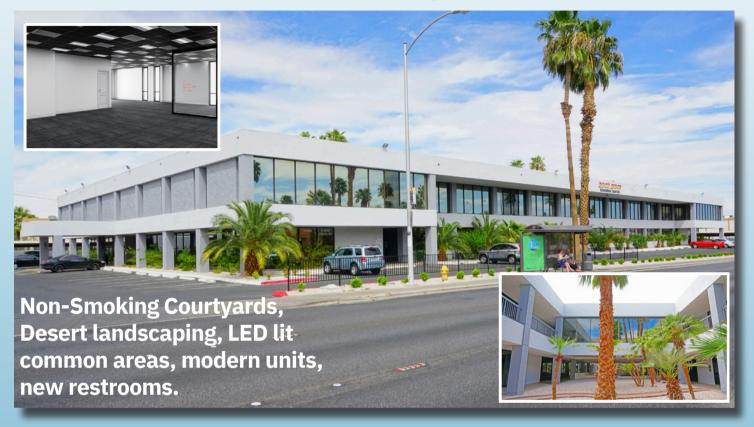

## **Modern Courtyard Office Campus**

## Rock Ridge Business Center 1500 East Tropicana Avenue, Las Vegas 89119

Office Suites from 800 SF to 3,000 SF

**Unincorporated Clark County C-2 zoning** 

Corner units available with signage possibilities

Tropicana Ave has over 52,566 Cars Per Day

New ownership and on site management office with executive suites available (direct through ownership)
No outbound call centers

Modernized LED lit suites, 24 / 7 access

Close proximity to UNLV, The Strip, Eastern Ave, McCarran Airport, and Shopping / Lunch options

Ample parking available, Multiple driveways, and security cameras throughout the property

Multiple elevators, FOB access-only restrooms, and dual pane glass throughout the property

Covered parking available

Negotiable Rates, Negotiable TIs. Rates starting at \$0.90 NNN LET US MAKE A DEAL! (NNNs estimated \$0.38/sf)

- PERFECT Location for: Architecture firms, contractors, medical office, tech, tutoring, behavioral health, law firms, accounting, or vocational classes