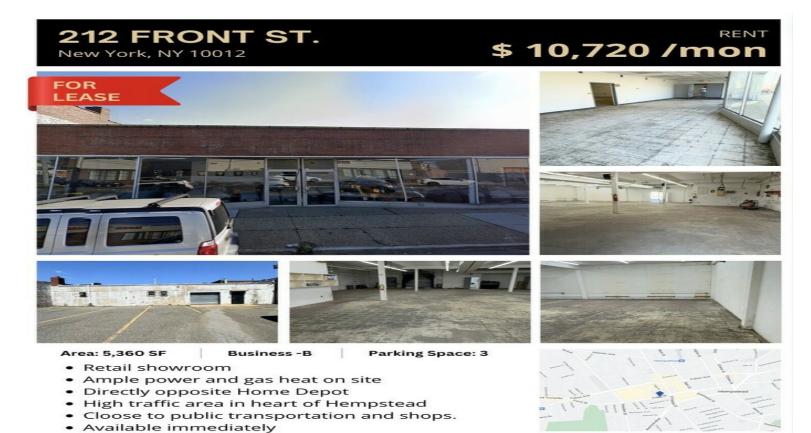

### -----212 FRONT ST SHOWROOM AVAILABLE

- \* 1st. FLOOR
- \*5,360 SF showroom/storage
- \* Available immediately
- \* Directly opposite Home Depot
- \* High traffic area in heart of Hempstead
- \* Close to public transportation and shops.
- \* 3 Parking space