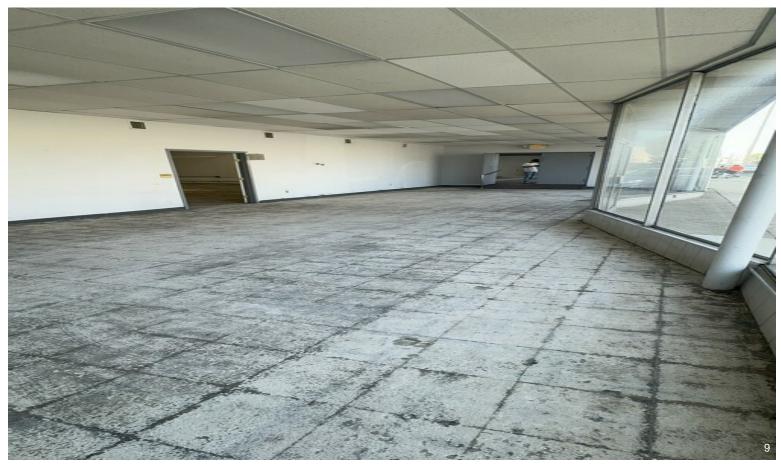

### -----212 FRONT ST SHOWROOM AVAILABLE

- \* 1st. FLOOR
- \*5,360 SF showroom/storage
- \* Available immediately
- \* Directly opposite Home Depot
- \* High traffic area in heart of Hempstead
- \* Close to public transportation and shops.
- \* 3 Parking space