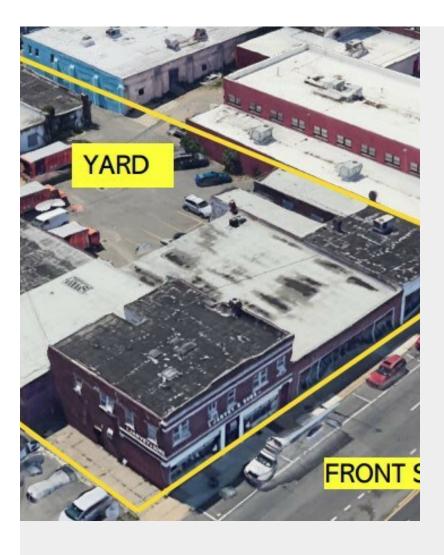

# 1)212 FRONT ST. STORE+WAREHOUSE 2)2 FL.OFFICE

212-218 Front St, Hempstead, NY 11550





Vivian Lam CPRE Elite Inc. 37-12 Prince St, Suite 9A,Flushing, NY 11354 vivian978978@hotmail.com (646) 678-9555



| Rental Rate:            | \$20.00 - \$24.00 /SF/YR |
|-------------------------|--------------------------|
| Property Type:          | Industrial               |
| Property Subtype:       | Warehouse                |
| Rentable Building Area: | 30,000 SF                |
| Year Built:             | 1929                     |
| Rental Rate Mo:         | \$2.00 /SF/MO            |

## 1)212 FRONT ST. STORE+WAREHOUSE 2)2 FL.OFFICE

\$20.00 - \$24.00 /SF/YR

-----210 FRONT ST SHOWROOM (Leased)

- \* 1st. FLOOR
- \*2,100 SF showroom/storage
- \* Available immediately
- \* Directly opposite Home Depot
- \* High traffic area in heart of Hempstead
- \* Close to public transportation and shops.
- \* 2 Parking space access from side door

### -----212 FRONT ST SHOWROOM AVAILABLE

- \* 1st. FLOO