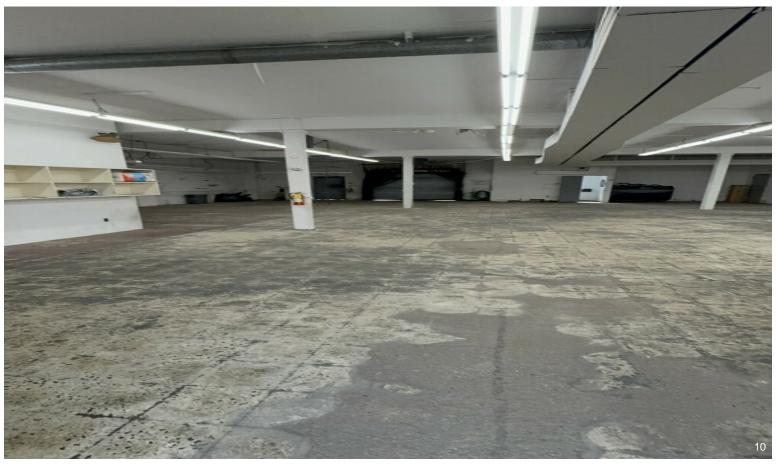

### -----212 FRONT ST SHOWROOM AVAILABLE

- \* 1st. FLOOR
- \*5,360 SF showroom/storage
- \* Available immediately
- \* Directly opposite Home Depot
- \* High traffic area in heart of Hempstead
- \* Close to public transportation and shops.
- \* 3 Parking space