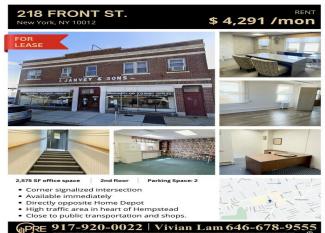

#### -----218 FRONT ST OFFICE----- AVAILABLE

- \* 2nd FLOOR ONLY
- \* 2,575 SF office space for lease
- \* Corner signalized intersection
- \* Available immediately
- \* Directly opposite Home Depot
- \* High traffic area in heart of Hempstead
- \* Close to public transportation and shops.
- \* 2 private Parking spaces

Contact/TEXT exclusive Listing Agent 646-678-9555 Vivian Lam

(PRE 917-920-0022 | Vivian Lam 646-678-955