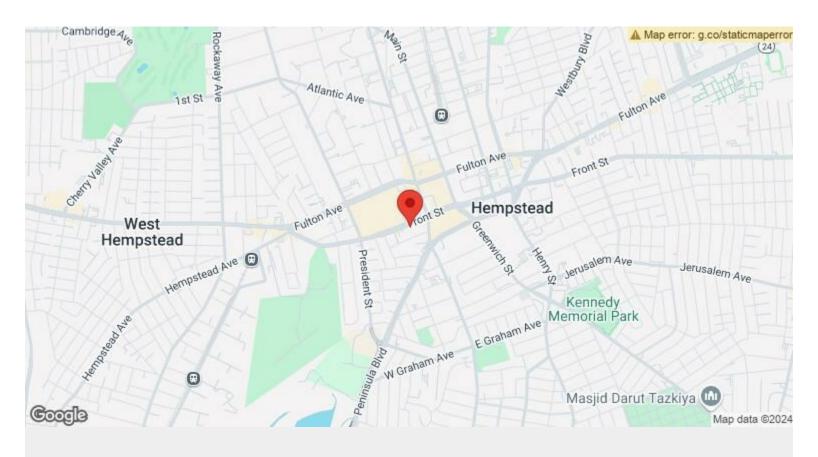

ng space

### 2nd Floor

2

1

| Space Available | 2,575 SF           |
|-----------------|--------------------|
| Rental Rate     | \$20.00 /SF/YR     |
| Date Available  | Now                |
| Service Type    | Plus All Utilities |
| Space Type      | Relet              |
| Space Use       | Office             |
| Lease Term      | Negotiable         |
|                 |                    |

The entire 2nd floor office space for lease. Tenants can modify the use of the spaces. Currently it has multiple office rooms, conference rooms, storage, and 2 restrooms. Lots of windows provide sun lights. Suitable to be used by all kind of professional offices. Independent entrance with two private parking spaces is included. In heart of Hempstead are close to public transportation and shops.



### 212-218 Front St, Hempstead, NY 11550

#### -----210 FRONT ST SHOWROOM (Leased)

- \* 1st. FLOOR
- \*2,100 SF showroom/storage
- \* Available immediately
- \* Directly opposite Home Depot
- \* High traffic area in heart of Hempstead
- \* Close to public transportation and shops.
- \* 2 Parking space access from side door

### -----212 FRONT ST SHOWROOM AVAILABLE

- \* 1st. FLOOR
- \*5,360 SF showroom/storage
- \* Available immediately
- \* Directly opposite Home Depot
- \* High traffic area in heart of Hempstead
- \* Close to public transportation and shops.
- \* 3 Parking space

#### -----218 FRONT ST OFFICE----- AVAILABLE

- \* 2nd FLOOR ONLY
- \* 2,575 SF office space for lease
- \* Corner signalized intersection
- \* Available immediately
- \* Directly opposite Home Depot
- \* Hi