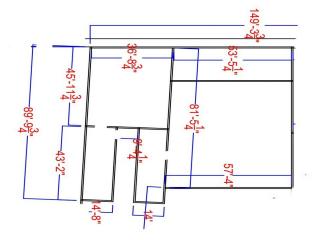

### 2nd Floor

2

1

| Space Available | 2,575 SF           |
|-----------------|--------------------|
| Rental Rate     | \$20.00 /SF/YR     |
| Date Available  | Now                |
| Service Type    | Plus All Utilities |
| Space Type      | Relet              |
| Space Use       | Office             |
| Lease Term      | Negotiable         |
|                 |                    |

The entire 2nd floor office space for lease. Tenants can modify the use of the spaces. Currently it has multiple office rooms, conference rooms, storage, and 2 restrooms. Lots of windows provide sun lights. Suitable to be used by all kind of professional offices. Independent entrance with two private parking spaces is included. In heart of Hempstead are close to public transportation and shops.

#### -----218 FRONT ST OFFICE----- AVAILABLE

- \* 2nd FLOOR ONLY
- \* 2,575 SF office space for lease
- \* Corner signalized intersection
- \* Available immediately
- \* Directly opposite Home Depot
- \* High traffic area in heart of Hempstead
- \* Close to public transportation and shops.
- \* 2 private Parking spaces