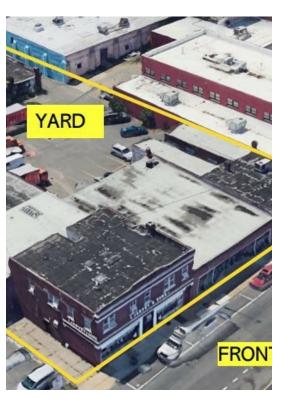

# 1)212 FRONT ST. STORE+WAREHOUSE 2)2 FL.OFFICE

212-218 Front St, Hempstead, NY 11550





Vivian Lam CPRE Elite Inc. 37-12 Prince St, Suite 9A,Flushing, NY 11354 vivian978978@hotmail.com (646) 678-9555



| Rental Rate:            | \$20.00 - \$24.00 /SF/YR |
|-------------------------|--------------------------|
| Property Type:          | Industrial               |
| Property Subtype:       | Warehouse                |
| Rentable Building Area: | 30,000 SF                |
| Year Built:             | 1929                     |
| Rental Rate Mo:         | \$2.00 /SF/MO            |

## 1)212 FRONT ST. STORE+WAREHOUSE 2)2 FL.OFFICE

\$20.00 - \$24.00 /SF/YR

-----210 FRONT ST SHOWROOM (Leased)

- \* 1st. FLOOR
- \*2,100 SF showroom/storage
- \* Available immediately
- \* Directly oppos