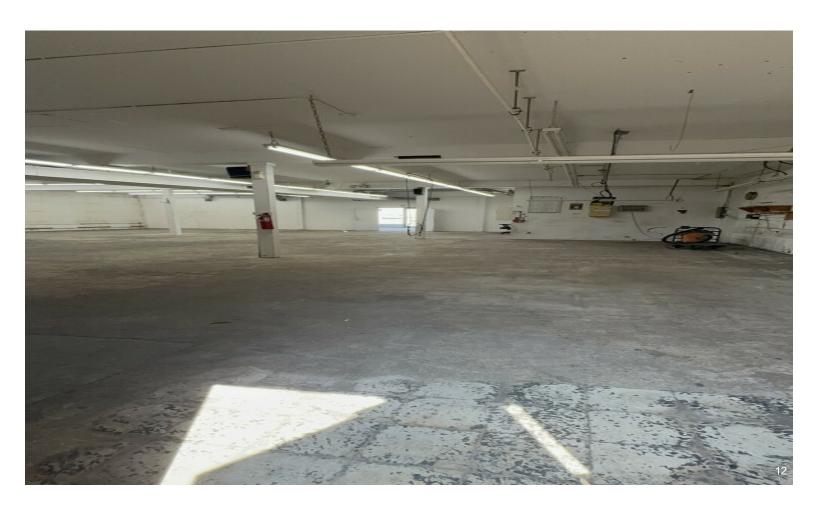

The entire 2nd floor office space for lease. Tenants can modify the use of the spaces. Currently it has multiple office rooms, conference rooms, storage, and 2 restrooms. Lots of windows provide sun lights. Suitable to be used by all kind of professional offices. Independent entrance with two private parking spaces is included. In heart of Hempstead are close to public transportation and shops.

#### -----218 FRONT ST OFFICE----- AVAILABLE

- \* 2nd FLOOR ONLY
- \* 2,575 SF office space for lease
- \* Corner signalized intersection
- \* Available immediately
- \* Directly opposite Home Depot
- \* High traffic area in heart of Hempstead
- \* Close to public transportation and shops.
- \* 2 private Parking spaces