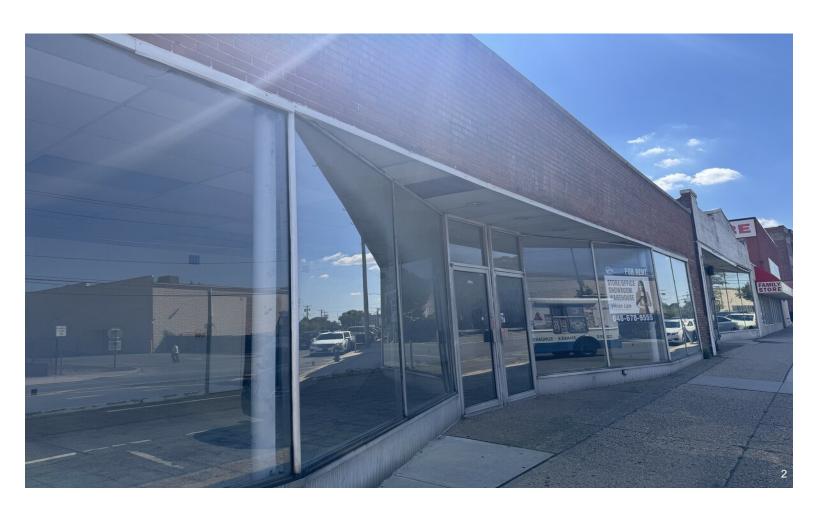

### -----212 FRONT ST SHOWROOM AVAILABLE

- \* 1st. FLOOR
- \*5,360 SF showroom/storage
- \* Available immediately
- \* Directly opposite Home Depot
- \* High traffic area in heart of Hempstead
- \* Close to public transportation and shops.
- \* 3 Parking space