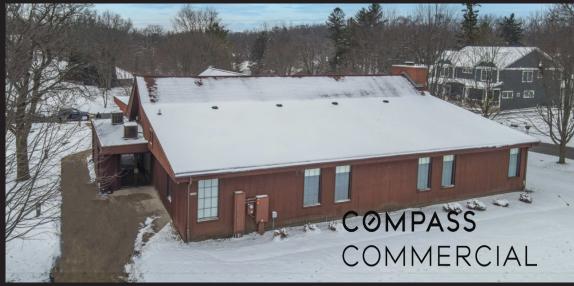

# **HWY 50 OFFICE CENTER**

The Hwy 50 Office Center houses 9,062 SF across three levels. It offers elevator service to each floor along with a multitude of rooms ranging from classrooms to offices. This is a great place to start a new business, form a group or simply get a change of scenery. Inquire today for more information on this unique opportunity. Space now leasing at \$10/SF.