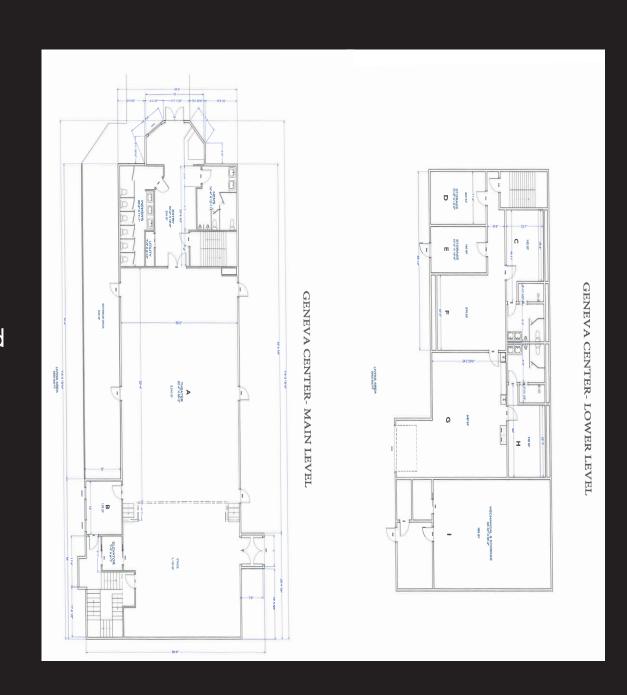

### **GENEVA CENTER**

The Main level of the Geneva Center features an inviting entry way with reception, ample parking and private restrooms. The main attraction of this space is that it currently features a Theater. The space consists of 4,850 SF now available at \$8/SF.

The Lower Level is currently utilized as storage and prep facilities to support the Theater on the main level. The space could be repurposed for a number of uses. This space consist of several large rooms, private restrooms and shower facilities. The lower level consists of 4,042 SF and is now available at \$4/SF.