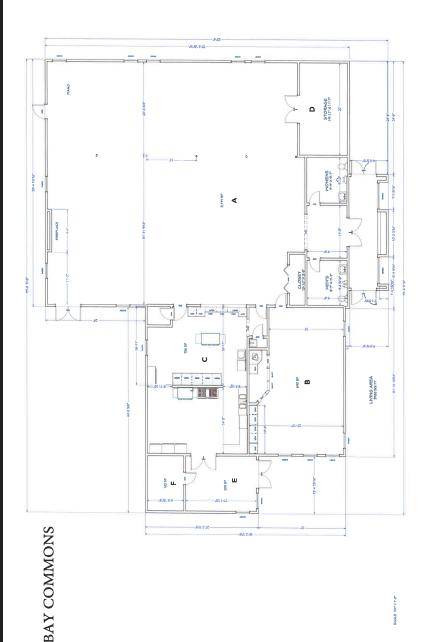

## **BAY COMMONS**

This 3,179 SF updated banquet facility offers an expansive dining space with exposed beams, fireplace, fully equipped kitchen, private restrooms and additional storage/office space. Come bring your ideas to life with this unique space! Now leasing at \$6/SF.