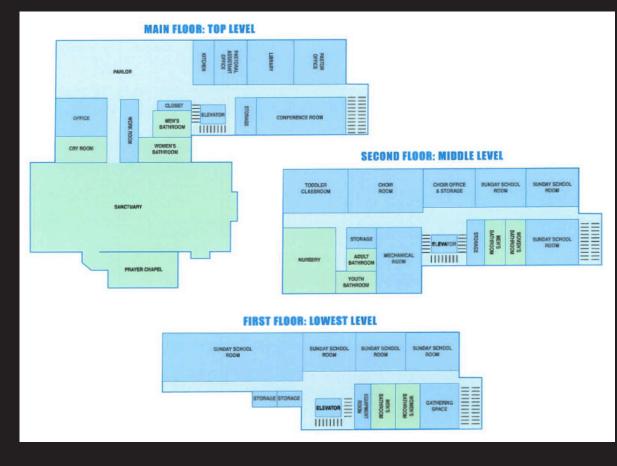

# **HWY 50 OFFICE CENTER**

The Hwy 50 Office Center houses 9,062 SF across three levels. It offers elevator service to each floor along with a multitude of rooms ranging from classrooms to offices. This is a great place to start a new business, form a group or simply get a change of scenery. Inquire today for more information on this unique opportunity. Space now leasing at \$10/SF.