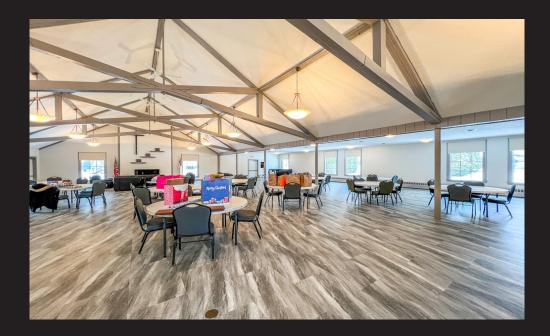

### **GENEVA CENTER**

The Main level of the Geneva Center features an inviting entry way with reception, ample parking and private restrooms. The main attraction of this space is that it currently features a Theater. The space consists of 4,850 SF now available at \$8/SF.