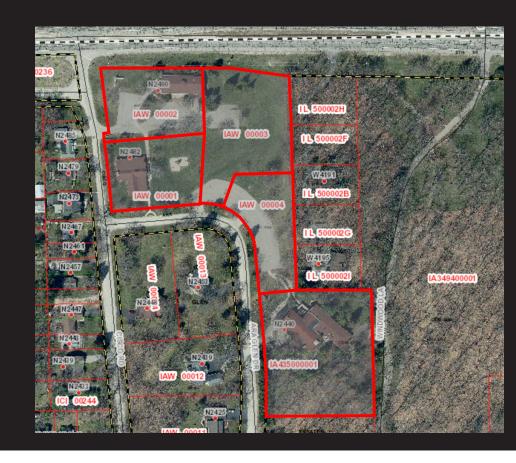

# CHAPEL ON THE HILL COMMUNITY CENTER

The Chapel on the Hill Community Center is located between Williams Bay and Lake Geneva. The Center consists of three seperate buildings providing for a myriad of uses.

#### LEASE OPPORTUNITY

Lake Partners Real Estate is proud to present this Community Center boasting 21,133 SF across 3 buildings. With a diverse offering of space from Theater, office, to banquet facilities this facility has much to offer. Rates range from \$4-\$10 SF per year dependent upon the space - lease schedule available.