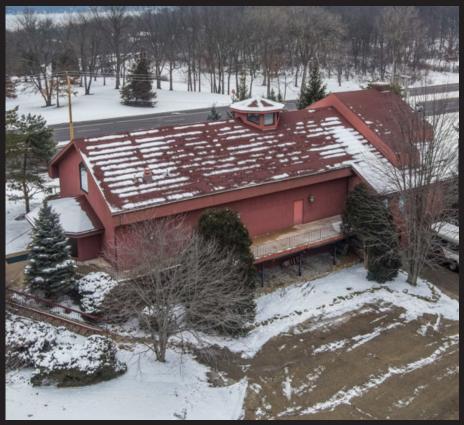

# CHAPEL ON THE HILL COMMUNITY CENTER

N2490 Cisco Rd. Lake Geneva, WI

FOR LEASE

GARY DUNHAM 262.215.3619 Gary.Dunham@Compass.com

JUAN MARTINEZ 262.203.6239 Juan.Martinez@Compass.com CHRISTOPHER PONSONBY 262.215.9451 Chris.Ponsonby@Compass.com

# CHAPEL ON THE HILL COMMUNITY CENTER

The Chapel on the Hill Community Center is located between Williams Bay and Lake Geneva. The Center consists of three seperate buildings providing for a myriad of uses.

### **GENEVA CENTER**

The Main level of the Geneva Center features an inviting entry way with reception, ample parking and private restrooms. The main attraction of this space is that it currently features a Theater. The space consists of 4,850 SF now available at \$8/SF.