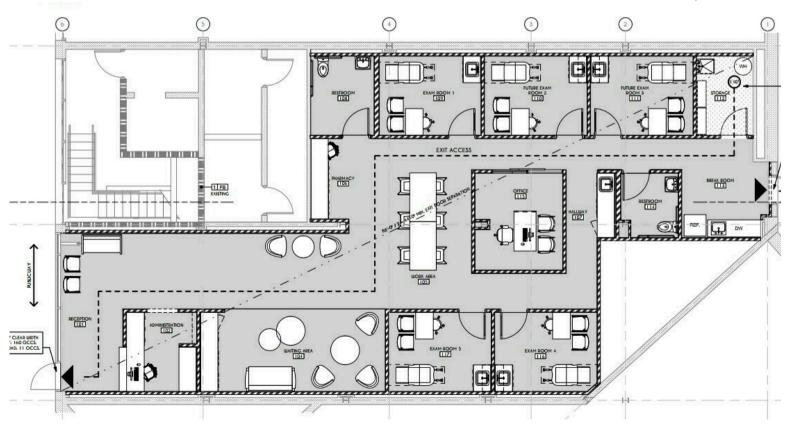

## **SPECIFICATIONS & LAYOUT**

408 Depot Suite 150, Asheville, NC 28801

#### PROPERTY HIGHLIGHTS

- Prime location in Asheville, NC
- 5 exam rooms, multiple consult rooms, reception, breakroom.
- Modern, light filled medical office space
- High-quality finishes and fixtures
- · On-site parking available for tenants
- · Easy access to major highways and public transit
- Co-Tenants include: Scorch Fitness,
  Compassionate Grooming, River Arts Dentistry,
  Local Cloth

Floor plan does not illustrate some recent modular office enclosures that have been added to the space