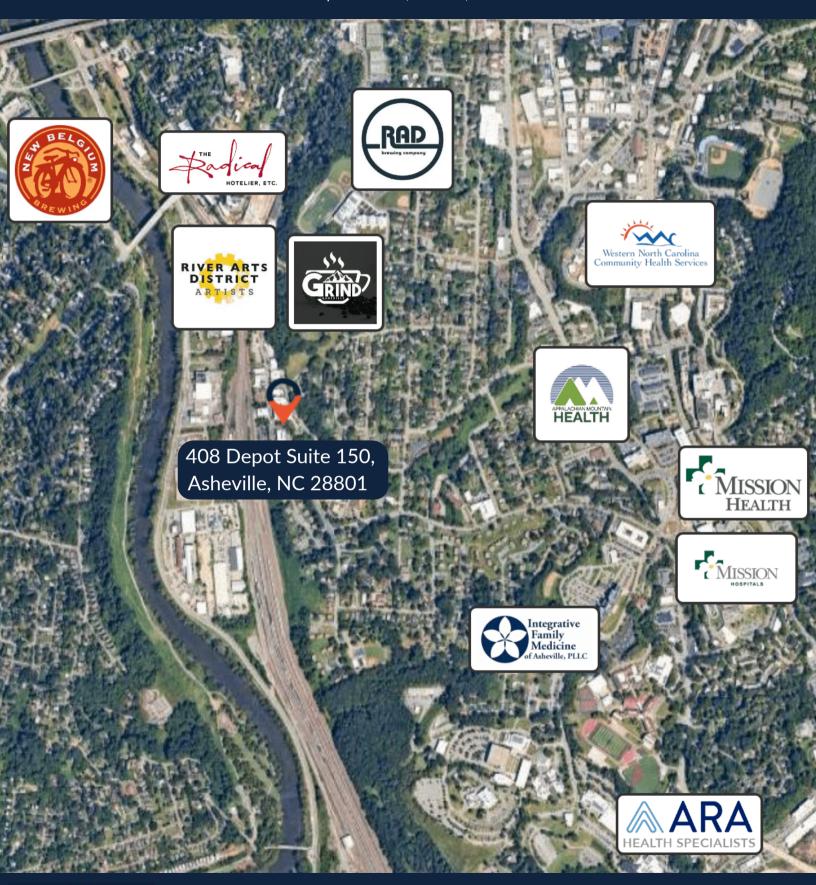

Located blocks from Mission Hospital and other medical amenities within the funky River Arts District, boasting an array of restaurants, eclectic shops, art galleries, and medical facilities, providing a perfect balance of work and leisure.

# **AREA LANDMARKS**

408 Depot Suite 150, Asheville, NC 28801